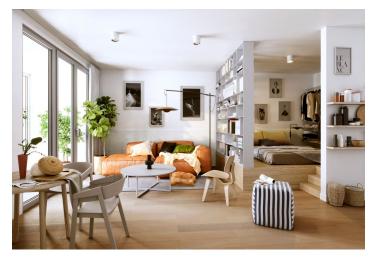

The layout consists of a main living space with a preparation for a kitchen and plenty of space for a sleeping zone with access to the winter garden. There is also a central bathroom (with a shower and toilet), and a spacious entrance hall.

The interior will be finished to an elegant standard, including vinyl flooring, ceramic bathroom and floor tiles, French windows with wooden and aluminum frames, brand-name sanitary ware, tropical wood on the terraces and balconies, and security entrance doors. The purchase price includes a cellar; there is a possibility to buy 1-2 parking spaces. Heating will be provided by a central gas boiler room in the building.