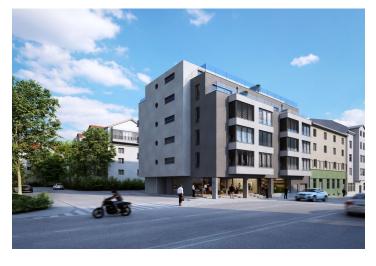

\* Area of the unit according to the Civil Code. The area consists of the sum total area of the entire unit bounded by perimeter walls.

Sold

This apartment with a winter garden is located on the 1st floor of a new building perched high above the center of Prague and the VItava River, in the popular Kobylisy neighborhood with perfect transport links, a full range of services, and plenty of greenery. Completion is scheduled for the end of this year.

The building is located in a place just 3 stops away by metro or a few minutes by tram from the city center; there are public transport stops right by its doors. In the vicinity, there is a supermarket, the Kobyliský Dvůr with a farmer's market and community events, several cafes and restaurants, lots of small shops, a bank, a pharmacy or a swimming pool, other services (clinic, kindergartens, elementary schools, sports hall). The surrounding area is full of landscaped green areas, the closest of which is the revitalized Dlážděnka Park and the Okrouhlík natural monument, as well as the large Ďáblický háj and Drahaň-Troja nature parks with many unique natural monuments.