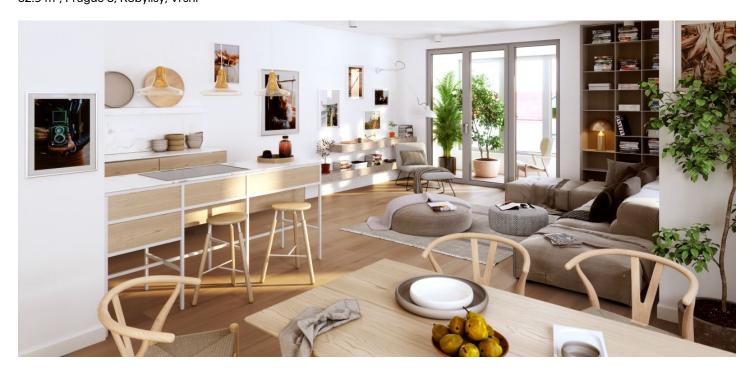

The layout consists of a main living space with a preparation for a kitchen and plenty of space for a sleeping zone with access to the winter garden. There is also a central bathroom (with a shower and toilet), and a spacious entrance hall.

The interior will be finished to an elegant standard, including vinyl flooring, ceramic bathroom and floor tiles, French windows with wooden and aluminum frames, brand-name sanitary ware, tropical wood on the terraces and balconies, and security entrance doors. The purchase price includes a cellar; there is a possibility to buy 1-2 parking spaces. Heating will be provided by a central gas boiler room in the building.