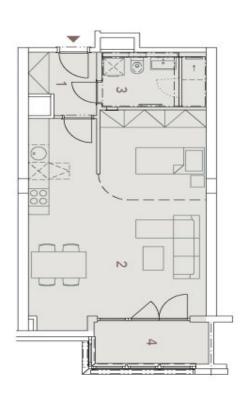

The layout consists of a main living space with a preparation for a kitchen and plenty of space for a sleeping zone with access to the winter garden. There is also a central bathroom (with a shower and toilet), and a spacious entrance hall.

Total area 52.9 m<sup>2</sup>.

In addition to regular property viewings, we also offer real time video viewings via WhatsApp, FaceTime, Messenger, Skype, and other apps.

+420 724 551 238

## svoboda&williams

www.vrsni.com

Exkluzivní prodejce

|       |                    | 1  |
|-------|--------------------|----|
| 52,90 | podlahová plocha   | 8  |
| 50,70 | užitná plocha      | E: |
| 4,80  | zimni zahrada      | 4  |
| 5,30  | koupelna / WC      | ω  |
| 36,80 | obývací pokoj + KK | 2  |
| 3,80  | chodba             | _  |
| m,    | místnost           | Dr |