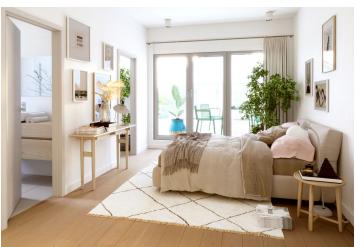

The layout consists of a main living space with a preparation for a kitchen and plenty of space for a sleeping zone with access to the winter garden. There is also a central bathroom (with a shower and toilet), and a spacious entrance hall.

The interior will be finished to an elegant standard, including vinyl flooring, ceramic bathroom and floor tiles, French windows with wooden and aluminum frames, brand-name sanitary ware, tropical wood on the terraces and balconies, and security entrance doors. The purchase price includes a cellar; there is a possibility to buy 1-2 parking spaces. Heating will be provided by a central gas boiler room in the building.