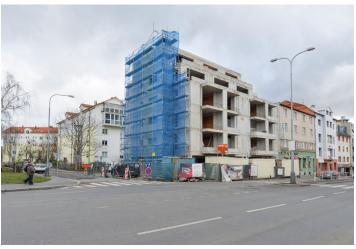

\* Area of the unit according to the Civil Code. The area consists of the sum total area of the entire unit bounded by perimeter walls.

Sold

This apartment with a winter garden is located on the 1st floor of a new building perched high above the center of Prague and the VItava River, in the popular Kobylisy neighborhood with perfect transport links, a full range of services, and plenty of greenery. Completion is scheduled for the end of this year.

The layout consists of a main living space with a preparation for a kitchen and plenty of space for a sleeping zone with access to the winter garden. There is also a central bathroom (with a shower and toilet), and a spacious entrance hall.

The building is located in a place just 3 stops away by metro or a few minutes by tram from the city center; there are public transport stops right by its doors. In the vicinity, there is a supermarket, the Kobyliský Dvůr with a farmer's market and community events, several cafes and restaurants, lots of small shops, a bank, a pharmacy or a swimming pool, other services (clinic, kindergartens, elementary schools, sports hall). The surrounding area is full of landscaped green areas, the closest of which is the revitalized Dlážděnka Park and the Okrouhlík natural monument, as well as the large Ďáblický háj and Drahaň-Troja nature parks with many unique natural monuments.