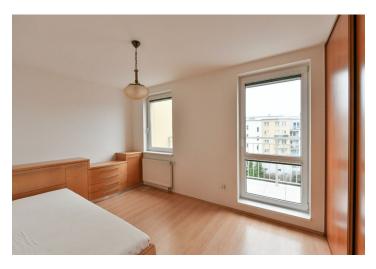

The interior features a living room with a fully fitted U-shaped kitchen and access to the terrace providing beatiful views of the forest, a bedroom with built-in wardrobes and a balcony facing the courtyard, a shower room with a toilet, and an entrance hall with built-in wardrobes.

Custom made built-in furniture, laminated floors, tiles, automatic blackout external blinds, central heating, electric adjustable single bed, washing machine, microwave oven, TV, alarm, basement storage unit, bike / pram storage room in the building. An underground garage parking available for CZK 1200/month . Service charges including water consumption and heating for CZK 3700/month. Electricity is billed separately.