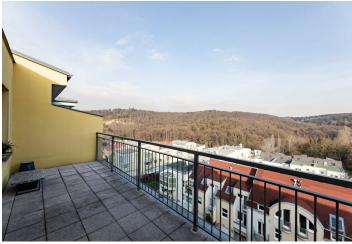

## Rented

Boasting a terrace and a balcony (total of 22 m²), this is a furnished 1bedroom apartment on the sixth top floor of a well kept residential building with a lift, part of the Zelené údolí residential complex. Situated in a tranquil residential neighborhood in the natural area of Kunratice, Prague 4, on the edge of the Kunratický forest providing rich opportunities for sports and relaxation. Located just a few min. drive from the Chodov shopping mall and complete amenities and services. Conveniently located for the Prague British International School.

## Apartment One-bedroom (2+kk)

60 m², Prague 4, Kunratice, Velké Kunratické

| Total area     | 82 m²                            |
|----------------|----------------------------------|
| Floor area*    | 60 m²                            |
| Terrace        | 22 m²                            |
| Parking        | Garage parking za extra poplatek |
| Garage         | Yes                              |
| Cellar         | Yes                              |
| PENB           | G                                |
| Reference nu   | mber 34634                       |
| Available fron | n Immediately                    |