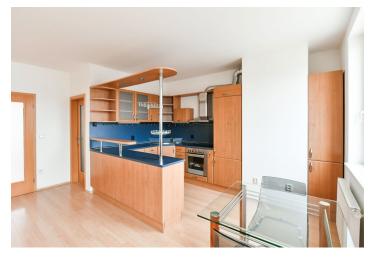

The interior features a living room with a fully fitted U-shaped kitchen and access to the terrace providing beatiful views of the forest, a bedroom with built-in wardrobes and a balcony facing the courtyard, a shower room with a toilet, and an entrance hall with built-in wardrobes.

Custom made built-in furniture, laminated floors, tiles, automatic blackout external blinds, central heating, electric adjustable single bed, washing machine, microwave oven, TV, alarm, basement storage unit, bike / pram storage room in the building. An underground garage parking available for CZK 1200/month . Service charges including water consumption and heating for CZK 3700/month. Electricity is billed separately.