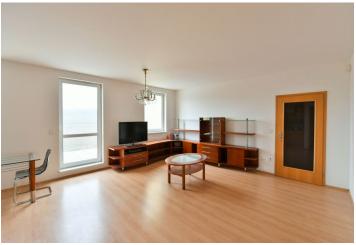

## Rented

Boasting a terrace and a balcony (total of 22 m²), this is a furnished 1bedroom apartment on the sixth top floor of a well kept residential building with a lift, part of the Zelené údolí residential complex. Situated in a tranquil residential neighborhood in the natural area of Kunratice, Prague 4, on the edge of the Kunratický forest providing rich opportunities for sports and relaxation. Located just a few min. drive from the Chodov shopping mall and complete amenities and services. Conveniently located for the Prague British International School.

The interior features a living room with a fully fitted U-shaped kitchen and access to the terrace providing beatiful views of the forest, a bedroom with built-in wardrobes and a balcony facing the courtyard, a shower room with a toilet, and an entrance hall with built-in wardrobes.

Custom made built-in furniture, laminated floors, tiles, automatic blackout external blinds, central heating, electric adjustable single bed, washing machine, microwave oven, TV, alarm, basement storage unit, bike / pram storage room in the building. An underground garage parking available for CZK 1200/month . Service charges including water consumption and heating for CZK 3700/month. Electricity is billed separately.