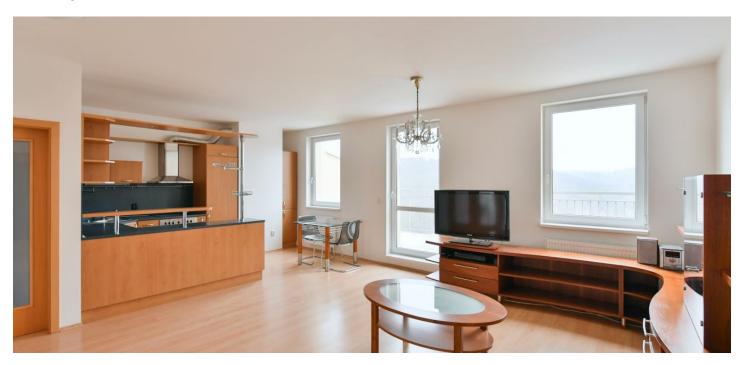

## Rented

Boasting a terrace and a balcony (total of 22 m²), this is a furnished 1bedroom apartment on the sixth top floor of a well kept residential building with a lift, part of the Zelené údolí residential complex. Situated in a tranquil residential neighborhood in the natural area of Kunratice, Prague 4, on the edge of the Kunratický forest providing rich opportunities for sports and relaxation. Located just a few min. drive from the Chodov shopping mall and complete amenities and services. Conveniently located for the Prague British International School.

The interior features a living room with a fully fitted U-shaped kitchen and access to the terrace providing beatiful views of the forest, a bedroom with built-in wardrobes and a balcony facing the courtyard, a shower room with a toilet, and an entrance hall with built-in wardrobes.

Custom made built-in furniture, laminated floors, tiles, automatic blackout external blinds, central heating, electric adjustable single bed, washing machine, microwave oven, TV, alarm, basement storage unit, bike / pram storage room in the building. An underground garage parking available for CZK 1200/month . Service charges including water consumption and heating for CZK 3700/month. Electricity is billed separately.