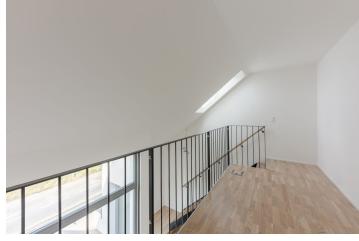

The layout of the apartment located on the 2nd and 3rd floor offers a lower level living room with a kitchen and dining area and access to the northfacing **balcony**, a bedroom, a bathroom (shower and toilet), a walk-in closet, and a spacious hall. The upper level of the apartment consists of one bedroom with a French window, a gallery, and the second bathroom (bathtub, toilet, and bidet).

Features include **wooden windows with insulated triple-glazed panes**, large-format ceramic tiles, floating wooden floors, a security entrance door, a preparation for airconditioning, electronic blinds in the bedrooms, an intercom and camera system, and a gas boiler room in the building. The facade and the roof is insulated. The price includes a **cellar.** There is an option to **buy a garage parking spaces at an additional cost**.