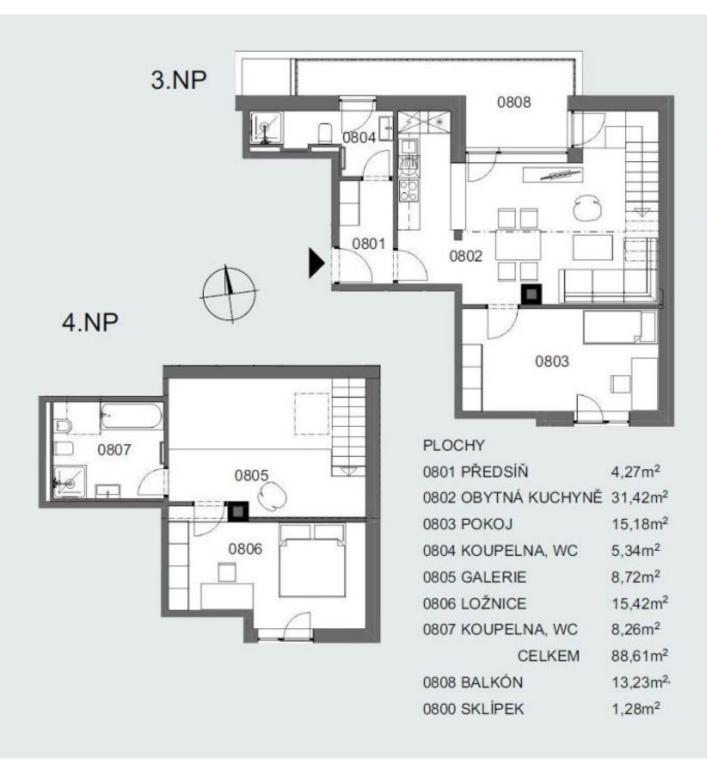

The layout of the apartment located on the 2nd and 3rd floor offers a lower level living room with a kitchen and dining area and access to the northfacing **balcony**, a bedroom, a bathroom (shower and toilet), a walk-in closet, and a spacious hall. The upper level of the apartment consists of one bedroom with a French window, a gallery, and the second bathroom (bathtub, toilet, and bidet).

Floor area 88.61 m<sup>2</sup>, balcony 13.23 m<sup>2</sup>, cellar 1.28 m<sup>2</sup>.

Svoboda & Williams s.r.o. info@svoboda-williams.com www.svoboda-williams.com Prague +420 257 328 281 +420 724 551 238