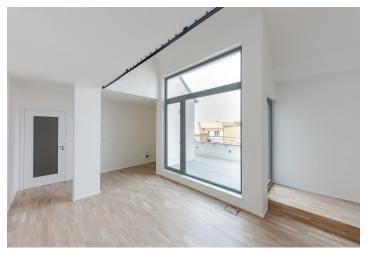

The layout of the apartment located on the 2nd and 3rd floor offers a lower level living room with a kitchen and dining area and access to the northfacing **balcony**, a bedroom, a bathroom (shower and toilet), a walk-in closet, and a spacious hall. The upper level of the apartment consists of one bedroom with a French window, a gallery, and the second bathroom (bathtub, toilet, and bidet).

Features include **wooden windows with insulated triple-glazed panes**, large-format ceramic tiles, floating wooden floors, a security entrance door, a preparation for airconditioning, electronic blinds in the bedrooms, an intercom and camera system, and a gas boiler room in the building. The facade and the roof is insulated. The price includes a **cellar.** There is an option to **buy a garage parking spaces at an additional cost**.