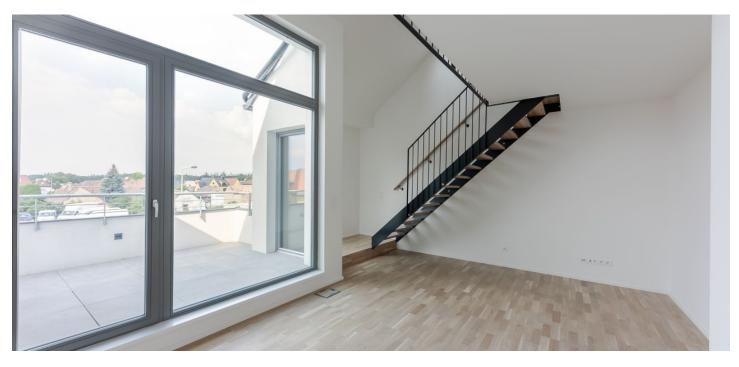

\* Area of the unit according to the Civil Code. The area consists of the sum total area of the entire unit bounded by perimeter walls.

This duplex apartment with a large balcony and amazing views is part of a newly-created residence with only 11 apartments, complete with parking in underground garages. It is situated on the border of Břevnov and Bílá Hora.

The layout of the apartment located on the 2nd and 3rd floor offers a lower level living room with a kitchen and dining area and access to the northfacing **balcony**, a bedroom, a bathroom (shower and toilet), a walk-in closet, and a spacious hall. The upper level of the apartment consists of one bedroom with a French window, a gallery, and the second bathroom (bathtub, toilet, and bidet).

Located in a residential area by the large **Hvězda** and **Ladronka** parks, with a kindergarten, elementary school, and supermarket. Easy accessibility to the center as well as to the Václav Havel Airport Prague by car and public transport, with a tram stop just a few steps from the building.