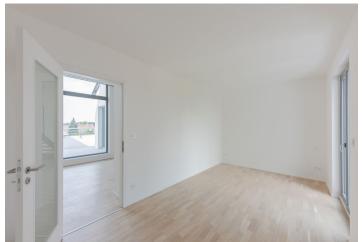

The layout of the apartment located on the 2nd and 3rd floor offers a lower level living room with a kitchen and dining area and access to the northfacing **balcony**, a bedroom, a bathroom (shower and toilet), a walk-in closet, and a spacious hall. The upper level of the apartment consists of one bedroom with a French window, a gallery, and the second bathroom (bathtub, toilet, and bidet).

Features include **wooden windows with insulated triple-glazed panes**, large-format ceramic tiles, floating wooden floors, a security entrance door, a preparation for airconditioning, electronic blinds in the bedrooms, an intercom and camera system, and a gas boiler room in the building. The facade and the roof is insulated. The price includes a **cellar.** There is an option to **buy a garage parking spaces at an additional cost**.