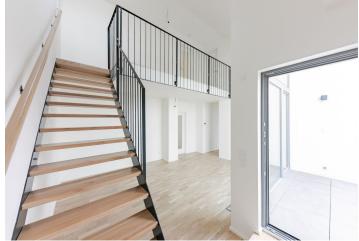

The layout of the apartment located on the 2nd and 3rd floor offers a lower level living room with a kitchen and dining area and access to the northfacing **balcony**, a bedroom, a bathroom (shower and toilet), a walk-in closet, and a spacious hall. The upper level of the apartment consists of one bedroom with a French window, a gallery, and the second bathroom (bathtub, toilet, and bidet).

Features include **wooden windows with insulated triple-glazed panes**, large-format ceramic tiles, floating wooden floors, a security entrance door, a preparation for airconditioning, electronic blinds in the bedrooms, an intercom and camera system, and a gas boiler room in the building. The facade and the roof is insulated. The price includes a **cellar.** There is an option to **buy a garage parking spaces at an additional cost**.