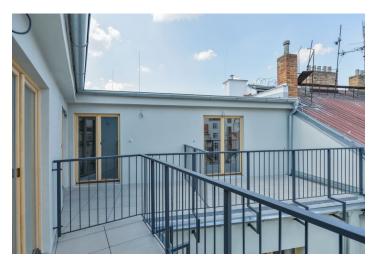

\* Area of the unit according to the Civil Code. The area consists of the sum total area of the entire unit bounded by perimeter walls.

This new sunny duplex apartment with a terrace and views of Prague rooftops is part of a revitalized apartment building with an elevator located on a side street on the border of Vinohrady and New Town, within walking distance of Wenceslas Square.

The entry level on the 4th floor consists of an open plan living room with a preparation for a kitchen, a spacious entry hall, and a toilet. Upstairs, there is a master bedroom with an en-suite bathroom and a walk-in closet, another bedroom, a bathroom, and a gallery. Both bedrooms have access to a terrace that faces the courtyard.