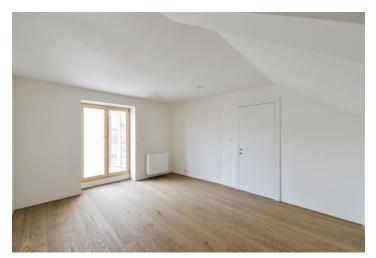

The entry level on the 4th floor consists of an open plan living room with a preparation for a kitchen, a spacious entry hall, and a toilet. Upstairs, there is a master bedroom with an en-suite bathroom and a walk-in closet, another bedroom, a bathroom, and a gallery. Both bedrooms have access to a terrace that faces the courtyard.

The interior is completed to a high standard, including hardwood floors, prepration for air-conditioning, Italian designer tiles. Heat is provided by an energy saving gas boiler. The building has been reconstructed, including updated utilities and a refurbished roof, common areas, and facade. There is a new glass elevator. The unit comes with a **cellar**.