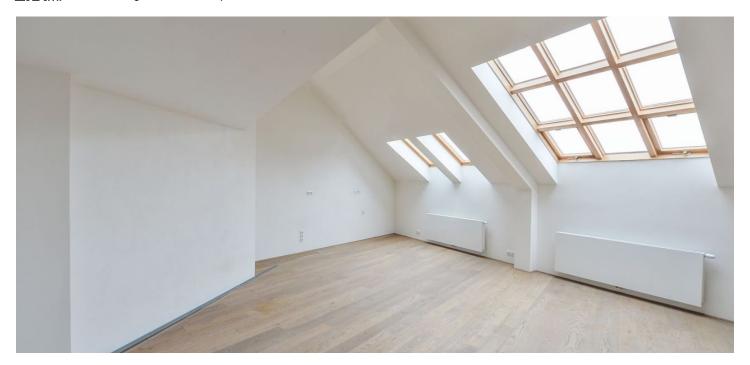

The entry level on the 4th floor consists of an open plan living room with a preparation for a kitchen, a spacious entry hall, and a toilet. Upstairs, there is a master bedroom with an en-suite bathroom and a walk-in closet, another bedroom, a bathroom, and a gallery. Both bedrooms have access to a terrace that faces the courtyard.

The interior is completed to a high standard, including hardwood floors, prepration for air-conditioning, Italian designer tiles. Heat is provided by an energy saving gas boiler. The building has been reconstructed, including updated utilities and a refurbished roof, common areas, and facade. There is a new glass elevator. The unit comes with a **cellar**.