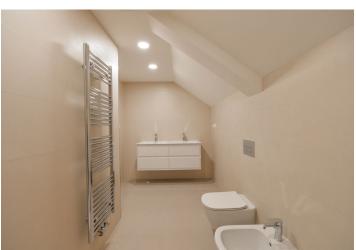

The entry level on the 4th floor consists of an open plan living room with a preparation for a kitchen, a spacious entry hall, and a toilet. Upstairs, there is a master bedroom with an en-suite bathroom and a walk-in closet, another bedroom, a bathroom, and a gallery. Both bedrooms have access to a terrace that faces the courtyard.

The interior is completed to a high standard, including hardwood floors, prepration for air-conditioning, Italian designer tiles. Heat is provided by an energy saving gas boiler. The building has been reconstructed, including updated utilities and a refurbished roof, common areas, and facade. There is a new glass elevator. The unit comes with a **cellar**.