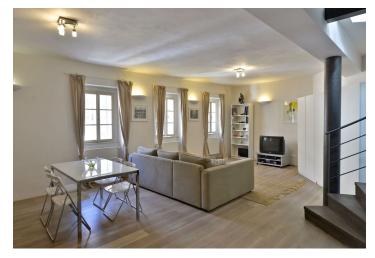

The lower level includes a spacious living room with a fully fitted open plan kitchen with breakfast bar, and a guest toilet. The upper floor offers two bedrooms each with an en-suite mosaic bathroom and picturesque courtyard views.

Quality finishes and materials, oak floors, air-conditioning, security entry door, dishwasher, TV, alarm, satellite and Internet connection. Metro and trams minutes away, a short walk to the Prague Castle or, in the opposite direction, the Old Town Square. Common building charges approx. CZK 3000 per month. Gas and electricity will be registered in the tenant's name. Available from January 2017.