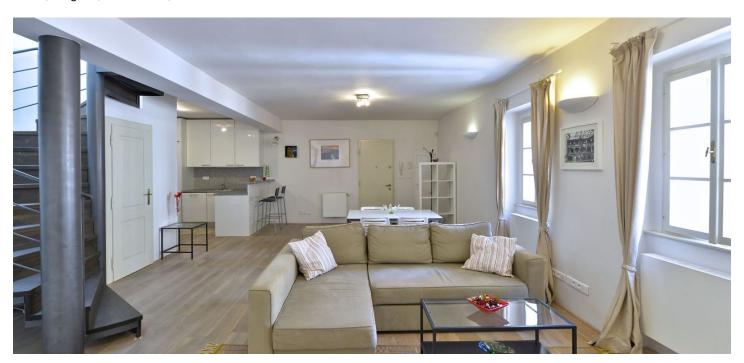

\* Area of the unit according to the Civil Code. The area consists of the sum total area of the entire unit bounded by perimeter walls.

Rented

Beautifully located Prague flat for rent. Just 50 meters from Charles Bridge, this renovated fully furnished first floor 2-bedroom 2-bathroom split-level apartment is in a completely reconstructed Baroque building in the heart of Malá Strana.

The lower level includes a spacious living room with a fully fitted open plan kitchen with breakfast bar, and a guest toilet. The upper floor offers two bedrooms each with an en-suite mosaic bathroom and picturesque courtyard views.

Quality finishes and materials, oak floors, air-conditioning, security entry door, dishwasher, TV, alarm, satellite and Internet connection. Metro and trams minutes away, a short walk to the Prague Castle or, in the opposite direction, the Old Town Square. Common building charges approx. CZK 3000 per month. Gas and electricity will be registered in the tenant's name. Available from January 2017.