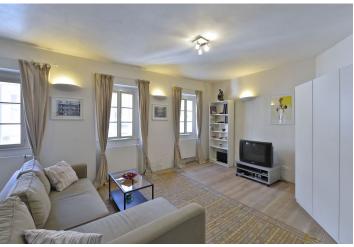

\* Area of the unit according to the Civil Code. The area consists of the sum total area of the entire unit bounded by perimeter walls.

Rented

Beautifully located Prague flat for rent. Just 50 meters from Charles Bridge, this renovated fully furnished first floor 2-bedroom 2-bathroom split-level apartment is in a completely reconstructed Baroque building in the heart of Malá Strana.

The lower level includes a spacious living room with a fully fitted open plan kitchen with breakfast bar, and a guest toilet. The upper floor offers two bedrooms each with an en-suite mosaic bathroom and picturesque courtyard views.

Quality finishes and materials, oak floors, air-conditioning, security entry door, dishwasher, TV, alarm, satellite and Internet connection. Metro and trams minutes away, a short walk to the Prague Castle or, in the opposite direction, the Old Town Square. Common building charges approx. CZK 3000 per month. Gas and electricity will be registered in the tenant's name. Available from January 2017.