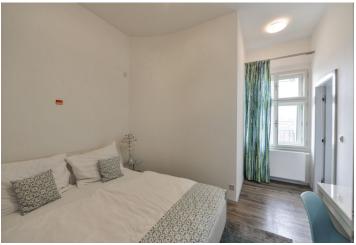

\* Area of the unit according to the Civil Code. The area consists of the sum total area of the entire unit bounded by perimeter walls.

Rented

This spacious, fully furnished 4-bedroom 3-bathroom apartment on the 6th floor of a well-maintained historic building with an elevator is located in the very center of Prague, just a few minutes from the Main Railway Station, Masaryk Railway Station, and Wenceslas Square with all three Prague metro lines and full amenities in the vicinity. A great location for people who enjoy city life and the convenience of being able to walk to just about anywhere. There is a tram stop just steps from the building, and within walking distance there are numerous historic sights, cultural venues, quality services, shops, cafes, restaurants, and more.

The apartment features an open entrance hall with a breakfast bar, a fully fitted kitchen separated by a glass wall, a comfortable living room with a dining area, 4 bedrooms, 3 bathrooms (two walk-in showers/bathtub, toilet), and a utility area.

High standard equipment, air-conditioning, wooden floors, tiles, security entry door, built-in wardrobes in the corridor and the hall, master switch, gas boiler, washer, dryer, induction cooktop, dishwasher, microwave oven, TV, alarm, satellite reception, garden furniture. Service charges and water bills: CZK 1,000/person/month. Gas and electricity will be transferred to the tenant. Available from mid August 2022.