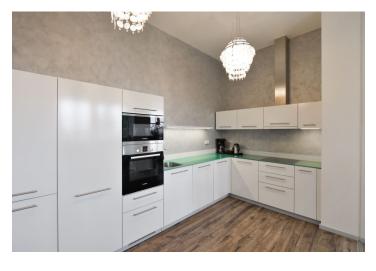

The apartment features an open entrance hall with a breakfast bar, a fully fitted kitchen separated by a glass wall, a comfortable living room with a dining area, 4 bedrooms, 3 bathrooms (two walk-in showers/bathtub, toilet), and a utility area.

High standard equipment, air-conditioning, wooden floors, tiles, security entry door, built-in wardrobes in the corridor and the hall, master switch, gas boiler, washer, dryer, induction cooktop, dishwasher, microwave oven, TV, alarm, satellite reception, garden furniture. Service charges and water bills: CZK 1,000/person/month. Gas and electricity will be transferred to the tenant. Available from mid August 2022.