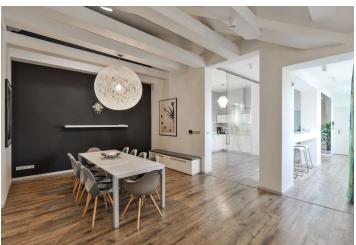

The apartment features an open entrance hall with a breakfast bar, a fully fitted kitchen separated by a glass wall, a comfortable living room with a dining area, 4 bedrooms, 3 bathrooms (two walk-in showers/bathtub, toilet), and a utility area.

High standard equipment, air-conditioning, wooden floors, tiles, security entry door, built-in wardrobes in the corridor and the hall, master switch, gas boiler, washer, dryer, induction cooktop, dishwasher, microwave oven, TV, alarm, satellite reception, garden furniture. Service charges and water bills: CZK 1,000/person/month. Gas and electricity will be transferred to the tenant. Available from mid August 2022.