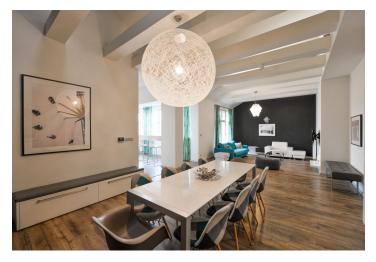

The apartment features an open entrance hall with a breakfast bar, a fully fitted kitchen separated by a glass wall, a comfortable living room with a dining area, 4 bedrooms, 3 bathrooms (two walk-in showers/bathtub, toilet), and a utility area.

High standard equipment, air-conditioning, wooden floors, tiles, security entry door, built-in wardrobes in the corridor and the hall, master switch, gas boiler, washer, dryer, induction cooktop, dishwasher, microwave oven, TV, alarm, satellite reception, garden furniture. Service charges and water bills: CZK 1,000/person/month. Gas and electricity will be transferred to the tenant. Available from mid August 2022.