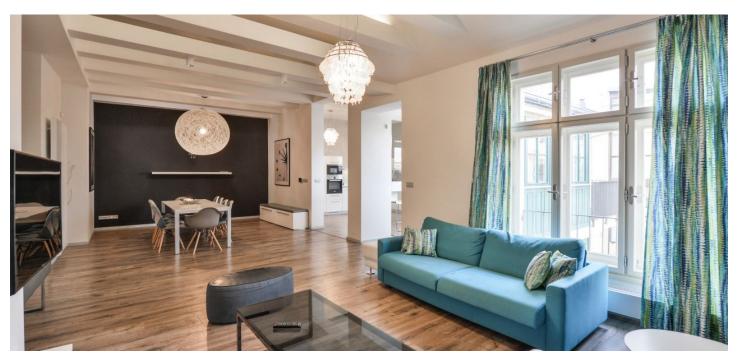

\* Area of the unit according to the Civil Code. The area consists of the sum total area of the entire unit bounded by perimeter walls.

Rented

This spacious, fully furnished 4-bedroom 3-bathroom apartment on the 6th floor of a well-maintained historic building with an elevator is located in the very center of Prague, just a few minutes from the Main Railway Station, Masaryk Railway Station, and Wenceslas Square with all three Prague metro lines and full amenities in the vicinity. A great location for people who enjoy city life and the convenience of being able to walk to just about anywhere. There is a tram stop just steps from the building, and within walking distance there are numerous historic sights, cultural venues, quality services, shops, cafes, restaurants, and more.

The apartment features an open entrance hall with a breakfast bar, a fully fitted kitchen separated by a glass wall, a comfortable living room with a dining area, 4 bedrooms, 3 bathrooms (two walk-in showers/bathtub, toilet), and a utility area.

High standard equipment, air-conditioning, wooden floors, tiles, security entry door, built-in wardrobes in the corridor and the hall, master switch, gas boiler, washer, dryer, induction cooktop, dishwasher, microwave oven, TV, alarm, satellite reception, garden furniture. Service charges and water bills: CZK 1,000/person/month. Gas and electricity will be transferred to the tenant. Available from mid August 2022.