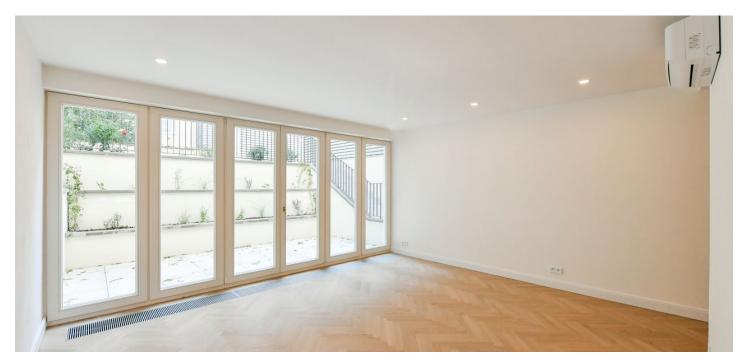

\* Area of the unit according to the Civil Code. The area consists of the sum total area of the entire unit bounded by perimeter walls.

This apartment with a terrace is situated on the 2nd underground floor of a completely and at the same time sensitively renovated Vinohrady apartment building. The Art Nouveau building is located on a tree-lined street near Riegrovy Sady Park and Jiřího z Poděbrad Square.

The layout consists of a living room with a preparation for a kitchen, a bedroom, a bathrooms with a toilet, 2 pantries and an entrance hall.

Facilities include new wooden windows (replicas of the originals) and twowing entrance doors with period profiling and brass fittings. The apartment will be handed over in a finished state including **wooden floors**, **wooden cassette doors** with lining or Tres, Catalano, and Bette sanitary ware. The apartment comes with a cellar unit. In the common parts of the building, original architectural elements have been refurbished to preserve its **authentic atmosphere**. The elevator is new.

Total net area 80,6 m², terrace 14,7 m², cellar 2.5 m².