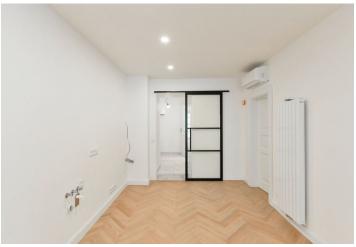

\* Area of the unit according to the Civil Code. The area consists of the sum total area of the entire unit bounded by perimeter walls.

This apartment with a terrace is situated on the 2nd underground floor of a completely and at the same time sensitively renovated Vinohrady apartment building. The Art Nouveau building is located on a tree-lined street near Riegrovy Sady Park and Jiřího z Poděbrad Square.

The layout consists of a living room with a preparation for a kitchen, a bedroom, a bathrooms with a toilet, 2 pantries and an entrance hall.

Facilities include new wooden windows (replicas of the originals) and twowing entrance doors with period profiling and brass fittings. The apartment will be handed over in a finished state including **wooden floors**, **wooden cassette doors** with lining or Tres, Catalano, and Bette sanitary ware. The apartment comes with a cellar unit. In the common parts of the building, original architectural elements have been refurbished to preserve its **authentic atmosphere**. The elevator is new.