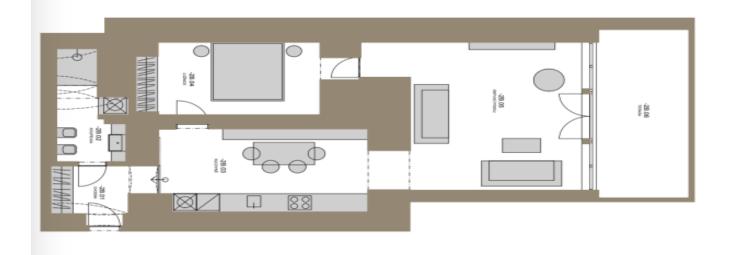

## **Apartment One-bedroom (2+1)**

€ 594 562 | CZK 14 980 000

80.6 m², Prague 2, Vinohrady, Mánesova

| 97,8 m²             | CELKOVÁ PLOCHA<br>(včetně terasy, sklepu a konstrukcí) |
|---------------------|--------------------------------------------------------|
| 86,5 m²             | UŽITNÁ PLOCHA CELKEM<br>(včetně terasy a sklepu)       |
|                     |                                                        |
| 2,5 m <sup>2</sup>  | S2.S2B SKLEP                                           |
| 14,7 m²             | -2B.06 TERASA                                          |
| 28,6 m <sup>2</sup> | -2B.05 OBÝVACÍ POKOJ                                   |
| 13,5 m <sup>2</sup> | -2B.04 LOŽNICE                                         |
| 16,2 m <sup>2</sup> | -2B.03 KUCHYNĚ                                         |
| 6,2 m <sup>2</sup>  | -28.02 KOUPELNA                                        |
| 4,8 m <sup>2</sup>  | -2B.01 CHODBA                                          |