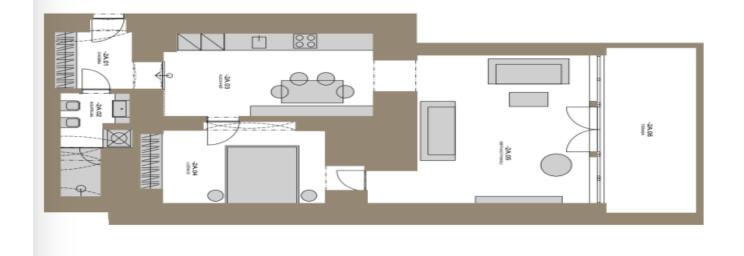

The layout consists of a living room, a separate kitchen, a bedroom, a bathroom with a toilet, and an entrance hall.

Facilities include new wooden windows (replicas of the originals) and two-wing entrance doors with period profiling and brass fittings. The apartment will be handed over in a finished state including **wooden floors**, **wooden cassette doors** with lining or Tres, Catalano, and Bette sanitary ware. The apartment comes with a **cellar storage unit**. In the common areas of the building, original architectural elements have been refurbished to preserve its authentic atmosphere. The elevator is new.

Total net area 80.9 m², terrace 14.5 m², cellar 2.5 m².