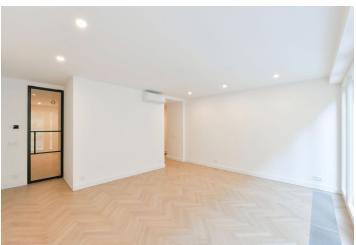

The layout consists of a living room, a separate kitchen, a bedroom, a bathroom with a toilet, and an entrance hall.

Facilities include new wooden windows (replicas of the originals) and two-wing entrance doors with period profiling and brass fittings. The apartment will be handed over in a finished state including **wooden floors**, **wooden cassette doors** with lining or Tres, Catalano, and Bette sanitary ware. The apartment comes with a **cellar storage unit**. In the common areas of the building, original architectural elements have been refurbished to preserve its authentic atmosphere. The elevator is new.