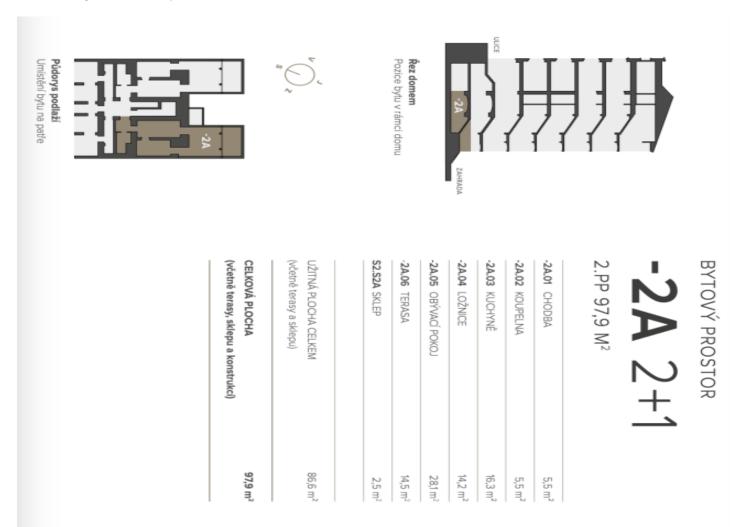

### **Apartment One-bedroom (2+1)**

80.9 m², Prague 2, Vinohrady, Mánesova

| Total area       | 95 m² |
|------------------|-------|
| Floor area*      | 81 m² |
| Terrace          | 15 m² |
| Parking          | -     |
| Cellar           | 3 m²  |
| PENB             | G     |
| Reference number | 34386 |

Total net area 80.9 m², terrace 14.5 m², cellar 2.5 m².