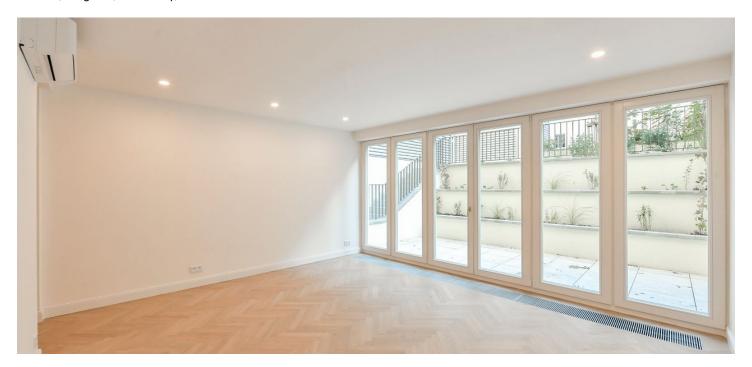

#### € 598 960 I CZK 14 980 000

This apartment with a terrace is situated on the 2nd underground floor of a completely and at the same time sensitively renovated Vinohrady apartment building. The Art Nouveau building is located on a tree-lined street near Riegrovy Sady Park and Jiřího z Poděbrad Square.

The layout consists of a living room, a separate kitchen, a bedroom, a bathroom with a toilet, and an entrance hall.

Facilities include new wooden windows (replicas of the originals) and two-wing entrance doors with period profiling and brass fittings. The apartment will be handed over in a finished state including **wooden floors**, **wooden cassette doors** with lining or Tres, Catalano, and Bette sanitary ware. The apartment comes with a **cellar storage unit**. In the common areas of the building, original architectural elements have been refurbished to preserve its authentic atmosphere. The elevator is new.

Total net area 80.9 m², terrace 14.5 m², cellar 2.5 m².