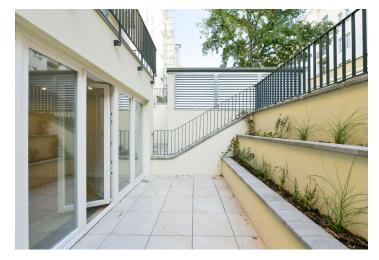

### **Apartment One-bedroom (2+1)**

80.9 m², Prague 2, Vinohrady, Mánesova

| Total area       | 95 m² |
|------------------|-------|
| Floor area*      | 81 m² |
| Terrace          | 15 m² |
| Parking          | -     |
| Cellar           | 3 m²  |
| PENB             | G     |
| Reference number | 34386 |

Total net area 80.9 m², terrace 14.5 m², cellar 2.5 m².