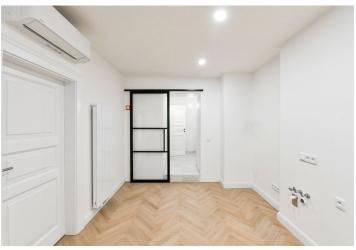

#### € 598 960 I CZK 14 980 000

This apartment with a terrace is situated on the 2nd underground floor of a completely and at the same time sensitively renovated Vinohrady apartment building. The Art Nouveau building is located on a tree-lined street near Riegrovy Sady Park and Jiřího z Poděbrad Square.

The layout consists of a living room, a separate kitchen, a bedroom, a bathroom with a toilet, and an entrance hall.

Facilities include new wooden windows (replicas of the originals) and two-wing entrance doors with period profiling and brass fittings. The apartment will be handed over in a finished state including **wooden floors**, **wooden cassette doors** with lining or Tres, Catalano, and Bette sanitary ware. The apartment comes with a **cellar storage unit**. In the common areas of the building, original architectural elements have been refurbished to preserve its authentic atmosphere. The elevator is new.