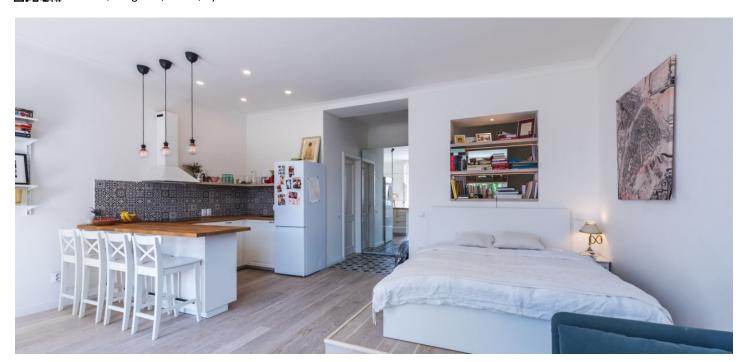

## Rented

This recently completed fully furnished apartment with a courtyard balcony is located on the 4th floor of a precisely and sensitively restored Art Nouveau building from 1906, situated on a quiet park-like square. A popular location near the center of Karlin with a perfectly functioning infrastructure and plenty of green spaces.

The original layout was initially 1-bedroom, now it is a studio. The kitchen is divided into dining, sleeping, and living areas, with access to the southwestfacing balcony. There is an entrance hall and a bathroom.

The standard includes wooden floors, tiles, underfloor heating in the lobby and bathroom, and security entry doors. The wooden windows are replicas of the originals and the apartment has electric heating. The building has been completely renovated and now includes an elevator.