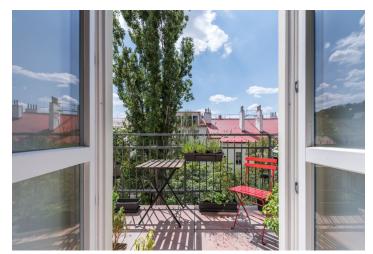

## Rented

This recently completed fully furnished apartment with a courtyard balcony is located on the 4th floor of a precisely and sensitively restored Art Nouveau building from 1906, situated on a quiet park-like square. A popular location near the center of Karlin with a perfectly functioning infrastructure and plenty of green spaces.

The original layout was initially 1-bedroom, now it is a studio. The kitchen is divided into dining, sleeping, and living areas, with access to the southwestfacing balcony. There is an entrance hall and a bathroom.