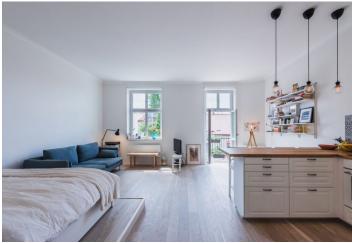

## Rented

This recently completed fully furnished apartment with a courtyard balcony is located on the 4th floor of a precisely and sensitively restored Art Nouveau building from 1906, situated on a quiet park-like square. A popular location near the center of Karlin with a perfectly functioning infrastructure and plenty of green spaces.

The original layout was initially 1-bedroom, now it is a studio. The kitchen is divided into dining, sleeping, and living areas, with access to the southwestfacing balcony. There is an entrance hall and a bathroom.

The standard includes wooden floors, tiles, underfloor heating in the lobby and bathroom, and security entry doors. The wooden windows are replicas of the originals and the apartment has electric heating. The building has been completely renovated and now includes an elevator.