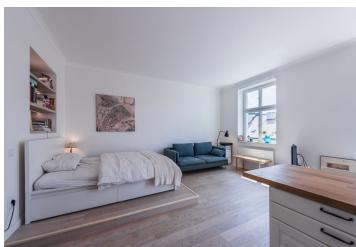

The original layout was initially 1-bedroom, now it is a studio. The kitchen is divided into dining, sleeping, and living areas, with access to the southwestfacing balcony. There is an entrance hall and a bathroom.

The standard includes wooden floors, tiles, underfloor heating in the lobby and bathroom, and security entry doors. The wooden windows are replicas of the originals and the apartment has electric heating. The building has been completely renovated and now includes an elevator.