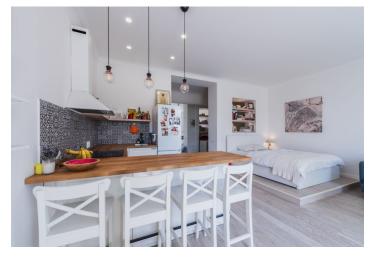

The original layout was initially 1-bedroom, now it is a studio. The kitchen is divided into dining, sleeping, and living areas, with access to the southwestfacing balcony. There is an entrance hall and a bathroom.

The standard includes wooden floors, tiles, underfloor heating in the lobby and bathroom, and security entry doors. The wooden windows are replicas of the originals and the apartment has electric heating. The building has been completely renovated and now includes an elevator.