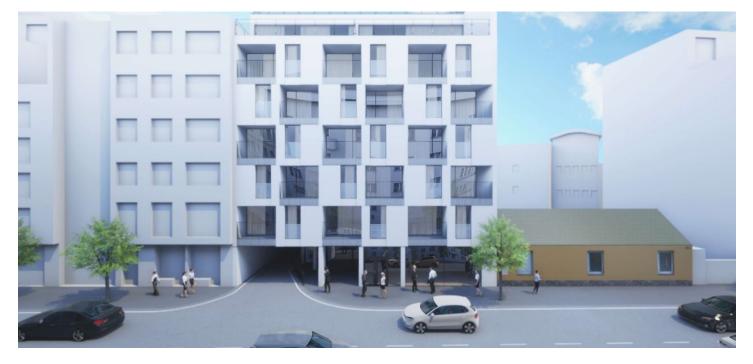

\* Area of the unit according to the Civil Code. The area consists of the sum total area of the entire unit bounded by perimeter walls.

This bright air-conditioned 1-bedroom apartment with a balcony will be part of the newly emerging New residence with underground parking, a green roof on the ceiling of the underground floor between the buildings, and a wide atrium full of greenery. Built and designed with high quality materials and boasting modern technologies, it will offer residents the best of comfortable urban living in a pleasant residential part of Old Town, with a rich selection of services and close to the green spaces of the Medical or **Presidential Garden.** Expected completion date 11/2020.

An attractive **Old Town** location close to Obchodna Street, the Medical Garden, and Presidential Palace. All necessary services and institutions are nearby: schools from nursery schools to universities, health centers, and theaters and museums. Great shopping opportunities are also within walking distance, from small bakeries and farmers' markets to supermarkets. The location is very popular due to its rich infrastructure, wide range of sports opportunities, and fast accessibility by car and public transport.