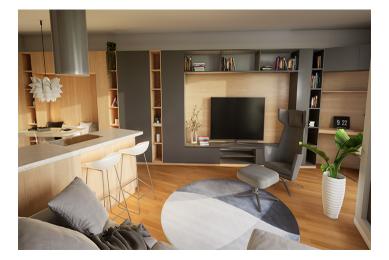

The interior will consist of a living room connected to the kitchen and dining area, bedroom with access to the loggia, bathroom with toilet, **walk-in closet** and entrance hall.

Standard equipment will include laminate floors, quality wall tiles, floor tiles, interior doors, Ideal Standard sanitary ware, and plastic windows and doors with insulated triple-glazed panes. **Underfloor heating** from the central boiler room located in the building as well as a heated towel rail in the bathroom are planned. The apartment will be **air-conditioned**. Chip-entry aluminum entrance door. It will be possible to buy a **parking space** in the garage for EUR 25,000 (incl. VAT).