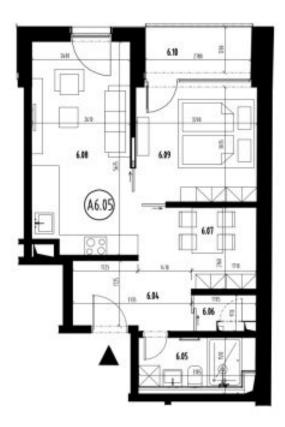

## Apartment One-bedroom (2+1)

41 m², Bratislava I, Staré Mesto

BYT Č. A 6.05

| OZNAČ.      | NÁZOV MESTNOSTI                        | PLEOHA<br>/m2/                                                                                                                     |
|-------------|----------------------------------------|------------------------------------------------------------------------------------------------------------------------------------|
| £.04        | ZÁDVERE                                | 435                                                                                                                                |
| 6.05        | KÜPELÄA                                | 3,88                                                                                                                               |
| 6.05        | Šatnik                                 | 13T                                                                                                                                |
| 6.07        | JEDÁLEŇ                                | 6,76                                                                                                                               |
| 6.08        | OBÝVACIA (ZBA + KUCHYŇA                | 8,78                                                                                                                               |
| 6.09        | SPÁLÁA                                 | 10,00                                                                                                                              |
| 6.18        | LOGGA                                  | 3,99                                                                                                                               |
| PLOCHA BYTE |                                        | 44,97 =                                                                                                                            |
|             | 605<br>605<br>605<br>600<br>600<br>600 | E.04 ZÁDVERE   E.05 KÚPEĽÁA   E.06 ŠATNÍK   K.07 JEDÁLEŘ   K.08 DRÝVADILEŽBA + KUCHYÝM   K.09 SPÁLIŠA   K.09 SPÁLIŠA   K.09 LUGGAA |

The interior will consist of a living room connected to the kitchen and dining area, bedroom with access to the loggia, bathroom with toilet, **walk-in closet** and entrance hall.

Standard equipment will include laminate floors, quality wall tiles, floor tiles, interior doors, Ideal Standard sanitary ware, and plastic windows and doors with insulated triple-glazed panes. **Underfloor heating** from the central boiler room located in the building as well as a heated towel rail in the bathroom are planned. The apartment will be **air-conditioned**. Chip-entry aluminum entrance door. It will be possible to buy a **parking space** in the garage for EUR 25,000 (incl. VAT).