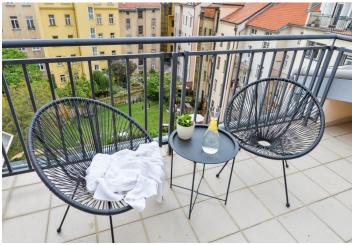

## Rented

Boasting immediate access to Stromovka Park, this is a semi furnished 2-3bedroom apartment with a 20 m<sup>2</sup> terrace, on the fifth top floor of a well kept residential building with a lift. Located in a quiet street just a minute walk from the Letenské Square with full amenities in the area. Perfect for those who want to live in a green and quiet area yet close to the city center, a few tram stops to Vltavská and Hradčanská metro stations. The park is right across the street, and is complete with children's playgrounds, paths and trails for walking, cycling, jogging and roller blading. Conveniently located for the airport and numerous international schools.

The interior features a living room with a dining area and a large terrace overlooking the green back yard, a fully fitted kitchen separated by glass sliding doors, a walk-through office / playroom with built-in wardrobes, and 2 separate bedrooms with French windows facing the back yard. There is a shower room, a separate toilet with a bidet, a walk-in closet / storage room, and an entrance hall with shoe storage.