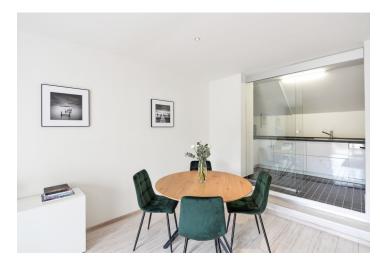

The interior features a living room with a dining area and a large terrace overlooking the green back yard, a fully fitted kitchen separated by glass sliding doors, a walk-through office / playroom with built-in wardrobes, and 2 separate bedrooms with French windows facing the back yard. There is a shower room, a separate toilet with a bidet, a walk-in closet / storage room, and an entrance hall with shoe storage.