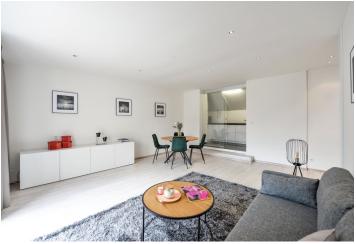

The interior features a living room with a dining area and a large terrace overlooking the green back yard, a fully fitted kitchen separated by glass sliding doors, a walk-through office / playroom with built-in wardrobes, and 2 separate bedrooms with French windows facing the back yard. There is a shower room, a separate toilet with a bidet, a walk-in closet / storage room, and an entrance hall with shoe storage.