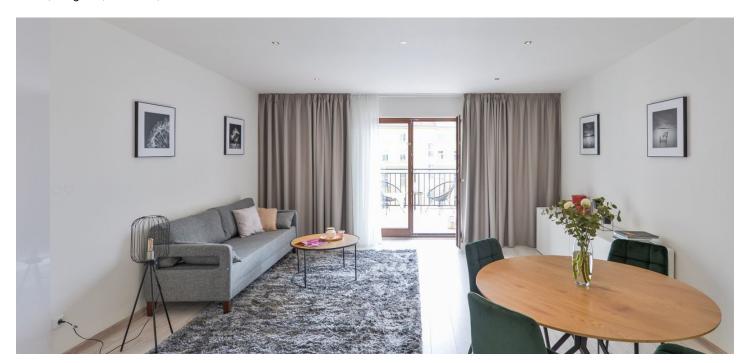

The interior features a living room with a dining area and a large terrace overlooking the green back yard, a fully fitted kitchen separated by glass sliding doors, a walk-through office / playroom with built-in wardrobes, and 2 separate bedrooms with French windows facing the back yard. There is a shower room, a separate toilet with a bidet, a walk-in closet / storage room, and an entrance hall with shoe storage.

Wooden and laminated floors, marble tiling in the bathroom and toilet, ceramic tiles, security entry door, built-in storage, recessed lighting, light tunnels in the office and bathroom, awning on the terrace, blinds, gas boiler, central vacuum cleaner, heated garage driveway. A garage parking space is available at CZK 3500/month. Deposit for service charges and water: CZK 2000/month for 1 person. Gas and electricity are billed separately.