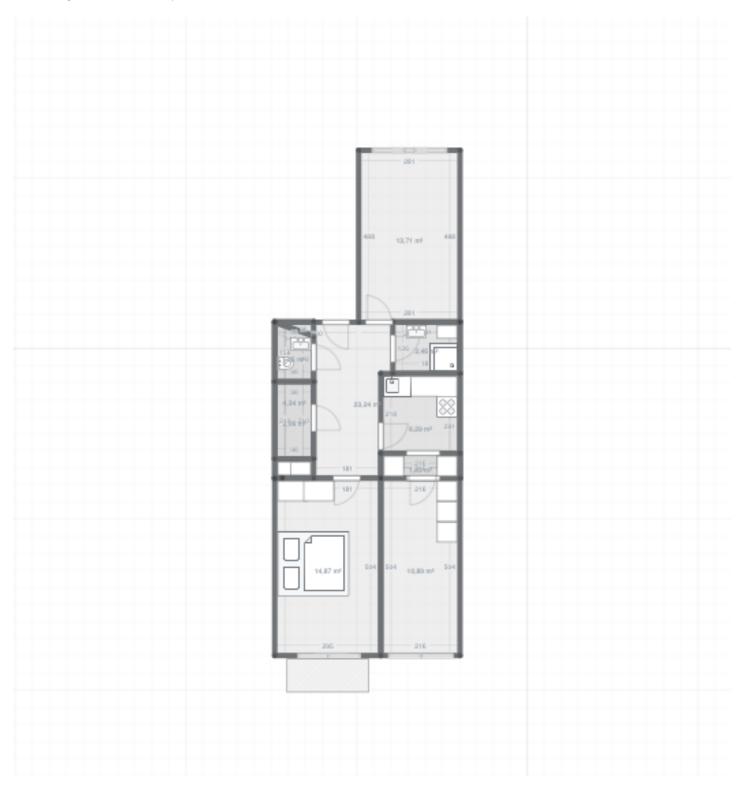

Sold

The east-facing apartment consists of a living room with a **bay window**, a bedroom with a **balcony**, a 2nd bedroom, a kitchen, a hallway, a bathroom, a guest toilet, an entrance hall, and a closet.

Interior 80.5 m<sup>2</sup>, balcony 1 m<sup>2</sup>, cellar 4.7 m<sup>2</sup>.

In addition to regular property viewings, we also offer **real time video viewings** via WhatsApp, FaceTime, Messenger, Skype, and other apps.