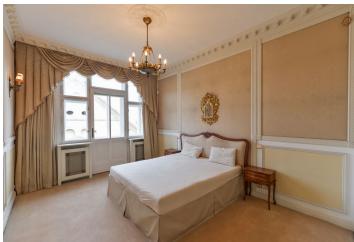

Sold

The east-facing apartment consists of a living room with a **bay window**, a bedroom with a **balcony**, a 2nd bedroom, a kitchen, a hallway, a bathroom, a guest toilet, an entrance hall, and a closet.

Facilities include **parquet floors**, original double-wings doors, a kitchen with an Electrolux electric oven and gas stove, **underfloor heating** in the bathroom, or a Jablotron security system. The windows are original wooden casement and will soon be replaced. Heating is by a Protherm gas boiler (from 2018). The unit comes with **a cellar**. Parking is in front of the building in the zone for residents; a garage parking space can be rented in a nearby hotel.