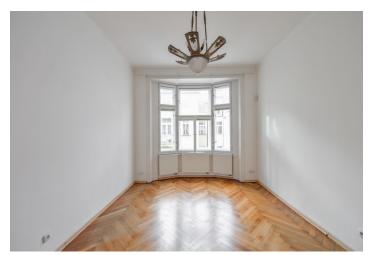

Sold

The east-facing apartment consists of a living room with a **bay window**, a bedroom with a **balcony**, a 2nd bedroom, a kitchen, a hallway, a bathroom, a guest toilet, an entrance hall, and a closet.

Facilities include **parquet floors**, original double-wings doors, a kitchen with an Electrolux electric oven and gas stove, **underfloor heating** in the bathroom, or a Jablotron security system. The windows are original wooden casement and will soon be replaced. Heating is by a Protherm gas boiler (from 2018). The unit comes with **a cellar**. Parking is in front of the building in the zone for residents; a garage parking space can be rented in a nearby hotel.