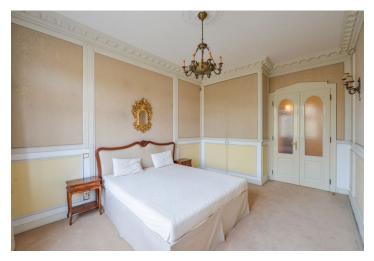

Sold

The east-facing apartment consists of a living room with a **bay window**, a bedroom with a **balcony**, a 2nd bedroom, a kitchen, a hallway, a bathroom, a guest toilet, an entrance hall, and a closet.

Facilities include **parquet floors**, original double-wings doors, a kitchen with an Electrolux electric oven and gas stove, **underfloor heating** in the bathroom, or a Jablotron security system. The windows are original wooden casement and will soon be replaced. Heating is by a Protherm gas boiler (from 2018). The unit comes with **a cellar**. Parking is in front of the building in the zone for residents; a garage parking space can be rented in a nearby hotel.