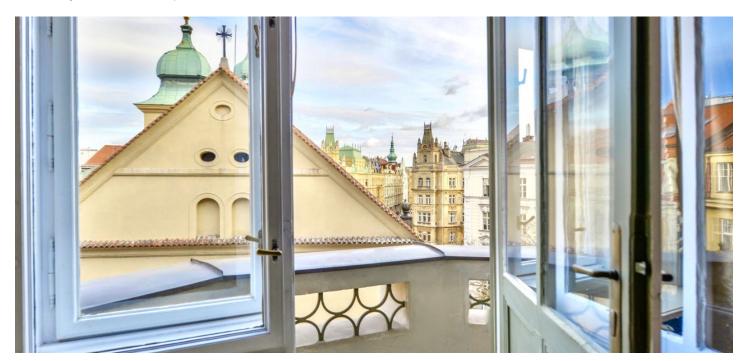

\* Area of the unit according to the Civil Code. The area consists of the sum total area of the entire unit bounded by perimeter walls.

This classic apartment with large rooms, high ceilings, and views of the Church of The Holy Spirit is located on the 6th floor of a nicely maintained historic building with an elevator, located on a side street in the impressive Josefov district, in the former Jewish Quarter, mere steps away from Pařížská Street with luxury shops.

Sold

The east-facing apartment consists of a living room with a **bay window**, a bedroom with a **balcony**, a 2nd bedroom, a kitchen, a hallway, a bathroom, a guest toilet, an entrance hall, and a closet.