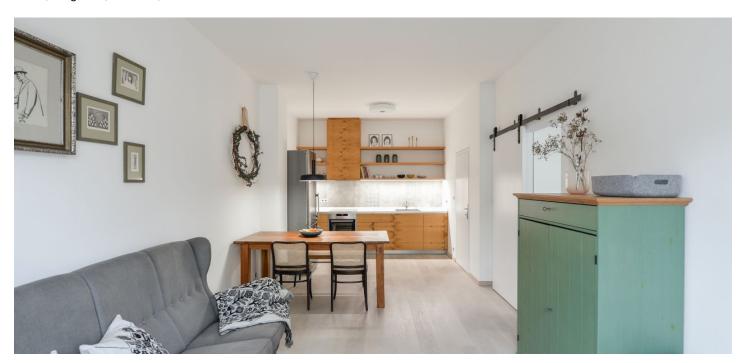

The interior features a living/dining room with a fully fitted open plan kitchen and access to the **balcony**, a bedroom with built-in wardrobes, a shower room with a toilet and a bidet shower, and an entrance hall with built-in storage.

Green views, **hardwood floors**, wooden windows, tiles, security entry door, built-in storage, central heating, washing machine, dishwasher, induction cooktop, garden furniture, **cellar**. Deposit for service charges, water, and heating: CZK 2,500/month. Electricity is billed separately. Available from September 2020.