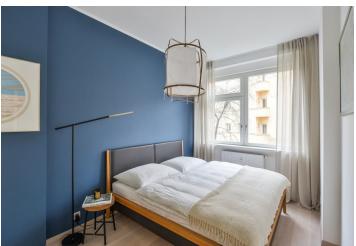

The interior features a living/dining room with a fully fitted open plan kitchen and access to the **balcony**, a bedroom with built-in wardrobes, a shower room with a toilet and a bidet shower, and an entrance hall with built-in storage.