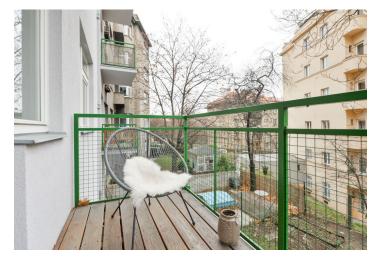

\* Area of the unit according to the Civil Code. The area consists of the sum total area of the entire unit bounded by perimeter walls.

Rented

Benefiting from a south-facing balcony overlooking a quiet green back yard, this fully refurbished 1-bedroom apartment is on the first floor of a completely refurbished Functionalist building with an elevator. Located in a quiet, attractive residential area on the border of Vinohrady and Vršovice, with full amenities within easy reach and quick connections to the city center, just a few min. drive to the Náměstí Míru and Flora metro stations. The Heroldovy and Havlíčkovy Parks are also within walking distance.

The interior features a living/dining room with a fully fitted open plan kitchen and access to the **balcony**, a bedroom with built-in wardrobes, a shower room with a toilet and a bidet shower, and an entrance hall with built-in storage.