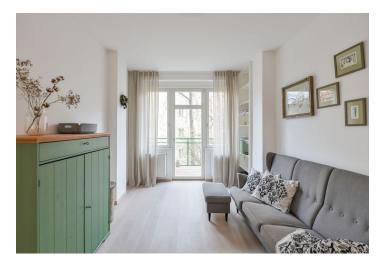

The interior features a living/dining room with a fully fitted open plan kitchen and access to the **balcony**, a bedroom with built-in wardrobes, a shower room with a toilet and a bidet shower, and an entrance hall with built-in storage.