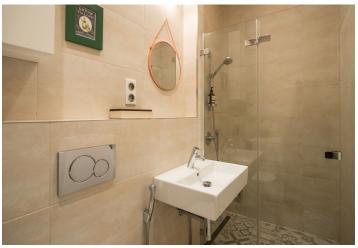

The interior features a living/dining room with a fully fitted open plan kitchen and access to the **balcony**, a bedroom with built-in wardrobes, a shower room with a toilet and a bidet shower, and an entrance hall with built-in storage.