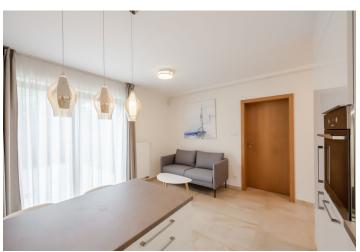

## Rented

Brand new, high standard, fully furnished 1-bedroom apartment with a 25 m² terrace and parking, on the ground floor of a free standing house with a garden in a quiet green residential neighborhood in Motol, Prague 5.

The interior features a living room with a dining area, a fully fitted open plan kitchen and French windows leading the **terrace**, a bedroom with plenty of built-in wardrobes, a shower room with a toilet, a hall with built-in wardrobes, and an entrance hall.

High standard equipment and finishes, new and unused appliances and furniture, barrier free access, large-format tiles, underfloor heating, security entry door, built-in wardrobes and storage, triple glazed wood / aluminum windows, granite window sills, automatic external blinds, washing machine, Miele kitchen appliances (incl. a dishwasher, an induction cooktop and a microwave oven), Liebherr fridge / freezer, alarm connected to a security agency, WiFi, satellite reception. A parking space on the gated plot is included.