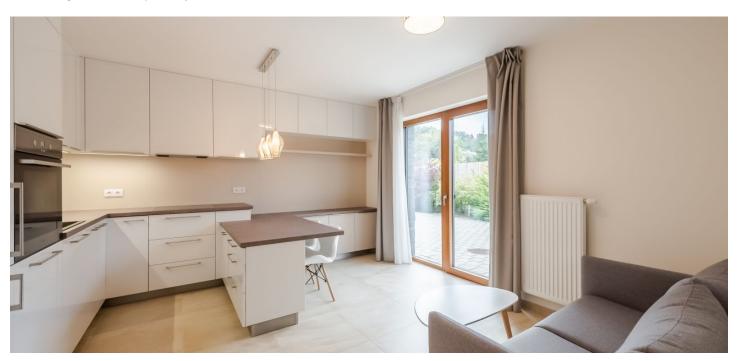

## Rented

Brand new, high standard, fully furnished 1-bedroom apartment with a 25 m² terrace and parking, on the ground floor of a free standing house with a garden in a quiet green residential neighborhood in Motol, Prague 5.

The interior features a living room with a dining area, a fully fitted open plan kitchen and French windows leading the **terrace**, a bedroom with plenty of built-in wardrobes, a shower room with a toilet, a hall with built-in wardrobes, and an entrance hall.

High standard equipment and finishes, new and unused appliances and furniture, barrier free access, large-format tiles, underfloor heating, security entry door, built-in wardrobes and storage, triple glazed wood / aluminum windows, granite window sills, automatic external blinds, washing machine, Miele kitchen appliances (incl. a dishwasher, an induction cooktop and a microwave oven), Liebherr fridge / freezer, alarm connected to a security agency, WiFi, satellite reception. A parking space on the gated plot is included.