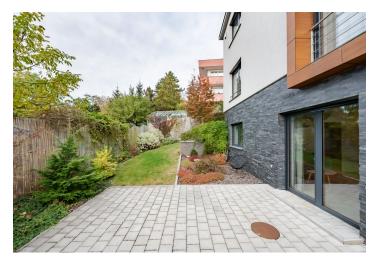

## **Apartment One-bedroom (2+kk)**

42 m², Prague 5, Stodůlky, 5. máje

| Total area       | 67 m²                                                                                                    |
|------------------|----------------------------------------------------------------------------------------------------------|
| Floor area*      | 42 m²                                                                                                    |
| Terrace          | 25 m²                                                                                                    |
| Parking          | Parking on the gated plot.                                                                               |
| Cellar           |                                                                                                          |
| Service price    | Service charges, water and<br>heating bills: CZK 2500 per<br>month. Electricity is billed<br>separately. |
| PENB             | A                                                                                                        |
| Reference number | 34265                                                                                                    |
| Available from   | Immediately                                                                                              |

## Rented

Brand new, high standard, fully furnished 1-bedroom apartment with a 25 m² terrace and parking, on the ground floor of a free standing house with a garden in a quiet green residential neighborhood in Motol, Prague 5.

The interior features a living room with a dining area, a fully fitted open plan kitchen and French windows leading the **terrace**, a bedroom with plenty of built-in wardrobes, a shower room with a toilet, a hall with built-in wardrobes, and an entrance hall.