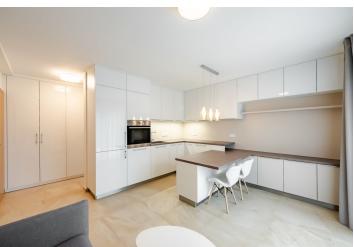

The interior features a living room with a dining area, a fully fitted open plan kitchen and French windows leading the **terrace**, a bedroom with plenty of built-in wardrobes, a shower room with a toilet, a hall with built-in wardrobes, and an entrance hall.

High standard equipment and finishes, new and unused appliances and furniture, barrier free access, large-format tiles, underfloor heating, security entry door, built-in wardrobes and storage, triple glazed wood / aluminum windows, granite window sills, automatic external blinds, washing machine, Miele kitchen appliances (incl. a dishwasher, an induction cooktop and a microwave oven), Liebherr fridge / freezer, alarm connected to a security agency, WiFi, satellite reception. A parking space on the gated plot is included.