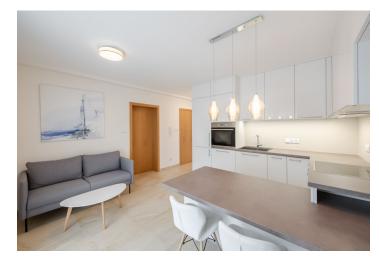

The interior features a living room with a dining area, a fully fitted open plan kitchen and French windows leading the **terrace**, a bedroom with plenty of built-in wardrobes, a shower room with a toilet, a hall with built-in wardrobes, and an entrance hall.

High standard equipment and finishes, new and unused appliances and furniture, barrier free access, large-format tiles, underfloor heating, security entry door, built-in wardrobes and storage, triple glazed wood / aluminum windows, granite window sills, automatic external blinds, washing machine, Miele kitchen appliances (incl. a dishwasher, an induction cooktop and a microwave oven), Liebherr fridge / freezer, alarm connected to a security agency, WiFi, satellite reception. A parking space on the gated plot is included.