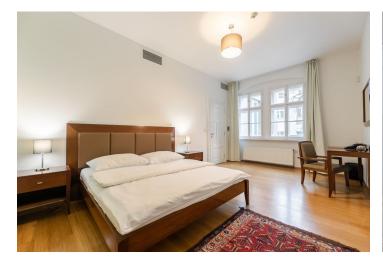

The airy and bright interior consists of a spacious living room with an open plan kitchen, 3 bedrooms, 2 bathrooms (one with a bathtub, the other with a shower), a guest toilet, a dressing room, and an entrance hall.

Facilities include **bamboo floors** and **heated tiles** (in the bathroom), built-in **air conditioning**, sliding glass interior doors, a security system with the possibility of connection to a security agency, and a videophone. Central gas heating. The building with elegant common areas and a new elevator is guarded by a camera system. The purchase price includes a **garage parking space**.