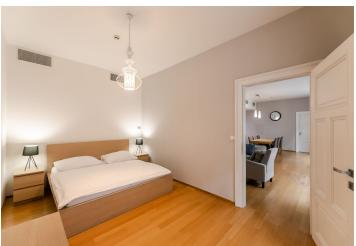

The airy and bright interior consists of a spacious living room with an open plan kitchen, 3 bedrooms, 2 bathrooms (one with a bathtub, the other with a shower), a guest toilet, a dressing room, and an entrance hall.

Facilities include **bamboo floors** and **heated tiles** (in the bathroom), built-in **air conditioning**, sliding glass interior doors, a security system with the possibility of connection to a security agency, and a videophone. Central gas heating. The building with elegant common areas and a new elevator is guarded by a camera system. The purchase price includes a **garage parking space**.