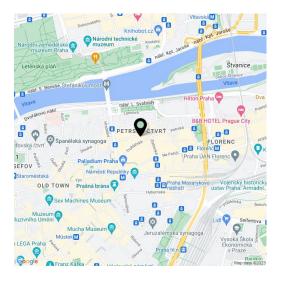

The building is located on a quiet one-way street a few steps from Republic Square with the popular **Palladium shopping center.** The surrounding area offers a wide selection of cafes, a wide variety of restaurants, shops, and schools ranging from kindergartens to high schools. Escape from the hustle and bustle of the city is provided by the **Za svatyněmi Garden** of the St. Agnes Convent, and another **landscaped park** with a playground is just a 2-minute walk away. The neighborhood has perfect transport accessibility by tram and metro; quick access by car to the highway.