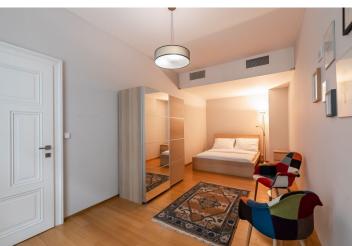

The airy and bright interior consists of a spacious living room with an open plan kitchen, 3 bedrooms, 2 bathrooms (one with a bathtub, the other with a shower), a guest toilet, a dressing room, and an entrance hall.

Facilities include **bamboo floors** and **heated tiles** (in the bathroom), built-in **air conditioning**, sliding glass interior doors, a security system with the possibility of connection to a security agency, and a videophone. Central gas heating. The building with elegant common areas and a new elevator is guarded by a camera system. The purchase price includes a **garage parking space**.