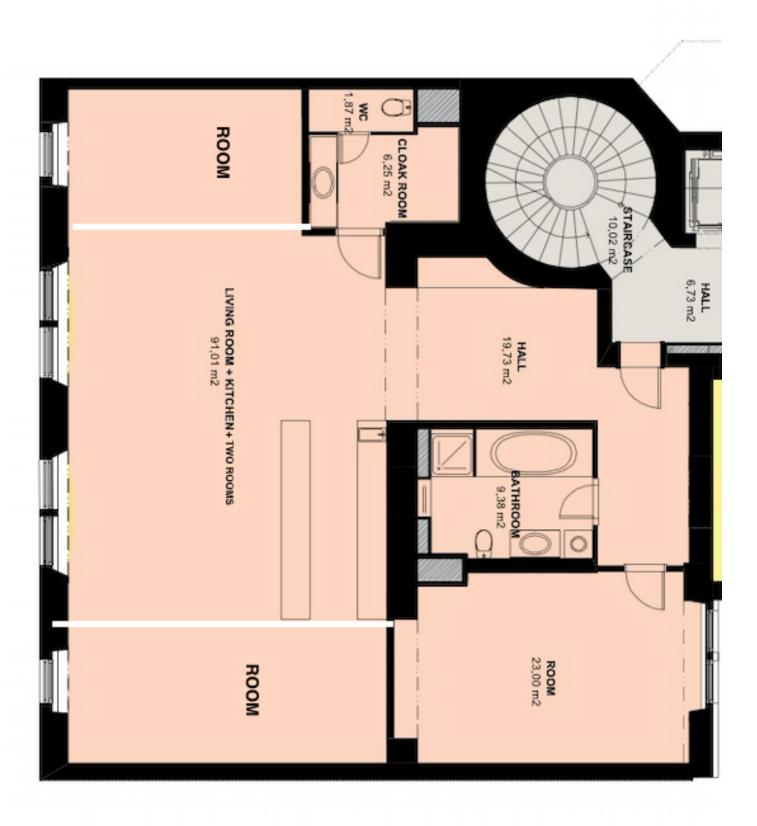

The airy and bright interior consists of a spacious living room with an open plan kitchen, 3 bedrooms, 2 bathrooms (one with a bathtub, the other with a shower), a guest toilet, a dressing room, and an entrance hall.

Currently, the apartment is rented and will be available from June 2020.

Interior 152.01 m<sup>2</sup>.

In addition to regular property viewings, we also offer **real time video viewings** via WhatsApp, FaceTime, Messenger, Skype, and other apps.