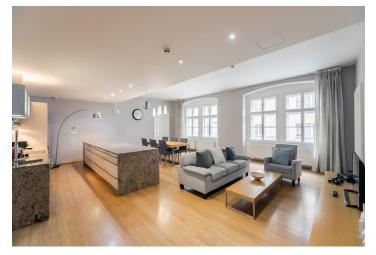

\* Area of the unit according to the Civil Code. The area consists of the sum total area of the entire unit bounded by perimeter walls.

This spacious air-conditioned apartment with a garage parking space is located on the 2nd floor of a renovated historic apartment building. The attractive location of New Town near Republic Square offers everything you need for comfortable urban living.

The airy and bright interior consists of a spacious living room with an open plan kitchen, 3 bedrooms, 2 bathrooms (one with a bathtub, the other with a shower), a guest toilet, a dressing room, and an entrance hall.

Facilities include **bamboo floors** and **heated tiles** (in the bathroom), built-in **air conditioning**, sliding glass interior doors, a security system with the possibility of connection to a security agency, and a videophone. Central gas heating. The building with elegant common areas and a new elevator is guarded by a camera system. The purchase price includes a **garage parking space**.