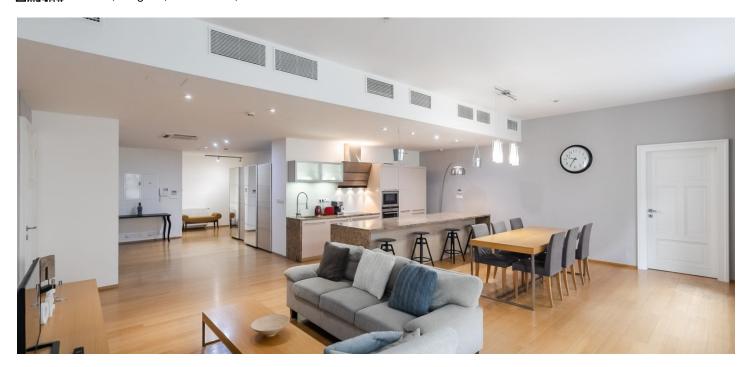

\* Area of the unit according to the Civil Code. The area consists of the sum total area of the entire unit bounded by perimeter walls.

This spacious air-conditioned apartment with a garage parking space is located on the 2nd floor of a renovated historic apartment building. The attractive location of New Town near Republic Square offers everything you need for comfortable urban living.

The airy and bright interior consists of a spacious living room with an open plan kitchen, 3 bedrooms, 2 bathrooms (one with a bathtub, the other with a shower), a guest toilet, a dressing room, and an entrance hall.

Facilities include **bamboo floors** and **heated tiles** (in the bathroom), built-in **air conditioning**, sliding glass interior doors, a security system with the possibility of connection to a security agency, and a videophone. Central gas heating. The building with elegant common areas and a new elevator is guarded by a camera system. The purchase price includes a **garage parking space**.