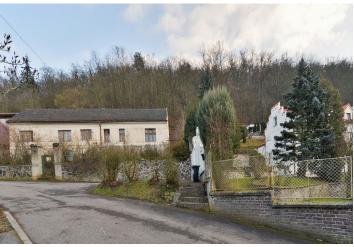

This building plot of land with a total area of 933 sq. m. is located in the unique Šárka Valley, surrounded by forests. It offers perfect privacy, complete peace, and impressive views of the Svatý Matěj Church, impressively lit in the evening.

The land is connected to all utilities: electricity, water, gas, and sewerage. Currently, there is a house that is intended for demolition; the offer includes a study of a family house, but not a building permit.