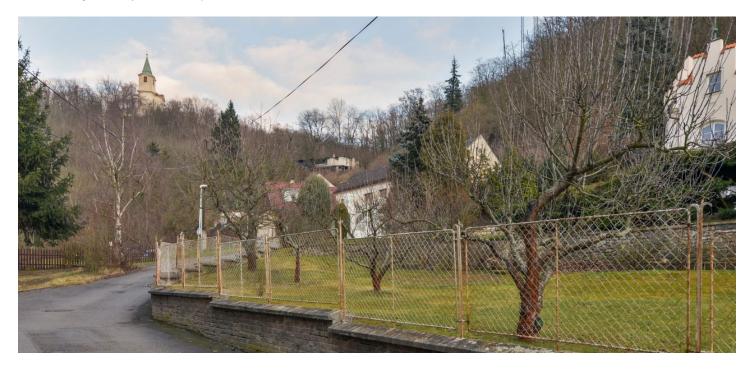

This building plot of land with a total area of 933 sq. m. is located in the unique Šárka Valley, surrounded by forests. It offers perfect privacy, complete peace, and impressive views of the Svatý Matěj Church, impressively lit in the evening.

The land is connected to all utilities: electricity, water, gas, and sewerage. Currently, there is a house that is intended for demolition; the offer includes a study of a family house, but not a building permit.