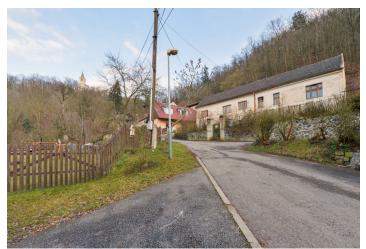

This building plot of land with a total area of 933 sq. m. is located in the unique Šárka Valley, surrounded by forests. It offers perfect privacy, complete peace, and impressive views of the Svatý Matěj Church, impressively lit in the evening.

The land is connected to all utilities: electricity, water, gas, and sewerage. Currently, there is a house that is intended for demolition; the offer includes a study of a family house, but not a building permit.