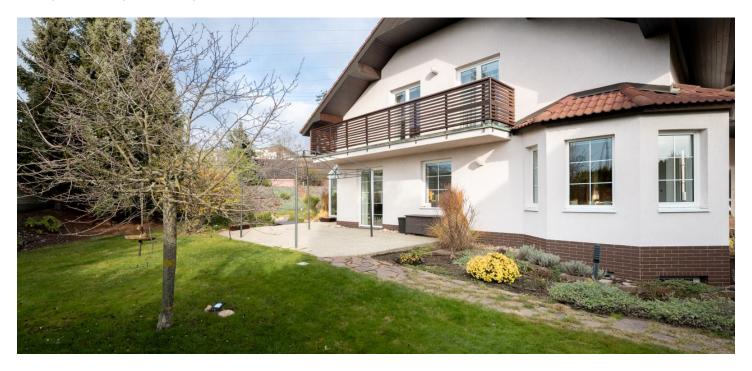

This family house with a fireplace, a winter garden, and nice views of the landscaped greenery stands on a quiet cul-de-sac on the outskirts of Brno-Líšeň. The location close to the Moravian Karst protected landscape area offers easy access to nature, all services, and the city center.

The house is located in a residential area on a hill, in a place with unique views of Brno and the surrounding area. Within walking distance there is a kindergarten, elementary school and high school, as well as a health center with a pharmacy, several cafes, grocery stores, sports grounds, and playgrounds. Near the house is a hiking path and a bike trail that lead to the forest. Within short distance is a public transport stop, and a tram stop is also within walking distance. The ride to the city center takes about 30 minutes by public transport.