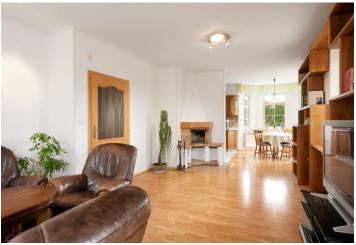

This family house with a fireplace, a winter garden, and nice views of the landscaped greenery stands on a quiet cul-de-sac on the outskirts of Brno-Líšeň. The location close to the Moravian Karst protected landscape area offers easy access to nature, all services, and the city center.

The ground floor consists of a living room with a fireplace and access to the outdoor terrace and winter garden, a kitchen with a dining room in the bay window, a study, an entrance hall, and a guest toilet. In the attic, there are 3 bedrooms (2 with a balcony), a bathroom, and a separate toilet. The basement consists of 3 rooms, a utility room with storage space, a pantry, and a bathroom with laundry nook.

Facilities include floating wooden floors, large-format tiles (in the bathroom and kitchen), plastic windows, ROTO skylights, and a Vaillant gas boiler. The property is connected to the sewerage system and the water supply. The spacious garage provides parking spaces for 2 cars. If needed, it is possible to keep all the equipment and furniture shown in the photographs.