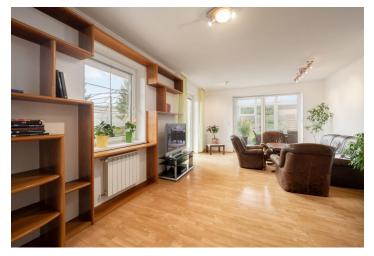

The ground floor consists of a living room with a fireplace and access to the outdoor terrace and winter garden, a kitchen with a dining room in the bay window, a study, an entrance hall, and a guest toilet. In the attic, there are 3 bedrooms (2 with a balcony), a bathroom, and a separate toilet. The basement consists of 3 rooms, a utility room with storage space, a pantry, and a bathroom with laundry nook.

Facilities include floating wooden floors, large-format tiles (in the bathroom and kitchen), plastic windows, ROTO skylights, and a Vaillant gas boiler. The property is connected to the sewerage system and the water supply. The spacious garage provides parking spaces for 2 cars. If needed, it is possible to keep all the equipment and furniture shown in the photographs.