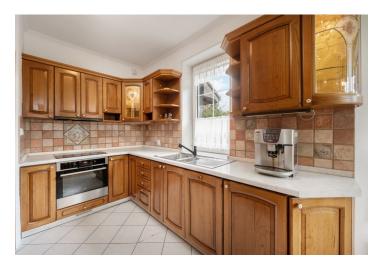

The ground floor consists of a living room with a fireplace and access to the outdoor terrace and winter garden, a kitchen with a dining room in the bay window, a study, an entrance hall, and a guest toilet. In the attic, there are 3 bedrooms (2 with a balcony), a bathroom, and a separate toilet. The basement consists of 3 rooms, a utility room with storage space, a pantry, and a bathroom with laundry nook.

Facilities include floating wooden floors, large-format tiles (in the bathroom and kitchen), plastic windows, ROTO skylights, and a Vaillant gas boiler. The property is connected to the sewerage system and the water supply. The spacious garage provides parking spaces for 2 cars. If needed, it is possible to keep all the equipment and furniture shown in the photographs.