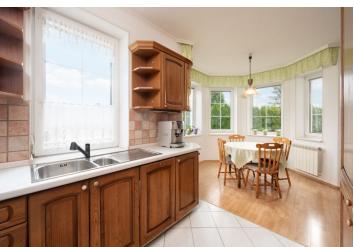

The ground floor consists of a living room with a fireplace and access to the outdoor terrace and winter garden, a kitchen with a dining room in the bay window, a study, an entrance hall, and a guest toilet. In the attic, there are 3 bedrooms (2 with a balcony), a bathroom, and a separate toilet. The basement consists of 3 rooms, a utility room with storage space, a pantry, and a bathroom with laundry nook.

Facilities include floating wooden floors, large-format tiles (in the bathroom and kitchen), plastic windows, ROTO skylights, and a Vaillant gas boiler. The property is connected to the sewerage system and the water supply. The spacious garage provides parking spaces for 2 cars. If needed, it is possible to keep all the equipment and furniture shown in the photographs.