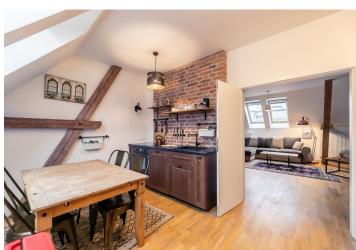

## Rented

This fully furnished 2-bedroom attic apartment is on the fifth top floor of a well kept residential building with a lift. Situated on a quiet street in close vicinity of the Vnitroblock multi-purpose center, near a bus and tram stop, only a few stops from the Nádraží Holešovice, Palmovka, and Vltavská metro stations. Located in a vibrant neighborhood of Holešovice with full amenities within easy reach and quick access to the city center, with many trendy cafes, restaurants, bistros, and cultural venues nearby, incl. the La Fabrika Theater, the Jatka 78 theater venue, and the DOX Center for Contemporary Art.

The interior features a fully fitted eat-in kitchen, two bedrooms, a living room, a bathroom incl. a bathtub, a separate toilet, a utility room, and an entrance hall.

Solid wood parquet floors, teak floors in the bathroom and the toilet, security entry door, independent gas boiler, washing machine, dishwasher, induction cooktop, kitchenware, TV, WiFi. Parking is available in a nearby garage at an additional fee. Service charges and water deposit: CZK 900/month. Gas and electricity are billed separately.