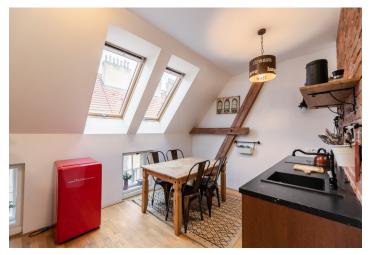

The interior features a fully fitted eat-in kitchen, two bedrooms, a living room, a bathroom incl. a bathtub, a separate toilet, a utility room, and an entrance hall.

Solid wood parquet floors, teak floors in the bathroom and the toilet, security entry door, independent gas boiler, washing machine, dishwasher, induction cooktop, kitchenware, TV, WiFi. Parking is available in a nearby garage at an additional fee. Service charges and water deposit: CZK 900/month. Gas and electricity are billed separately.