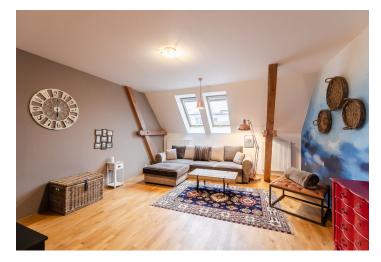

## Rented

This fully furnished 2-bedroom attic apartment is on the fifth top floor of a well kept residential building with a lift. Situated on a quiet street in close vicinity of the Vnitroblock multi-purpose center, near a bus and tram stop, only a few stops from the Nádraží Holešovice, Palmovka, and Vltavská metro stations. Located in a vibrant neighborhood of Holešovice with full amenities within easy reach and quick access to the city center, with many trendy cafes, restaurants, bistros, and cultural venues nearby, incl. the La Fabrika Theater, the Jatka 78 theater venue, and the DOX Center for Contemporary Art.

The interior features a fully fitted eat-in kitchen, two bedrooms, a living room, a bathroom incl. a bathtub, a separate toilet, a utility room, and an entrance hall.

Solid wood parquet floors, teak floors in the bathroom and the toilet, security entry door, independent gas boiler, washing machine, dishwasher, induction cooktop, kitchenware, TV, WiFi. Parking is available in a nearby garage at an additional fee. Service charges and water deposit: CZK 900/month. Gas and electricity are billed separately.