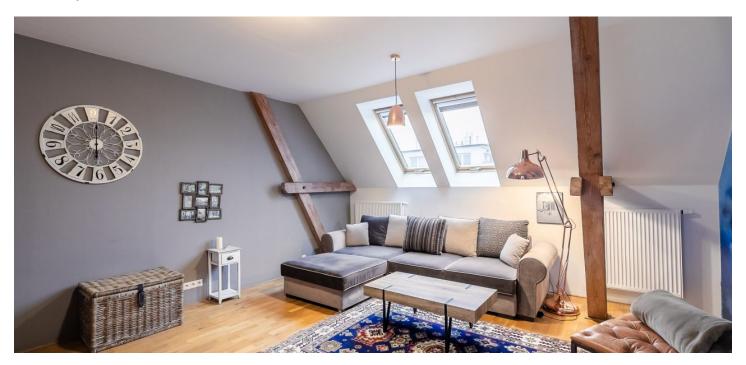

## Rented

This fully furnished 2-bedroom attic apartment is on the fifth top floor of a well kept residential building with a lift. Situated on a quiet street in close vicinity of the Vnitroblock multi-purpose center, near a bus and tram stop, only a few stops from the Nádraží Holešovice, Palmovka, and Vltavská metro stations. Located in a vibrant neighborhood of Holešovice with full amenities within easy reach and quick access to the city center, with many trendy cafes, restaurants, bistros, and cultural venues nearby, incl. the La Fabrika Theater, the Jatka 78 theater venue, and the DOX Center for Contemporary Art.

The interior features a fully fitted eat-in kitchen, two bedrooms, a living room, a bathroom incl. a bathtub, a separate toilet, a utility room, and an entrance hall.

Solid wood parquet floors, teak floors in the bathroom and the toilet, security entry door, independent gas boiler, washing machine, dishwasher, induction cooktop, kitchenware, TV, WiFi. Parking is available in a nearby garage at an additional fee. Service charges and water deposit: CZK 900/month. Gas and electricity are billed separately.