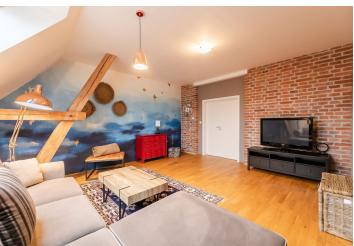

## Rented

This fully furnished 2-bedroom attic apartment is on the fifth top floor of a well kept residential building with a lift. Situated on a quiet street in close vicinity of the Vnitroblock multi-purpose center, near a bus and tram stop, only a few stops from the Nádraží Holešovice, Palmovka, and Vltavská metro stations. Located in a vibrant neighborhood of Holešovice with full amenities within easy reach and quick access to the city center, with many trendy cafes, restaurants, bistros, and cultural venues nearby, incl. the La Fabrika Theater, the Jatka 78 theater venue, and the DOX Center for Contemporary Art.

The interior features a fully fitted eat-in kitchen, two bedrooms, a living room, a bathroom incl. a bathtub, a separate toilet, a utility room, and an entrance hall.

Solid wood parquet floors, teak floors in the bathroom and the toilet, security entry door, independent gas boiler, washing machine, dishwasher, induction cooktop, kitchenware, TV, WiFi. Parking is available in a nearby garage at an additional fee. Service charges and water deposit: CZK 900/month. Gas and electricity are billed separately.