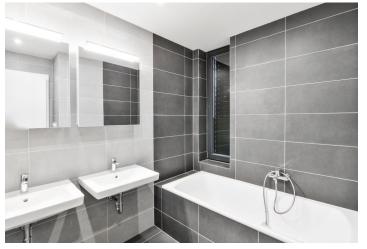

Offering green views, the interior features two bedrooms - one with **balcony** access, a living room with a fully fitted open plan kitchen and access to the second **balcony**, a bathroom with a bathtub, a separate toilet, a utility room, and an entrance hall.

Laminated floating floors, tiles, security entry door, remote control operated external blinds, central heating, washing machine, dishwasher, induction cooktop, microwave oven, video entry phone, **cellar**, garden and children's playground nearby. An on-site **garage parking** space is included. Deposit for service charges, water and heating: CZK 5200/month. Electricity is billed separately (transfer to the tenant).