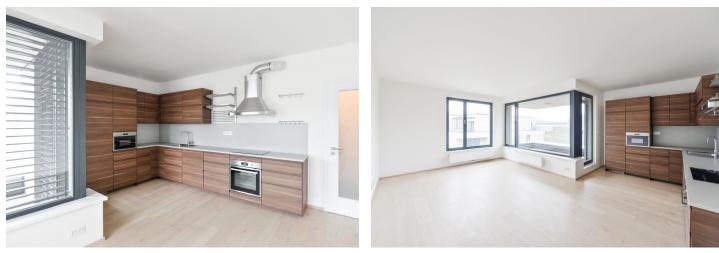

This is a contemporary 2-bedroom apartment in the Waltrovka project. Benefiting from 2 enclosed balconies, the apartment is situated on the fifth floor of a new multi purpose residential project with underground parking and a variety of shops, services and restaurants. Located in a quiet green neighborhood with quick access to the city center, just a few min. walk to Jinonice metro station. Convenient to the French and German international schools and the Anděl business district, within easy reach of multiple sports facilities and green parks.

Offering green views, the interior features two bedrooms - one with **balcony** access, a living room with a fully fitted open plan kitchen and access to the second **balcony**, a bathroom with a bathtub, a separate toilet, a utility room, and an entrance hall.

Laminated floating floors, tiles, security entry door, remote control operated external blinds, central heating, washing machine, dishwasher, induction cooktop, microwave oven, video entry phone, **cellar**, garden and children's playground nearby. An on-site **garage parking** space is included. Deposit for service charges, water and heating: CZK 5200/month. Electricity is billed separately (transfer to the tenant).