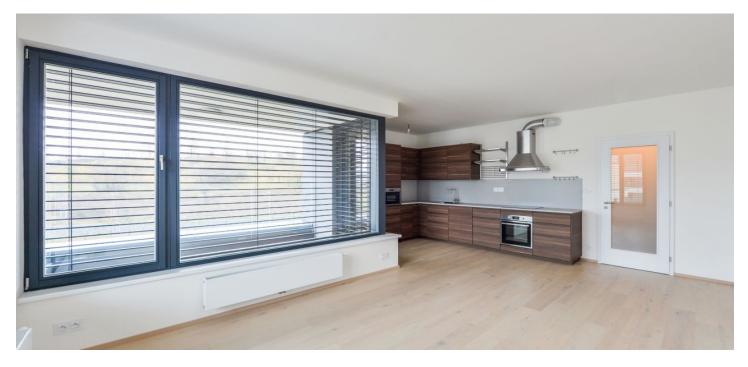

This is a contemporary 2-bedroom apartment in the Waltrovka project. Benefiting from 2 enclosed balconies, the apartment is situated on the fifth floor of a new multi purpose residential project with underground parking and a variety of shops, services and restaurants. Located in a quiet green neighborhood with quick access to the city center, just a few min. walk to Jinonice metro station. Convenient to the French and German international schools and the Anděl business district, within easy reach of multiple sports facilities and green parks.

Offering green views, the interior features two bedrooms - one with **balcony** access, a living room with a fully fitted open plan kitchen and access to the second **balcony**, a bathroom with a bathtub, a separate toilet, a utility room, and an entrance hall.

Laminated floating floors, tiles, security entry door, remote control operated external blinds, central heating, washing machine, dishwasher, induction cooktop, microwave oven, video entry phone, **cellar**, garden and children's playground nearby. An on-site **garage parking** space is included. Deposit for service charges, water and heating: CZK 5200/month. Electricity is billed separately (transfer to the tenant).