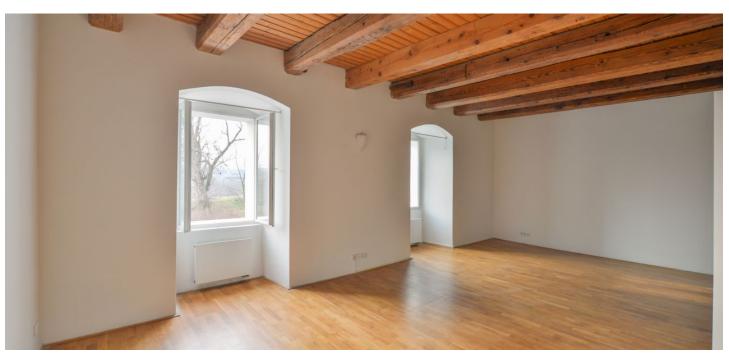

The apartment located on the 1st floor is approved as a studio, but the current layout offers a separate built-in bedroom, a bright living room with a kitchen, and a bathroom with shower, toilet, and bidet.

Facilities include **wooden floors and casement windows**, glass doors, exposed beams, and glass surfaces that let in plenty of light. Heating is by a gas boiler. There is a possibility to use an **outdoor parking space on the property**, the common garden, and bike storage.