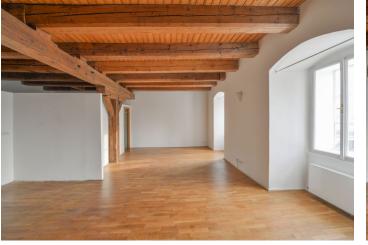

The apartment located on the 1st floor is approved as a studio, but the current layout offers a separate built-in bedroom, a bright living room with a kitchen, and a bathroom with shower, toilet, and bidet.

Facilities include **wooden floors and casement windows**, glass doors, exposed beams, and glass surfaces that let in plenty of light. Heating is by a gas boiler. There is a possibility to use an **outdoor parking space on the property**, the common garden, and bike storage.