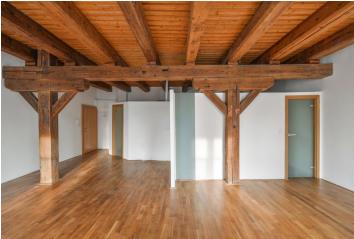

The apartment located on the 1st floor is approved as a studio, but the current layout offers a separate built-in bedroom, a bright living room with a kitchen, and a bathroom with shower, toilet, and bidet.

Facilities include **wooden floors and casement windows**, glass doors, exposed beams, and glass surfaces that let in plenty of light. Heating is by a gas boiler. There is a possibility to use an **outdoor parking space on the property**, the common garden, and bike storage.