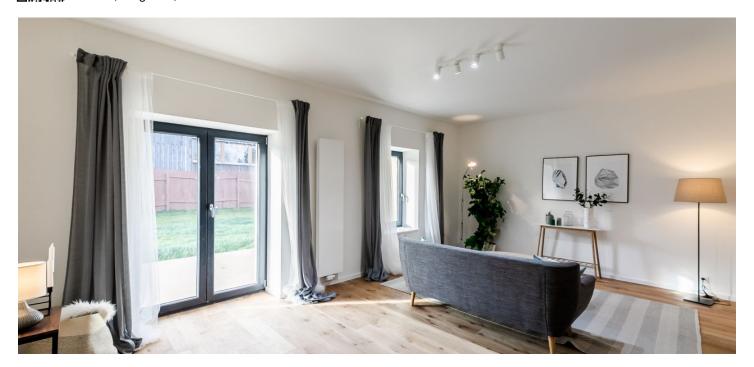

The layout consists of a living room with access to the **garden terrace** and adjoining dining room with a preparation for a kitchen. There is also a study, a bathroom (with a shower), and a hallway. In the attic, there are 2 bedrooms and a central bathroom with a shower, bathtub, toilet, and 2 sinks.

Standard facilities include **wooden floors**, windows with dark coloured plastic frames and **triple-glazed panes**, air circulation and **recuperation systems**, or security entry doors. The unit comes with **2 outdoor parking spaces**.