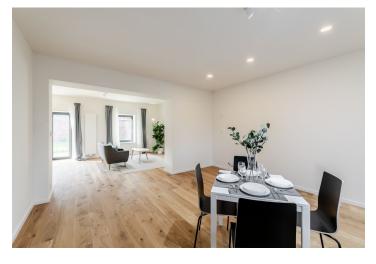

The layout consists of a living room with access to the **garden terrace** and adjoining dining room with a preparation for a kitchen. There is also a study, a bathroom (with a shower), and a hallway. In the attic, there are 2 bedrooms and a central bathroom with a shower, bathtub, toilet, and 2 sinks.