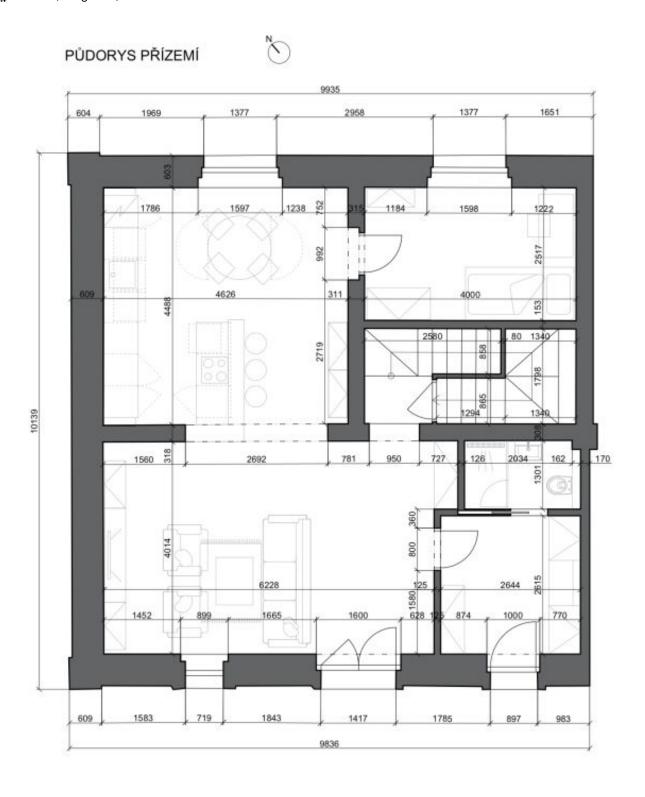

The layout consists of a living room with access to the **garden terrace** and adjoining dining room with a preparation for a kitchen. There is also a study, a bathroom (with a shower), and a hallway. In the attic, there are 2 bedrooms and a central bathroom with a shower, bathtub, toilet, and 2 sinks.

Standard facilities include **wooden floors**, windows with dark coloured plastic frames and **triple-glazed panes**, air circulation and **recuperation systems**, or security entry doors. The unit comes with **2 outdoor parking spaces**.