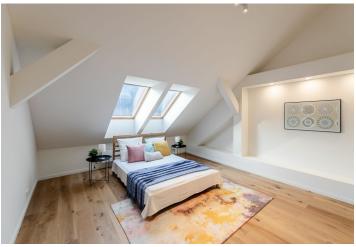

The layout consists of a living room with access to the **garden terrace** and adjoining dining room with a preparation for a kitchen. There is also a study, a bathroom (with a shower), and a hallway. In the attic, there are 2 bedrooms and a central bathroom with a shower, bathtub, toilet, and 2 sinks.

Standard facilities include **wooden floors**, windows with dark coloured plastic frames and **triple-glazed panes**, air circulation and **recuperation systems**, or security entry doors. The unit comes with **2 outdoor parking spaces**.