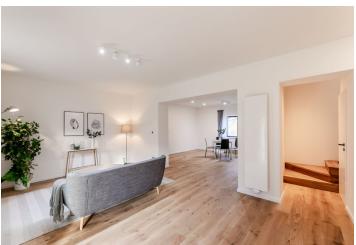

The layout consists of a living room with access to the **garden terrace** and adjoining dining room with a preparation for a kitchen. There is also a study, a bathroom (with a shower), and a hallway. In the attic, there are 2 bedrooms and a central bathroom with a shower, bathtub, toilet, and 2 sinks.

Standard facilities include **wooden floors**, windows with dark coloured plastic frames and **triple-glazed panes**, air circulation and **recuperation systems**, or security entry doors. The unit comes with **2 outdoor parking spaces**.