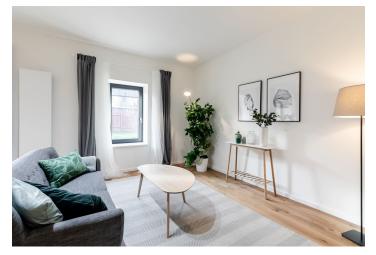

The layout consists of a living room with access to the **garden terrace** and adjoining dining room with a preparation for a kitchen. There is also a study, a bathroom (with a shower), and a hallway. In the attic, there are 2 bedrooms and a central bathroom with a shower, bathtub, toilet, and 2 sinks.

Standard facilities include **wooden floors**, windows with dark coloured plastic frames and **triple-glazed panes**, air circulation and **recuperation systems**, or security entry doors. The unit comes with **2 outdoor parking spaces**.