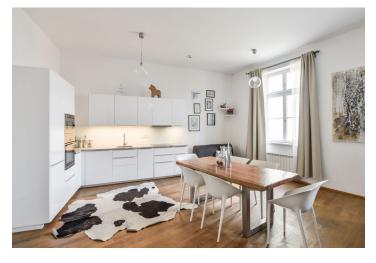

The apartment consists of a spacious living room with a dining area and fully fitted open plan kitchen, a bedroom with a built-in wardrobe, a bathroom including a bathtub and toilet, and an entrance hall with access to the **enclosed balcony**. The apartment faces a quiet courtyard.

**Hardwood floors**, tiles, large windows, gas boiler, underfloor heating in the bathroom, washing machine, dryer, dishwasher, microwave oven, sofabed, TV, **cellar**. Available from October 2024, maybe earlier upon agreement.