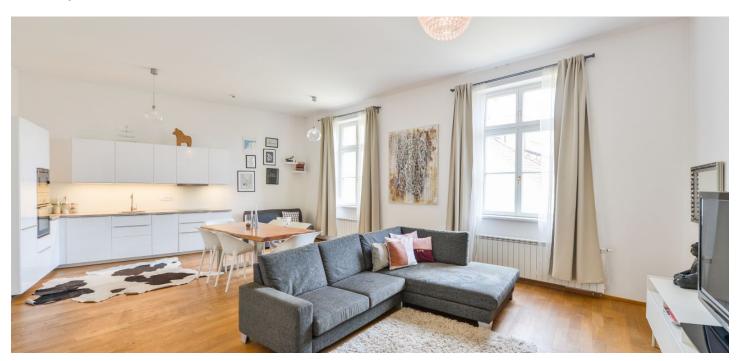

The apartment consists of a spacious living room with a dining area and fully fitted open plan kitchen, a bedroom with a built-in wardrobe, a bathroom including a bathtub and toilet, and an entrance hall with access to the **enclosed balcony**. The apartment faces a quiet courtyard.

**Hardwood floors**, tiles, large windows, gas boiler, underfloor heating in the bathroom, washing machine, dryer, dishwasher, microwave oven, sofabed, TV, **cellar**. Available from October 2024, maybe earlier upon agreement.