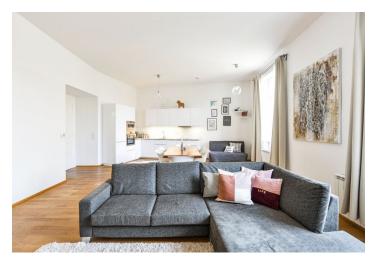

The apartment consists of a spacious living room with a dining area and fully fitted open plan kitchen, a bedroom with a built-in wardrobe, a bathroom including a bathtub and toilet, and an entrance hall with access to the **enclosed balcony**. The apartment faces a quiet courtyard.

**Hardwood floors**, tiles, large windows, gas boiler, underfloor heating in the bathroom, washing machine, dryer, dishwasher, microwave oven, sofabed, TV, **cellar**. Available from October 2024, maybe earlier upon agreement.