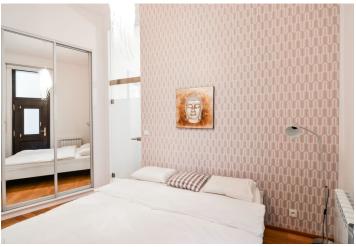

The apartment consists of a spacious living room with a dining area and fully fitted open plan kitchen, a bedroom with a built-in wardrobe, a bathroom including a bathtub and toilet, and an entrance hall with access to the **enclosed balcony**. The apartment faces a quiet courtyard.

**Hardwood floors**, tiles, large windows, gas boiler, underfloor heating in the bathroom, washing machine, dryer, dishwasher, microwave oven, sofabed, TV, **cellar**. Available from October 2024, maybe earlier upon agreement.