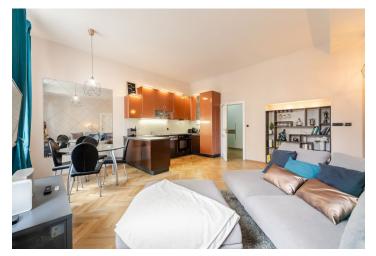

The layout consists of an east-facing living room with a kitchen, a bedroom overlooking the green courtyard, a second bedroom with a **walk-in closet**, a bathroom (with a bathtub, shower, and washing machine), a guest toilet, and a hallway.

The facilities include new **varnished parquet floors, heated tiles** in the bathroom, and casement windows. The kitchen is equipped with **AEG** and Electrolux appliances, the bedroom has a new built-in wardrobe. Heating is by a Protherm gas boiler.