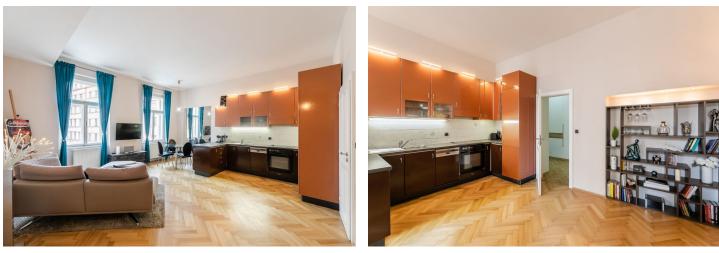

The layout consists of an east-facing living room with a kitchen, a bedroom overlooking the green courtyard, a second bedroom with a **walk-in closet**, a bathroom (with a bathtub, shower, and washing machine), a guest toilet, and a hallway.

The facilities include new **varnished parquet floors, heated tiles** in the bathroom, and casement windows. The kitchen is equipped with **AEG** and Electrolux appliances, the bedroom has a new built-in wardrobe. Heating is by a Protherm gas boiler.