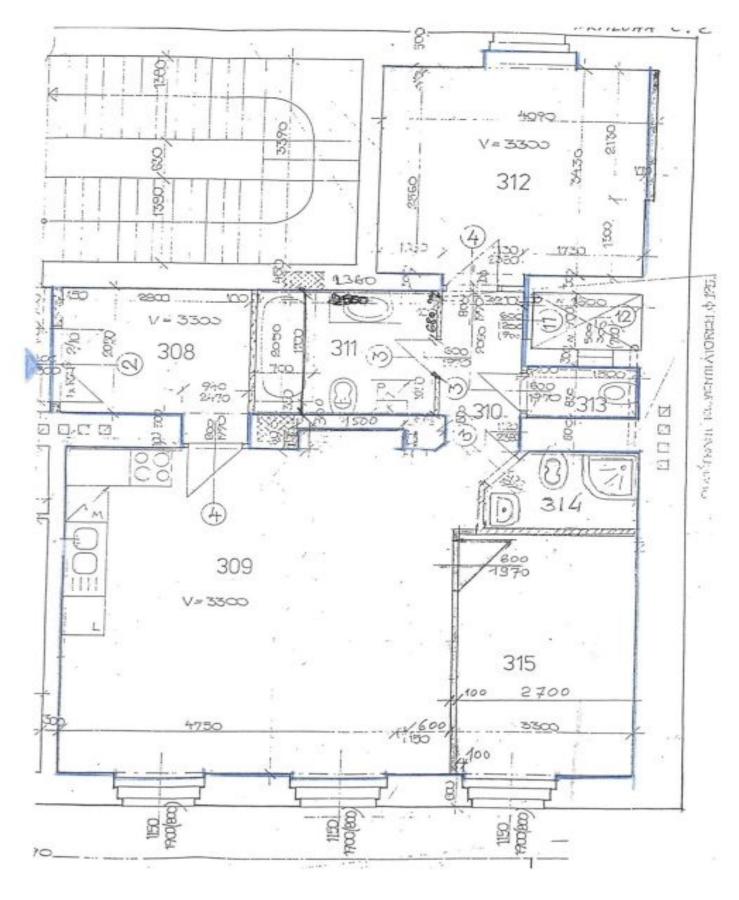

The layout consists of an east-facing living room with a kitchen, a bedroom overlooking the green courtyard, a second bedroom with a **walk-in closet**, a bathroom (with a bathtub, shower, and washing machine), a guest toilet, and a hallway.

Interior 79 m², cellar 2.45 m².

The property is suitable for housing or as an investment opportunity; a tenant is secured.

Svoboda & Williams s.r.o. info@svoboda-williams.com www.svoboda-williams.com **Prague** +420 257 328 281 +420 724 551 238