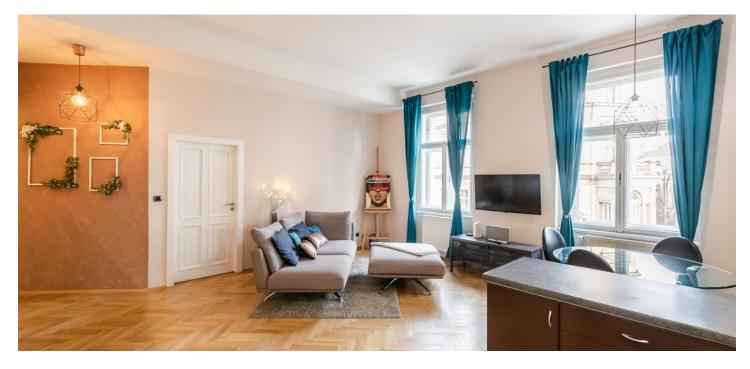

\* Area of the unit according to the Civil Code. The area consists of the sum total area of the entire unit bounded by perimeter walls.

This bright, practically designed apartment with high ceilings is situated on the 2nd floor of a classic Vinohrady apartment building with an elevator. The popular location offers perfect access to the city center and proximity to several parks.

The layout consists of an east-facing living room with a kitchen, a bedroom overlooking the green courtyard, a second bedroom with a **walk-in closet**, a bathroom (with a bathtub, shower, and washing machine), a guest toilet, and a hallway.

The facilities include new **varnished parquet floors, heated tiles** in the bathroom, and casement windows. The kitchen is equipped with **AEG** and Electrolux appliances, the bedroom has a new built-in wardrobe. Heating is by a Protherm gas boiler.