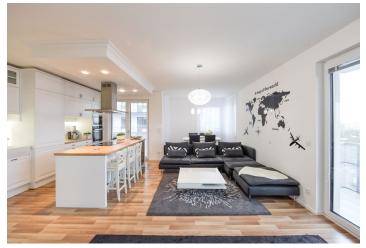

\* Area of the unit according to the Civil Code. The area consists of the sum total area of the entire unit bounded by perimeter walls.

Benefiting from a terrace, an enclosed balcony and a balcony, this is a fully furnished 3-bedroom 2-bathroom apartment. Set on the 7th floor of the newly built Tulipa Třebešín residential project, a few steps from Jiřího Karena Park and near the Malešický Park and Forest. Situated on the edge of a quiet and green residential area on the Strašnice and Vinohrady neighborhoods divide, in a location with full amenities within easy reach and bus connections to the city center, about a 10 minute walk to Želivského metro station.

The interior features a living room with a fully fitted open plan kitchen with a dining area and access to the **terrace** and **enclosed balcony**, a master bedroom with a **balcony**, a fitted **walk-in closet** and an en-suite bathroom (walk-in shower, toilet), two bedrooms with terrace access, a family bathroom (bathtub, toilet), and an entrance hall with built-in wardrobes and storage.