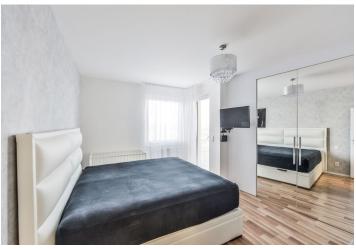

The interior features a living room with a fully fitted open plan kitchen with a dining area and access to the **terrace** and **enclosed balcony**, a master bedroom with a **balcony**, a fitted **walk-in closet** and an en-suite bathroom (walk-in shower, toilet), two bedrooms with terrace access, a family bathroom (bathtub, toilet), and an entrance hall with built-in wardrobes and storage.

Laminated floors, tiles, security entry door, central heating, blinds, washer, dryer, dishwasher, induction cooktop, microwave oven, two TVs, chip entry. Two **garage parking** spaces are included. Service charges, water and heating bills: approx. CZK 7000/month. Electricity is billed separately. Available from mid January 2022.