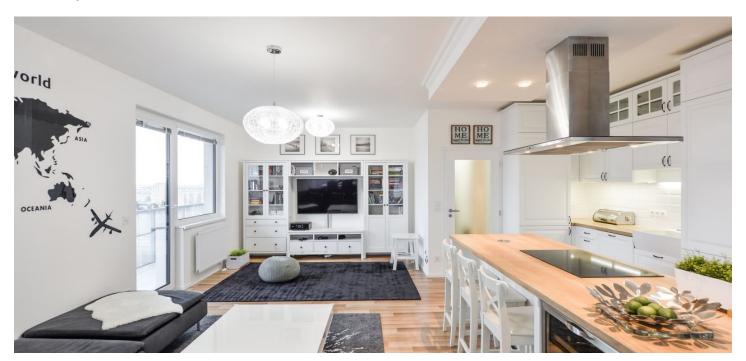

\* Area of the unit according to the Civil Code. The area consists of the sum total area of the entire unit bounded by perimeter walls.

Benefiting from a terrace, an enclosed balcony and a balcony, this is a fully furnished 3-bedroom 2-bathroom apartment. Set on the 7th floor of the newly built Tulipa Třebešín residential project, a few steps from Jiřího Karena Park and near the Malešický Park and Forest. Situated on the edge of a quiet and green residential area on the Strašnice and Vinohrady neighborhoods divide, in a location with full amenities within easy reach and bus connections to the city center, about a 10 minute walk to Želivského metro station.

The interior features a living room with a fully fitted open plan kitchen with a dining area and access to the **terrace** and **enclosed balcony**, a master bedroom with a **balcony**, a fitted **walk-in closet** and an en-suite bathroom (walk-in shower, toilet), two bedrooms with terrace access, a family bathroom (bathtub, toilet), and an entrance hall with built-in wardrobes and storage.

Laminated floors, tiles, security entry door, central heating, blinds, washer, dryer, dishwasher, induction cooktop, microwave oven, two TVs, chip entry. Two **garage parking** spaces are included. Service charges, water and heating bills: approx. CZK 7000/month. Electricity is billed separately. Available from mid January 2022.