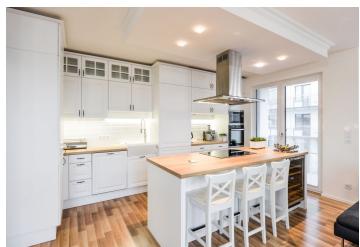

The interior features a living room with a fully fitted open plan kitchen with a dining area and access to the **terrace** and **enclosed balcony**, a master bedroom with a **balcony**, a fitted **walk-in closet** and an en-suite bathroom (walk-in shower, toilet), two bedrooms with terrace access, a family bathroom (bathtub, toilet), and an entrance hall with built-in wardrobes and storage.

Laminated floors, tiles, security entry door, central heating, blinds, washer, dryer, dishwasher, induction cooktop, microwave oven, two TVs, chip entry. Two **garage parking** spaces are included. Service charges, water and heating bills: approx. CZK 7000/month. Electricity is billed separately. Available from mid January 2022.