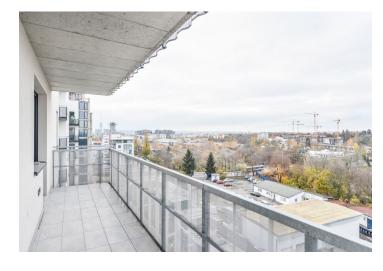

## **Apartment Three-bedroom (4+kk)**

Rented

109 m², Prague 3, Strašnice, Zvěřinova

| Total area       | 129 m²                     |
|------------------|----------------------------|
| Floor area*      | 109 m²                     |
| Balcony          | 8 m²                       |
| Terrace          | 12 m²                      |
| Parking          | Two garage parking spaces. |
| Garage           | Yes                        |
| Cellar           | -                          |
| PENB             | В                          |
| Reference number | 34114                      |
| Available from   | Immediately                |

\* Area of the unit according to the Civil Code. The area consists of the sum total area of the entire unit bounded by perimeter walls.

Benefiting from a terrace, an enclosed balcony and a balcony, this is a fully furnished 3-bedroom 2-bathroom apartment. Set on the 7th floor of the newly built Tulipa Třebešín residential project, a few steps from Jiřího Karena Park and near the Malešický Park and Forest. Situated on the edge of a quiet and green residential area on the Strašnice and Vinohrady neighborhoods divide, in a location with full amenities within easy reach and bus connections to the city center, about a 10 minute walk to Želivského metro station.