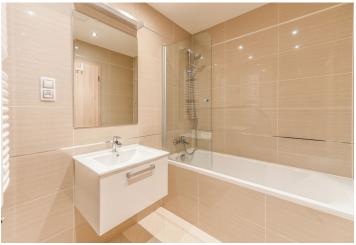

The interior features a corner living room with a fully fitted open plan kitchen and a dining area, two separate bedrooms, a bathroom (bathtub with a shower screen), a separate toilet, a storage room, and an entrance hall. The tenants can also use a huge **shared terrace** on the fifth floor of the building.