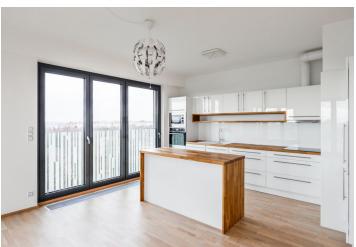

The interior features a corner living room with a fully fitted open plan kitchen and a dining area, two separate bedrooms, a bathroom (bathtub with a shower screen), a separate toilet, a storage room, and an entrance hall. The tenants can also use a huge **shared terrace** on the fifth floor of the building.

**Hardwood floors**, tiles, security entry door, French windows, triple-glazed windows, central heating, dishwasher, induction cooktop, microwave oven, video entry phone, alarm system, **cellar**, pram storage, chip entry to the building. A large lockable underground **garage** is included.