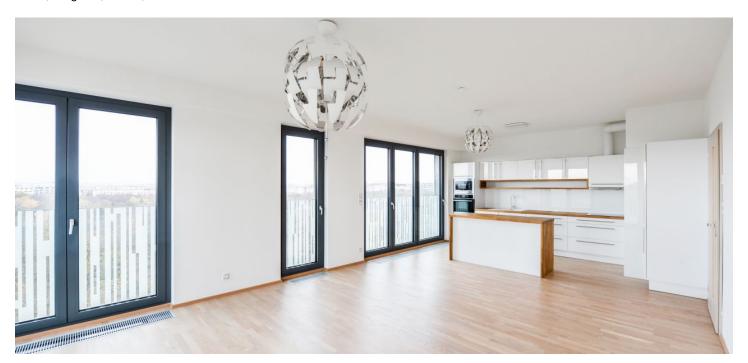

The interior features a corner living room with a fully fitted open plan kitchen and a dining area, two separate bedrooms, a bathroom (bathtub with a shower screen), a separate toilet, a storage room, and an entrance hall. The tenants can also use a huge **shared terrace** on the fifth floor of the building.

**Hardwood floors**, tiles, security entry door, French windows, triple-glazed windows, central heating, dishwasher, induction cooktop, microwave oven, video entry phone, alarm system, **cellar**, pram storage, chip entry to the building. A large lockable underground **garage** is included.