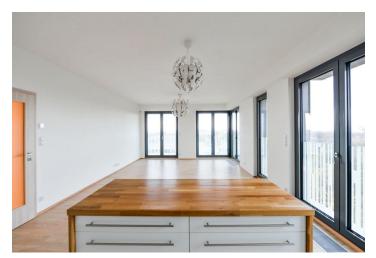

The interior features a corner living room with a fully fitted open plan kitchen and a dining area, two separate bedrooms, a bathroom (bathtub with a shower screen), a separate toilet, a storage room, and an entrance hall. The tenants can also use a huge **shared terrace** on the fifth floor of the building.

**Hardwood floors**, tiles, security entry door, French windows, triple-glazed windows, central heating, dishwasher, induction cooktop, microwave oven, video entry phone, alarm system, **cellar**, pram storage, chip entry to the building. A large lockable underground **garage** is included.