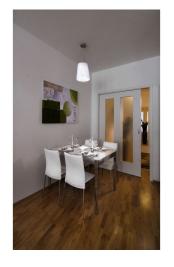

G

341

\* Area of the unit according to the Civil Code. The area consists of the sum total area of the entire unit bounded by perimeter walls.

Apartment on the 2nd floor of building A, the highest of the three buildings of a new residential development. The project is urbanistically connected to the commercial BB Centrum through a newly created park. The apartment offers bright living room with generous terrace, dining area and kitchen corner (preparation), 2 bedrooms, bathroom, guest toilet and utility room. The apartment features security entrance door Lignis with stainless steel fittings. Wooden floors come either in Ash or Oak. Furnishing standards offer two variants - classic and modern. Bathroom fittings by Laufen and Grohe, tiling by La Faenza / Imola Ceramica. The residence with 24hour reception offers modern lifestyle in an area with full range of amenities. Interior 79.4 m<sup>2</sup>, terrace 8.7 m<sup>2</sup>, cellar 5.6 m<sup>2</sup> and garage parking for one car included (price including the VAT). The photos come from show apartment.