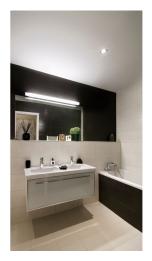

G

341

\* Area of the unit according to the Civil Code. The area consists of the sum total area of the entire unit bounded by perimeter walls.

Apartment on the 2nd floor of building A, the highest of the three buildings of a new residential development. The project is urbanistically connected to the commercial BB Centrum through a newly created park. The apartment offers bright living room with generous terrace, dining area and kitchen corner (preparation), 2 bedrooms, bathroom, guest toilet and utility room. The apartment features security entrance door Lignis with stainless steel fittings. Wooden floors come either in Ash or Oak. Furnishing standards offer two variants - classic and modern. Bathroom fittings by Laufen and Grohe, tiling by La Faenza / Imola Ceramica. The residence with 24hour reception offers modern lifestyle in an area with full range of amenities. Interior 79.4 m<sup>2</sup>, terrace 8.7 m<sup>2</sup>, cellar 5.6 m<sup>2</sup> and garage parking for one car included (price including the VAT). The photos come from show apartment.