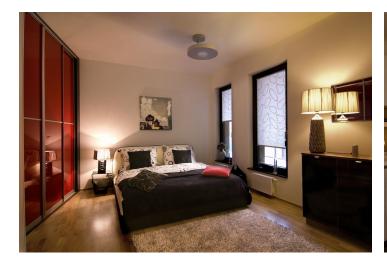

G

341

\* Area of the unit according to the Civil Code. The area consists of the sum total area of the entire unit bounded by perimeter walls.

Apartment on the 2nd floor of building A, the highest of the three buildings of a new residential development. The project is urbanistically connected to the commercial BB Centrum through a newly created park. The apartment offers bright living room with generous terrace, dining area and kitchen corner (preparation), 2 bedrooms, bathroom, guest toilet and utility room. The apartment features security entrance door Lignis with stainless steel fittings. Wooden floors come either in Ash or Oak. Furnishing standards offer two variants - classic and modern. Bathroom fittings by Laufen and Grohe, tiling by La Faenza / Imola Ceramica. The residence with 24hour reception offers modern lifestyle in an area with full range of amenities. Interior 79.4 m<sup>2</sup>, terrace 8.7 m<sup>2</sup>, cellar 5.6 m<sup>2</sup> and garage parking for one car included (price including the VAT). The photos come from show apartment.