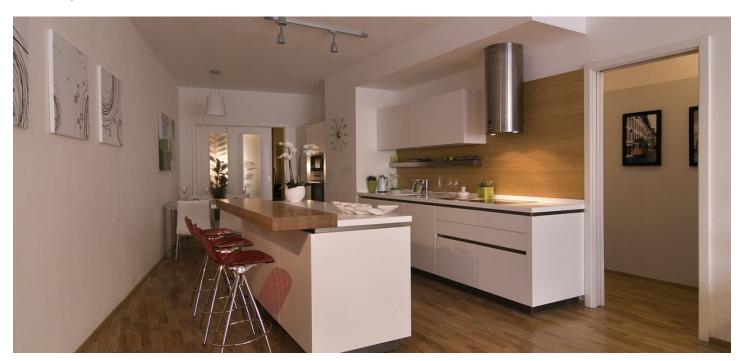

G

341

\* Area of the unit according to the Civil Code. The area consists of the sum total area of the entire unit bounded by perimeter walls.

Apartment on the 2nd floor of building A, the highest of the three buildings of a new residential development. The project is urbanistically connected to the commercial BB Centrum through a newly created park. The apartment offers bright living room with generous terrace, dining area and kitchen corner (preparation), 2 bedrooms, bathroom, guest toilet and utility room. The apartment features security entrance door Lignis with stainless steel fittings. Wooden floors come either in Ash or Oak. Furnishing standards offer two variants - classic and modern. Bathroom fittings by Laufen and Grohe, tiling by La Faenza / Imola Ceramica. The residence with 24hour reception offers modern lifestyle in an area with full range of amenities. Interior 79.4 m<sup>2</sup>, terrace 8.7 m<sup>2</sup>, cellar 5.6 m<sup>2</sup> and garage parking for one car included (price including the VAT). The photos come from show apartment.