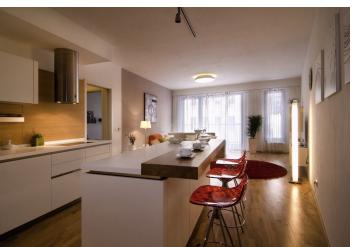

G

341

\* Area of the unit according to the Civil Code. The area consists of the sum total area of the entire unit bounded by perimeter walls.

Apartment on the 2nd floor of building A, the highest of the three buildings of a new residential development. The project is urbanistically connected to the commercial BB Centrum through a newly created park. The apartment offers bright living room with generous terrace, dining area and kitchen corner (preparation), 2 bedrooms, bathroom, guest toilet and utility room. The apartment features security entrance door Lignis with stainless steel fittings. Wooden floors come either in Ash or Oak. Furnishing standards offer two variants - classic and modern. Bathroom fittings by Laufen and Grohe, tiling by La Faenza / Imola Ceramica. The residence with 24hour reception offers modern lifestyle in an area with full range of amenities. Interior 79.4 m<sup>2</sup>, terrace 8.7 m<sup>2</sup>, cellar 5.6 m<sup>2</sup> and garage parking for one car included (price including the VAT). The photos come from show apartment.