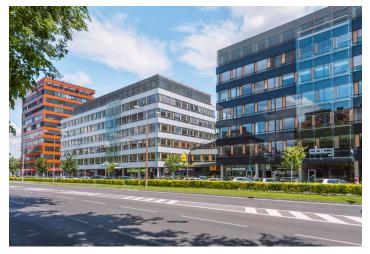

### € 12.25 - 13.25 / m2 | CZK 308 - 333 / m2

Office space for rent in a modern office building that is part of an administrative complex combines a pleasant, efficient and sustainable working environment with state-of-the-art technologies.

The building offers maximum comfort and variability and its standard is A

The ground plan of the building is designed with a core in the middle of the building, which eliminates spaces without direct daylight to a minimum and allows high flexibility and variability of the interior. Within the standard you will find everything A standard requires. The building also provides a wide range of retail operations. There are restaurants, cafes, pharmacy, banks and other amenities.