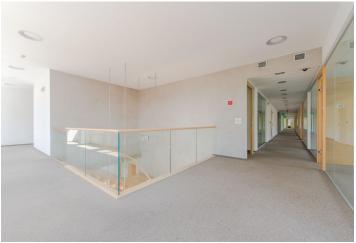

### € 12.25 - 13.25 / m2 | CZK 308 - 333 / m2

Office space for rent in a modern office building that is part of an administrative complex combines a pleasant, efficient and sustainable working environment with state-of-the-art technologies.

The building offers maximum comfort and variability and its standard is A

The ground plan of the building is designed with a core in the middle of the building, which eliminates spaces without direct daylight to a minimum and allows high flexibility and variability of the interior. Within the standard you will find everything A standard requires. The building also provides a wide range of retail operations. There are restaurants, cafes, pharmacy, banks and other amenities.