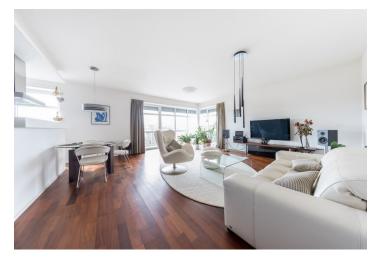

The focal point of the apartment is a hexagonal central hall from which you can enter all rooms, a bathroom and two walk-in closets. A wide glass sliding door opens onto a 45-meter living room, complete with a fully integrated kitchen and a corner balcony overlooking the Hostivař Forest Park. The living room adjoins the children's bedroom with another balcony. There is a bathroom with a bathtub, a separate toilet, and a study (or a guest bedroom). The last door opens to a fitted walk-in closet, which leads to a bedroom with an en-suite bathroom with a walk-in shower and another corner balcony overlooking the park.

Top quality equipment and furnishings, **Natuzzi** furniture, **IPE wood** floors, hidden door frames and made to measure furniture, **STARON** artificial stone kitchen counter, Siemens appliances, **Vibia** lighting fixtures, exterior blinds, central heating, lift. One **garage parking** space is included. Service charges, water and heating bills: approx. CZK 5000/month. Electricity will be transferred to the tenant.