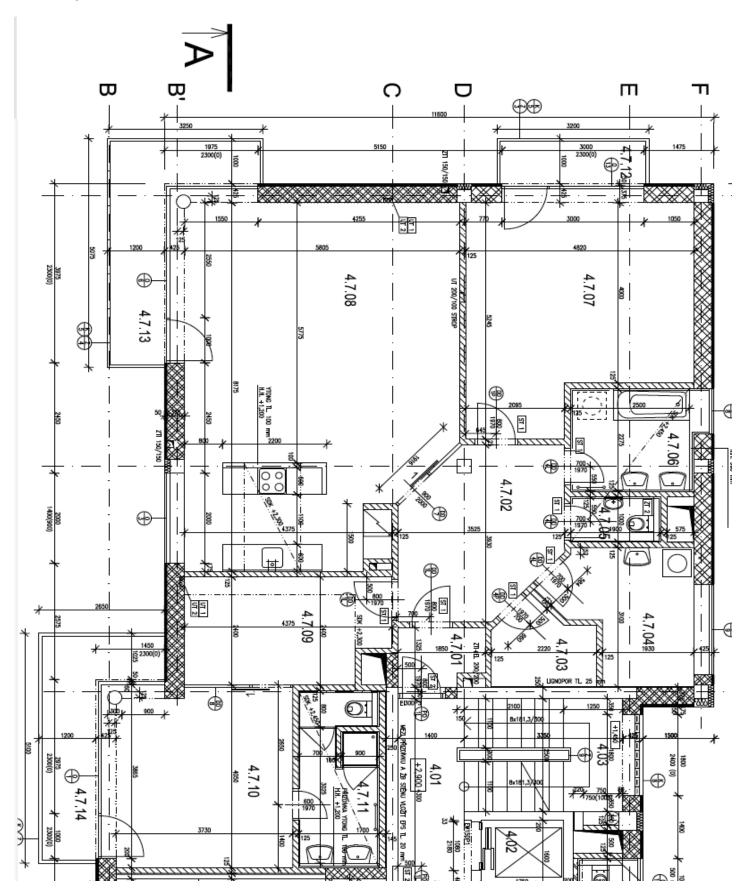

The focal point of the apartment is a hexagonal central hall from which you can enter all rooms, a bathroom and two walk-in closets. A wide glass sliding door opens onto a 45-meter living room, complete with a fully integrated kitchen and a corner balcony overlooking the Hostivař Forest Park. The living room adjoins the children's bedroom with another balcony. There is a bathroom with a bathtub, a separate toilet, and a study (or a guest bedroom). The last door opens to a fitted walk-in closet, which leads to a bedroom with an en-suite bathroom with a walk-in shower and another corner balcony overlooking the park.