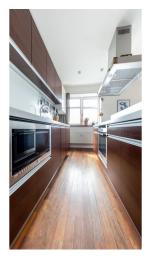

The focal point of the apartment is a hexagonal central hall from which you can enter all rooms, a bathroom and two walk-in closets. A wide glass sliding door opens onto a 45-meter living room, complete with a fully integrated kitchen and a corner balcony overlooking the Hostivař Forest Park. The living room adjoins the children's bedroom with another balcony. There is a bathroom with a bathtub, a separate toilet, and a study (or a guest bedroom). The last door opens to a fitted walk-in closet, which leads to a bedroom with an en-suite bathroom with a walk-in shower and another corner balcony overlooking the park.

Top quality equipment and furnishings, **Natuzzi** furniture, **IPE wood** floors, hidden door frames and made to measure furniture, **STARON** artificial stone kitchen counter, Siemens appliances, **Vibia** lighting fixtures, exterior blinds, central heating, lift. One **garage parking** space is included. Service charges, water and heating bills: approx. CZK 5000/month. Electricity will be transferred to the tenant.