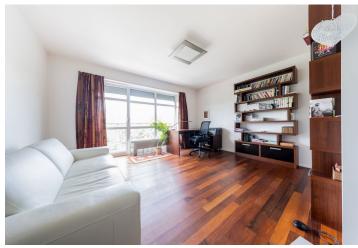

\* Area of the unit according to the Civil Code. The area consists of the sum total area of the entire unit bounded by perimeter walls.

This spacious and bright, completely furnished 2-3-bedroom 2-bathroom flat with 3 balconies and plenty of storage space is on the third floor of a four-story apartment building from 2009. Located in a residential neighborhood with great amenities, a lot of greenery and a nearby playground, two minutes away from a bus and a tram stop and the VIVO Hostivař shopping mall with a movie theater. Connection to the city center is also possible by train from the Prague - Hostivař railway station. Not far from the apartment you can find the popular Toulcův dvůr (Toulcův Courtyard) with a small ZOO.

The focal point of the apartment is a hexagonal central hall from which you can enter all rooms, a bathroom and two walk-in closets. A wide glass sliding door opens onto a 45-meter living room, complete with a fully integrated kitchen and a corner balcony overlooking the Hostivař Forest Park. The living room adjoins the children's bedroom with another balcony. There is a bathroom with a bathtub, a separate toilet, and a study (or a guest bedroom). The last door opens to a fitted walk-in closet, which leads to a bedroom with an en-suite bathroom with a walk-in shower and another corner balcony overlooking the park.

Top quality equipment and furnishings, **Natuzzi** furniture, **IPE wood** floors, hidden door frames and made to measure furniture, **STARON** artificial stone kitchen counter, Siemens appliances, **Vibia** lighting fixtures, exterior blinds, central heating, lift. One **garage parking** space is included. Service charges, water and heating bills: approx. CZK 5000/month. Electricity will be transferred to the tenant.