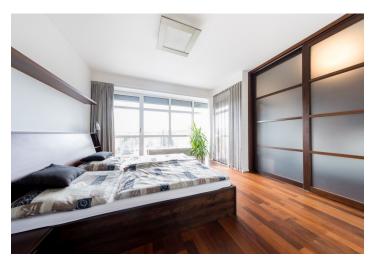

The focal point of the apartment is a hexagonal central hall from which you can enter all rooms, a bathroom and two walk-in closets. A wide glass sliding door opens onto a 45-meter living room, complete with a fully integrated kitchen and a corner balcony overlooking the Hostivař Forest Park. The living room adjoins the children's bedroom with another balcony. There is a bathroom with a bathtub, a separate toilet, and a study (or a guest bedroom). The last door opens to a fitted walk-in closet, which leads to a bedroom with an en-suite bathroom with a walk-in shower and another corner balcony overlooking the park.

Top quality equipment and furnishings, **Natuzzi** furniture, **IPE wood** floors, hidden door frames and made to measure furniture, **STARON** artificial stone kitchen counter, Siemens appliances, **Vibia** lighting fixtures, exterior blinds, central heating, lift. One **garage parking** space is included. Service charges, water and heating bills: approx. CZK 5000/month. Electricity will be transferred to the tenant.