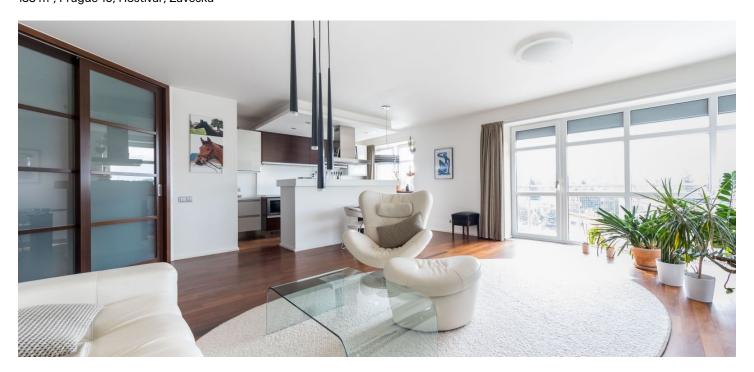

\* Area of the unit according to the Civil Code. The area consists of the sum total area of the entire unit bounded by perimeter walls.

This spacious and bright, completely furnished 2-3-bedroom 2-bathroom flat with 3 balconies and plenty of storage space is on the third floor of a four-story apartment building from 2009. Located in a residential neighborhood with great amenities, a lot of greenery and a nearby playground, two minutes away from a bus and a tram stop and the VIVO Hostivař shopping mall with a movie theater. Connection to the city center is also possible by train from the Prague - Hostivař railway station. Not far from the apartment you can find the popular Toulcův dvůr (Toulcův Courtyard) with a small ZOO.

The focal point of the apartment is a hexagonal central hall from which you can enter all rooms, a bathroom and two walk-in closets. A wide glass sliding door opens onto a 45-meter living room, complete with a fully integrated kitchen and a corner balcony overlooking the Hostivař Forest Park. The living room adjoins the children's bedroom with another balcony. There is a bathroom with a bathtub, a separate toilet, and a study (or a guest bedroom). The last door opens to a fitted walk-in closet, which leads to a bedroom with an en-suite bathroom with a walk-in shower and another corner balcony overlooking the park.

Top quality equipment and furnishings, **Natuzzi** furniture, **IPE wood** floors, hidden door frames and made to measure furniture, **STARON** artificial stone kitchen counter, Siemens appliances, **Vibia** lighting fixtures, exterior blinds, central heating, lift. One **garage parking** space is included. Service charges, water and heating bills: approx. CZK 5000/month. Electricity will be transferred to the tenant.