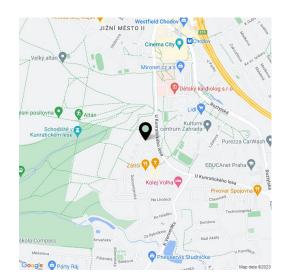

The location is easily accessible by car and public transport. The Chodov metro station (line C) is a less than 10-minute walk away or within 3 minutes by bus (a stop is near the house). There is a full spectrum of civic amenities, including a kindergarten and elementary school, an elementary art school, the EDUCAnet **private high school** and the University of Economics, a health center, a post office, and a shopping center. Traveling by car is easier thanks to the nearby D1 highway and motorway exit. The residential project boasts a **children's playground** and direct access to the **Kunratice forest park**.