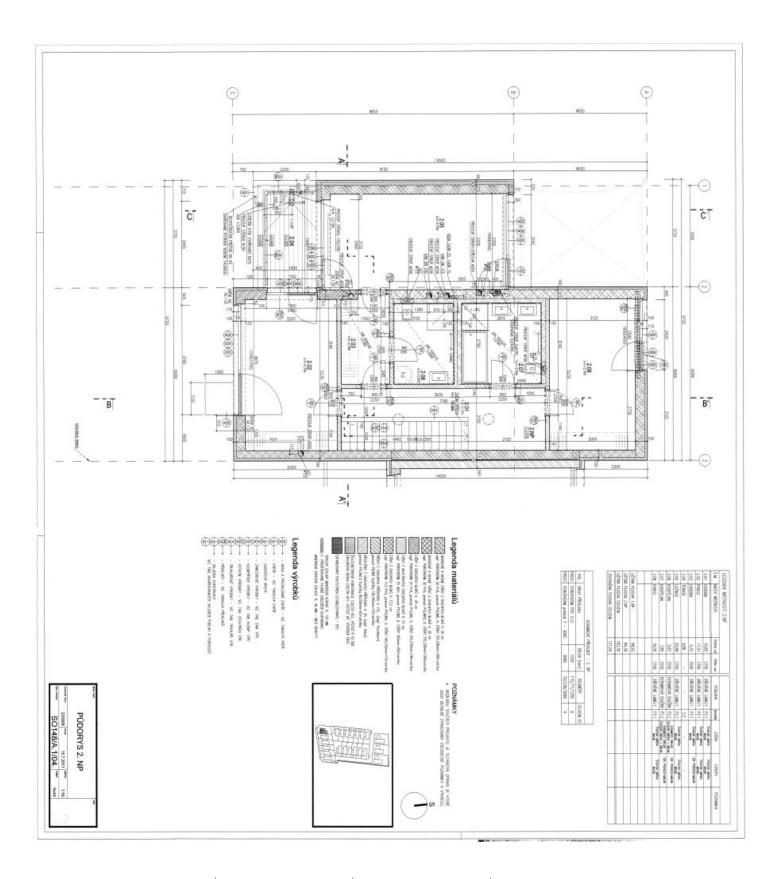

The ground floor consists mainly of a spacious living room with a kitchen and a **terrace** connected to the **garden**. There is also an entrance hall with direct access from the **garage**, a dressing room, and a guest toilet. The 1st floor with a **second terrace** has a quiet zone where the master bedroom (with an en-suite bathroom) and the other 2 bedrooms with a shared bathroom are located.

Usable area 208.21 m² including garage (27.52 m²) and terrace (18.07 m² and 6.86 m²), built-up area 119 m², garden 283 m², land 402 m².

**Prague** +420 257 328 281 +420 724 551 238 Brno +420 543 250 711 +420 724 551 238