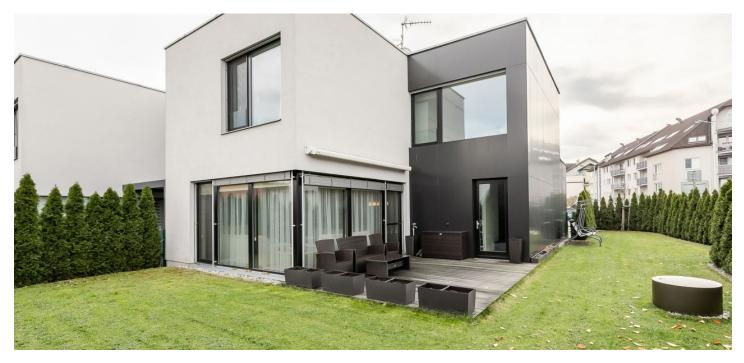

This Functionalist style terraced family house from 2013 with a garden and a garage is part of the Na Lhotách residential project designed by architect Petr Kolář from the ADR studio. It is situated in a quiet neighborhood ideal for families with children. Schools, shops, doctor's offices, metro stations, and the large Kunratice Forest are all nearby.

Usable area 208.21 m² including garage (27.52 m²) and terrace (18.07 m² and 6.86 m²), built-up area 119 m², garden 283 m², land 402 m².

**Prague** +420 257 328 281 +420 724 551 238 Brno +420 543 250 711 +420 724 551 238