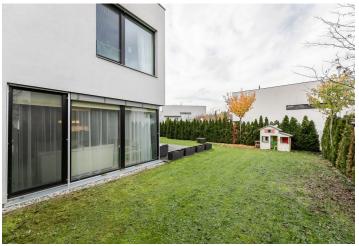

This Functionalist style terraced family house from 2013 with a garden and a garage is part of the Na Lhotách residential project designed by architect Petr Kolář from the ADR studio. It is situated in a quiet neighborhood ideal for families with children. Schools, shops, doctor's offices, metro stations, and the large Kunratice Forest are all nearby.

The ground floor consists mainly of a spacious living room with a kitchen and a **terrace** connected to the **garden**. There is also an entrance hall with direct access from the **garage**, a dressing room, and a guest toilet. The 1st floor with a **second terrace** has a quiet zone where the master bedroom (with an en-suite bathroom) and the other 2 bedrooms with a shared bathroom are located.

Facilities include **wooden floors** (on the ground floor with heating convectors, upstairs with radiators), **large-format windows** with interior and exterior blinds and **security foils** on the ground floor, a motorized awning over the terrace, a **Sykora** kitchen unit with **Siemens** and **Liebherr** appliances, built-in wardrobes, an **irrigation system** for the garden, and a preparation for security equipment.