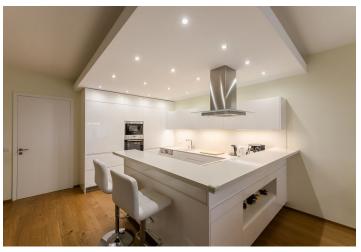

Facilities include **wooden floors** (on the ground floor with heating convectors, upstairs with radiators), **large-format windows** with interior and exterior blinds and **security foils** on the ground floor, a motorized awning over the terrace, a **Sykora** kitchen unit with **Siemens** and **Liebherr** appliances, built-in wardrobes, an **irrigation system** for the garden, and a preparation for security equipment.