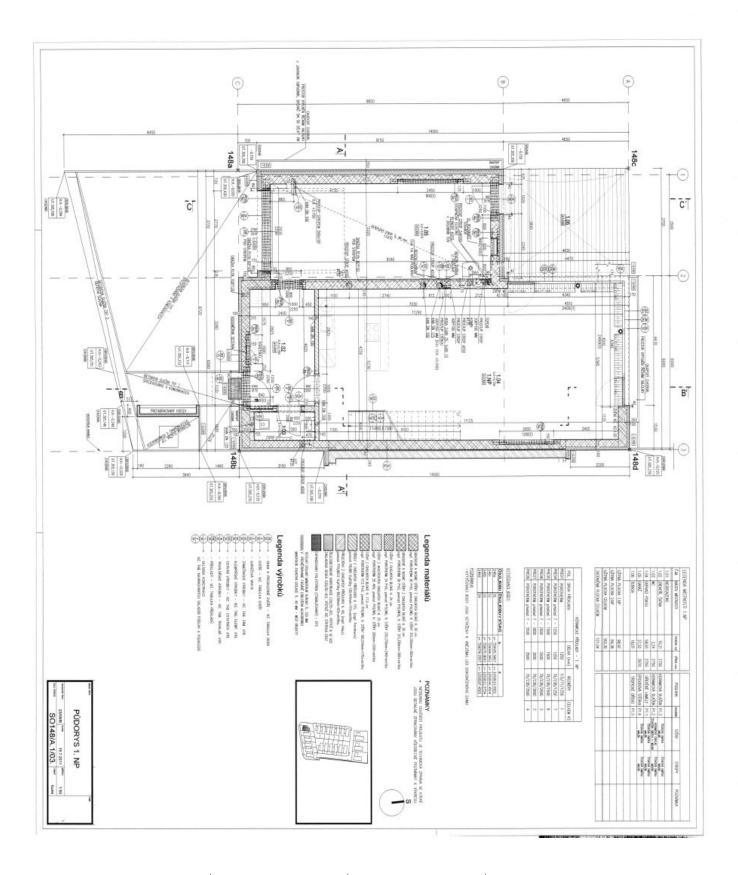

The ground floor consists mainly of a spacious living room with a kitchen and a **terrace** connected to the **garden**. There is also an entrance hall with direct access from the **garage**, a dressing room, and a guest toilet. The 1st floor with a **second terrace** has a quiet zone where the master bedroom (with an en-suite bathroom) and the other 2 bedrooms with a shared bathroom are located.

Usable area 208.21 m² including garage (27.52 m²) and terrace (18.07 m² and 6.86 m²), built-up area 119 m², garden 283 m², land 402 m².

**Prague** +420 257 328 281 +420 724 551 238 Brno +420 543 250 711 +420 724 551 238