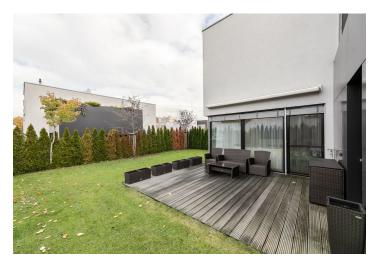

The ground floor consists mainly of a spacious living room with a kitchen and a **terrace** connected to the **garden**. There is also an entrance hall with direct access from the **garage**, a dressing room, and a guest toilet. The 1st floor with a **second terrace** has a quiet zone where the master bedroom (with an en-suite bathroom) and the other 2 bedrooms with a shared bathroom are located.

Usable area 208.21 m² including garage (27.52 m²) and terrace (18.07 m² and 6.86 m²), built-up area 119 m², garden 283 m², land 402 m².

**Prague** +420 257 328 281 +420 724 551 238 Brno +420 543 250 711 +420 724 551 238