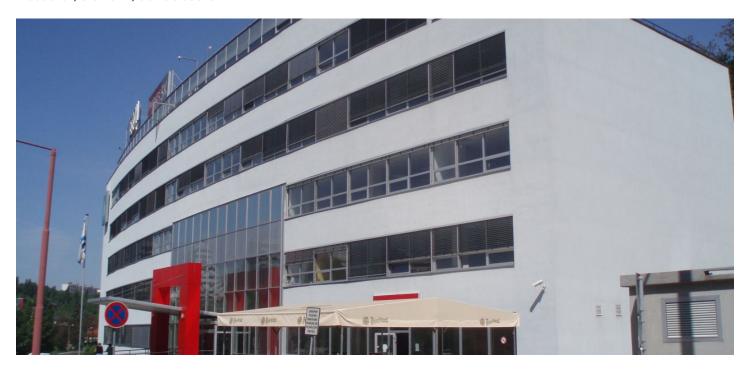

### € 11.50 - 12.50 / m2 | CZK 289 - 314 / m2

Office space for rent in modern office building situated in the western part of Bratislava, just a short walk from the center, easily accessible from the D2 motorway leading to Prague. The building has a high flexibility of offices suitable for companies that prefer a quiet workplace near nature and a green environment that supports creative thinking. Boutique-style office space with lots of natural light overlooking a dense forest park.

#### Location:

The building is located in Slávič Valley with excellent access to the D2 motorway. Nearby is a zoo, multifunctional project Cubicon, several faculties of Comenius University and Botanical Garden. The location is easily accessible by car as well as public transport with a stop near the building.