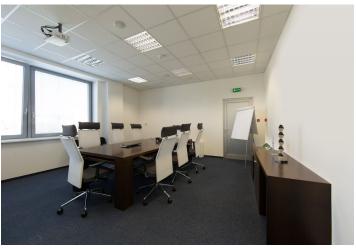

### € 11.50 - 12.50 / m2 | CZK 289 - 314 / m2

Office space for rent in modern office building situated in the western part of Bratislava, just a short walk from the center, easily accessible from the D2 motorway leading to Prague. The building has a high flexibility of offices suitable for companies that prefer a quiet workplace near nature and a green environment that supports creative thinking. Boutique-style office space with lots of natural light overlooking a dense forest park.

#### Facilities & services:

- 24/7/365 access and security
- representative spacious reception, lobby
- lifts
- the possibility to place the logo on the facade of the building
- indoor and outdoor parking facilities
- a typical floor size of 933 m<sup>2</sup>
- units available from approx. 40 m<sup>2</sup>
- flexible division of offices
- optical network connection
- openable windows
- kitchen and toilets on each floor
- individual cooling and heating settings for each room
- raised floors
- structured cabling