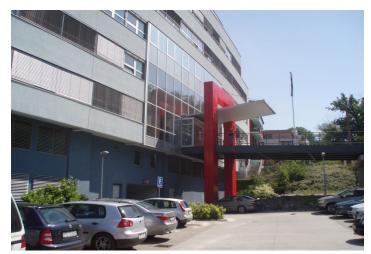

#### Facilities & services:

- 24/7/365 access and security
- representative spacious reception, lobby
- lifts
- the possibility to place the logo on the facade of the building
- indoor and outdoor parking facilities
- a typical floor size of 933 m<sup>2</sup>
- units available from approx. 40 m<sup>2</sup>
- flexible division of offices
- optical network connection
- openable windows
- kitchen and toilets on each floor
- individual cooling and heating settings for each room
- raised floors
- structured cabling