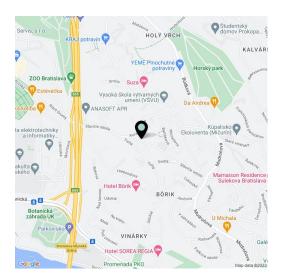

#### Location:

The building is located in Slávič Valley with excellent access to the D2 motorway. Nearby is a zoo, multifunctional project Cubicon, several faculties of Comenius University and Botanical Garden. The location is easily accessible by car as well as public transport with a stop near the building.