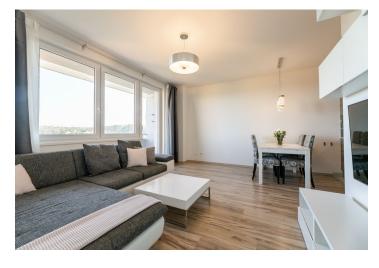

<sup>\*</sup> Area of the unit according to the Civil Code. The area consists of the sum total area of the entire unit bounded by perimeter walls.

This modern, bright apartment with 2 parking spaces and a balcony overlooking a natural park is situated in a quiet part of Uhříněves within walking distance of a train station or bus stop.

The apartment is located on the 2nd floor. Before it was constructed, the layout was modified and extensive client changes beyond the standard of the developer were implemented. The apartment is divided into a living room with a dining area and a partially separate kitchen, a balcony, two bedrooms, a bathroom (with a bathtub, 2 sinks, and a toilet), a guest toilet, and a hallway.

Interior 66.2 m<sup>2</sup>, balcony 6.6 m<sup>2</sup>, cellar 3.5 m<sup>2</sup>.

**Sherlock** security and fireproof entry doors, **Gerbrich** interior doors, laminate flooring, **SIKO** bathroom, Ikea kitchen. Plastic windows.