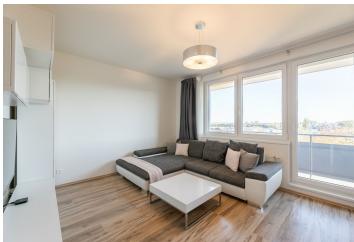

<sup>\*</sup> Area of the unit according to the Civil Code. The area consists of the sum total area of the entire unit bounded by perimeter walls.

This modern, bright apartment with 2 parking spaces and a balcony overlooking a natural park is situated in a quiet part of Uhříněves within walking distance of a train station or bus stop.

The apartment is located on the 2nd floor. Before it was constructed, the layout was modified and extensive client changes beyond the standard of the developer were implemented. The apartment is divided into a living room with a dining area and a partially separate kitchen, a balcony, two bedrooms, a bathroom (with a bathtub, 2 sinks, and a toilet), a guest toilet, and a hallway.

Interior 66.2 m<sup>2</sup>, balcony 6.6 m<sup>2</sup>, cellar 3.5 m<sup>2</sup>.

**Sherlock** security and fireproof entry doors, **Gerbrich** interior doors, laminate flooring, **SIKO** bathroom, Ikea kitchen. Plastic windows.