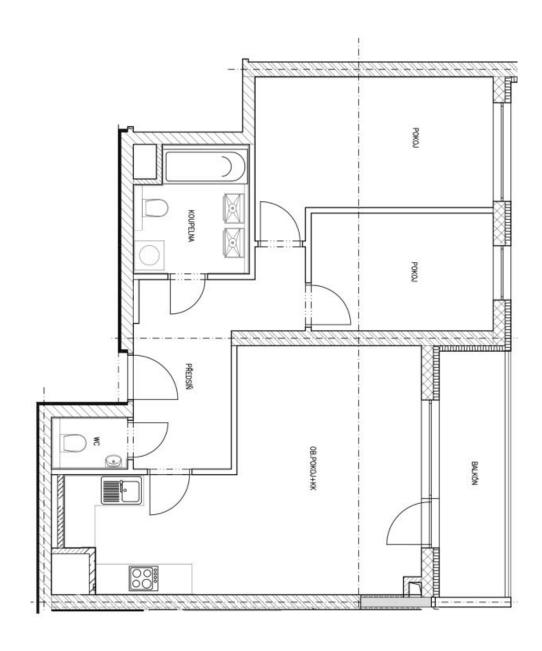

The apartment is located on the 2nd floor. Before it was constructed, the layout was modified and extensive client changes beyond the standard of the developer were implemented. The apartment is divided into a living room with a dining area and a partially separate kitchen, a balcony, two bedrooms, a bathroom (with a bathtub, 2 sinks, and a toilet), a guest toilet, and a hallway.

Interior 66.2 m<sup>2</sup>, balcony 6.6 m<sup>2</sup>, cellar 3.5 m<sup>2</sup>.

**Sherlock** security and fireproof entry doors, **Gerbrich** interior doors, laminate flooring, **SIKO** bathroom, Ikea kitchen. Plastic windows.