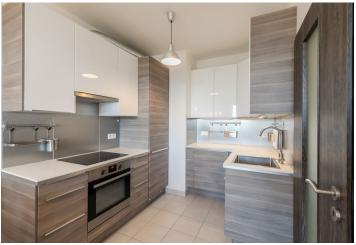

The price of the apartment includes most of the equipment and furniture illustrated in the photographs, **1** garage, **1** outdoor parking space, and a cellar. The building has an **elevator**.

There are **kindergartens** and **elementary** schools (the nearest school is within a 10-minute walk), a **medical clinic with a pharmacy**, a post office, a **Billa store** (opened on November 1st, 2019), a Lidl (300m, opening in early 2020), restaurants, cafes, a **theater** and a cinema, fitness centers (Holistic fitness, Fitness for women), a family center for mothers with children, and a tennis center. The shopping center in Čestlice, **Aquapalace Prague**, the Dendrological Garden, and more is within a 10-minute drive. The **Uhrineves Game Reserve**, which is part of a vast natural park with ponds, meadows, and forests is only a few steps away.

Interior 66.2 m<sup>2</sup>, balcony 6.6 m<sup>2</sup>, cellar 3.5 m<sup>2</sup>.

**Sherlock** security and fireproof entry doors, **Gerbrich** interior doors, laminate flooring, **SIKO** bathroom, Ikea kitchen. Plastic windows.