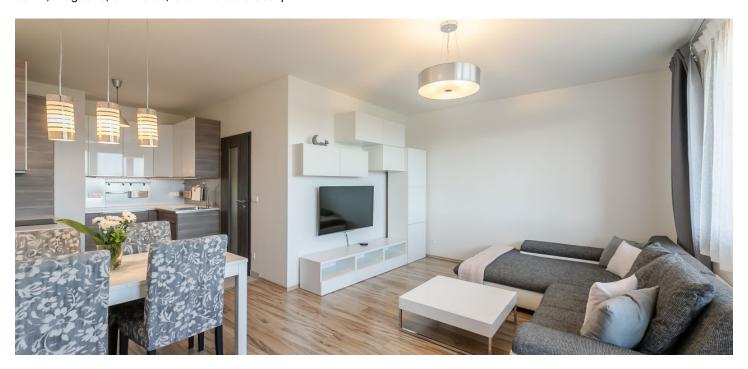

<sup>\*</sup> Area of the unit according to the Civil Code. The area consists of the sum total area of the entire unit bounded by perimeter walls.

This modern, bright apartment with 2 parking spaces and a balcony overlooking a natural park is situated in a quiet part of Uhříněves within walking distance of a train station or bus stop.

The apartment is located on the 2nd floor. Before it was constructed, the layout was modified and extensive client changes beyond the standard of the developer were implemented. The apartment is divided into a living room with a dining area and a partially separate kitchen, a balcony, two bedrooms, a bathroom (with a bathtub, 2 sinks, and a toilet), a guest toilet, and a hallway.

The price of the apartment includes most of the equipment and furniture illustrated in the photographs, **1** garage, **1** outdoor parking space, and a cellar. The building has an **elevator**.

There are **kindergartens** and **elementary** schools (the nearest school is within a 10-minute walk), a **medical clinic with a pharmacy**, a post office, a **Billa store** (opened on November 1st, 2019), a Lidl (300m, opening in early 2020), restaurants, cafes, a **theater** and a cinema, fitness centers (Holistic fitness, Fitness for women), a family center for mothers with children, and a tennis center. The shopping center in Čestlice, **Aquapalace Prague**, the Dendrological Garden, and more is within a 10-minute drive. The **Uhrineves Game Reserve**, which is part of a vast natural park with ponds, meadows, and forests is only a few steps away.

Interior 66.2 m<sup>2</sup>, balcony 6.6 m<sup>2</sup>, cellar 3.5 m<sup>2</sup>.

**Sherlock** security and fireproof entry doors, **Gerbrich** interior doors, laminate flooring, **SIKO** bathroom, Ikea kitchen. Plastic windows.