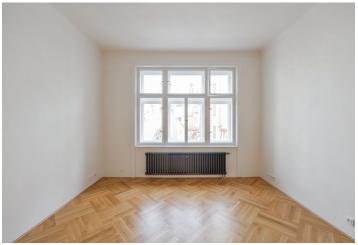

The apartment includes a living room with a fully integrated kitchen and views of the Maisel Synagogue, two separate bedrooms facing the quiet courtyard, a shower room with a toilet, and a spacious entrance hall.

Preserved original details, high ceilings, renovated **oak parquet floors**, **terazzo floors**, security entry door, central gas heating, underfloor heating in the bathroom, induction cooktop, dishwasher, microwave oven, video entry phone, data points, independent energy meters, chip entry to the building. Parking is available in the nearby InterContinental Hotel. Service charges and utilities: CZK 4000/month.