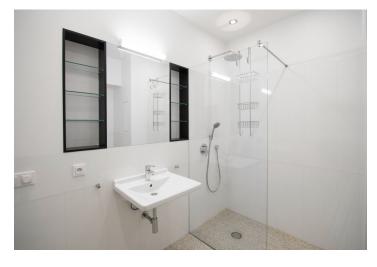

The apartment includes a living room with a fully integrated kitchen and views of the Maisel Synagogue, two separate bedrooms facing the quiet courtyard, a shower room with a toilet, and a spacious entrance hall.

Preserved original details, high ceilings, renovated **oak parquet floors**, **terazzo floors**, security entry door, central gas heating, underfloor heating in the bathroom, induction cooktop, dishwasher, microwave oven, video entry phone, data points, independent energy meters, chip entry to the building. Parking is available in the nearby InterContinental Hotel. Service charges and utilities: CZK 4000/month.