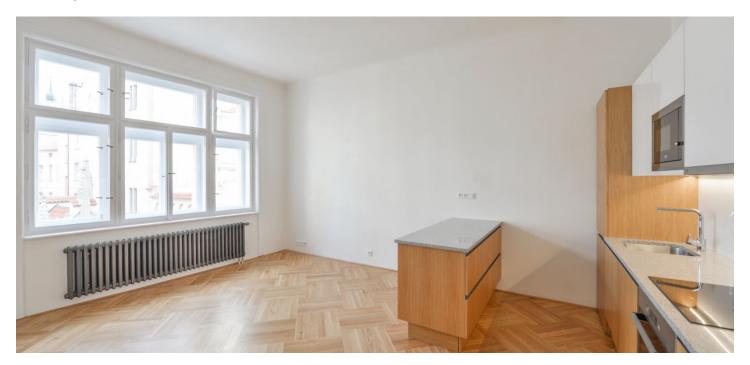

The apartment includes a living room with a fully integrated kitchen and views of the Maisel Synagogue, two separate bedrooms facing the quiet courtyard, a shower room with a toilet, and a spacious entrance hall.

Preserved original details, high ceilings, renovated **oak parquet floors**, **terazzo floors**, security entry door, central gas heating, underfloor heating in the bathroom, induction cooktop, dishwasher, microwave oven, video entry phone, data points, independent energy meters, chip entry to the building. Parking is available in the nearby InterContinental Hotel. Service charges and utilities: CZK 4000/month.