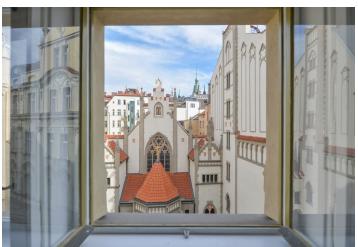

\* Area of the unit according to the Civil Code. The area consists of the sum total area of the entire unit bounded by perimeter walls.

Rented

Boasting a direct view of the Maisel Synagogue, this is a fully newly refurbished 2-bedroom apartment in an attractive location in the center of historic Prague. Situated on the third floor of a completely refurbished Art Nouveau building with a lift and camera system. Prestigious location neighboring the elegant Pařížská street, with the finest shopping, dining and entertainment opportunities, just moments from the Vltava embankment and the Old Town Square.

The apartment includes a living room with a fully integrated kitchen and views of the Maisel Synagogue, two separate bedrooms facing the quiet courtyard, a shower room with a toilet, and a spacious entrance hall.