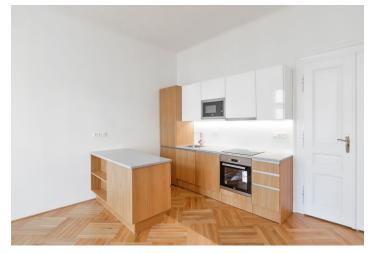

The apartment includes a living room with a fully integrated kitchen and views of the Maisel Synagogue, two separate bedrooms facing the quiet courtyard, a shower room with a toilet, and a spacious entrance hall.

Preserved original details, high ceilings, renovated **oak parquet floors**, **terazzo floors**, security entry door, central gas heating, underfloor heating in the bathroom, induction cooktop, dishwasher, microwave oven, video entry phone, data points, independent energy meters, chip entry to the building. Parking is available in the nearby InterContinental Hotel. Service charges and utilities: CZK 4000/month.