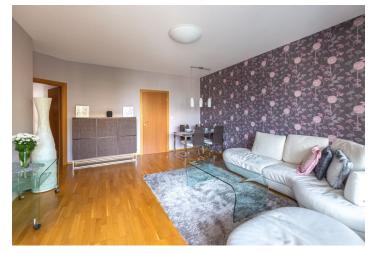

The layout offers a living room with an adjoining balcony, a kitchen, 2 bedrooms with access to the 2nd balcony, a bathroom (with a bathtub and toilet), a washing room (originaly the guest toilet), a hallway, and a closet. One balcony is oriented towards the east, and the other towards the west.

Facilities include **Kährs wooden floors**, wooden windows with interior blinds, a **Sykora** kitchen unit with **Siemens** appliances, built-in wardrobes, a fire safety entry door (Class III), and a videophone. The unit comes with a **cellar**.