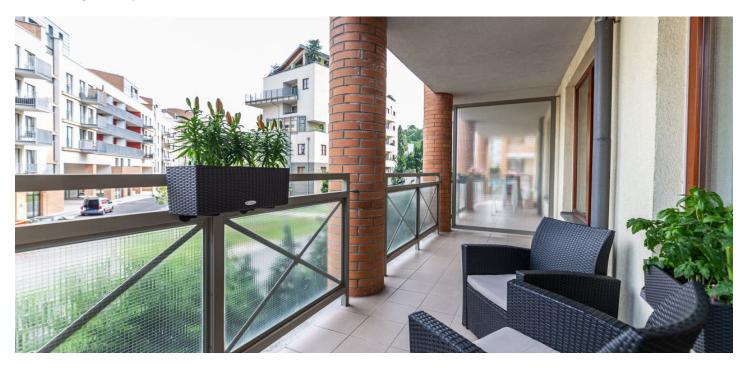

\* Area of the unit according to the Civil Code. The area consists of the sum total area of the entire unit bounded by perimeter walls.

Sold

This apartment with 2 large balconies accessible from all rooms is situated on the 1st floor of a building in a modern residential complex located in Prague 6 - Dejvice near Stromovka Park and the Baba natural monument.

The layout offers a living room with an adjoining balcony, a kitchen, 2 bedrooms with access to the 2nd balcony, a bathroom (with a bathtub and toilet), a washing room (originaly the guest toilet), a hallway, and a closet. One balcony is oriented towards the east, and the other towards the west.

Interior 69.92 m<sup>2</sup>, balconies 22.58 m<sup>2</sup> (12.80 m<sup>2</sup> and 9.78 m<sup>2</sup>), cellar 3.4 m<sup>2</sup>.