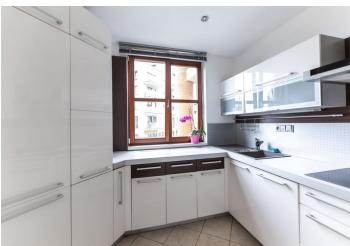

Facilities include **Kährs wooden floors**, wooden windows with interior blinds, a **Sykora** kitchen unit with **Siemens** appliances, built-in wardrobes, a fire safety entry door (Class III), and a videophone. The unit comes with a **cellar**.