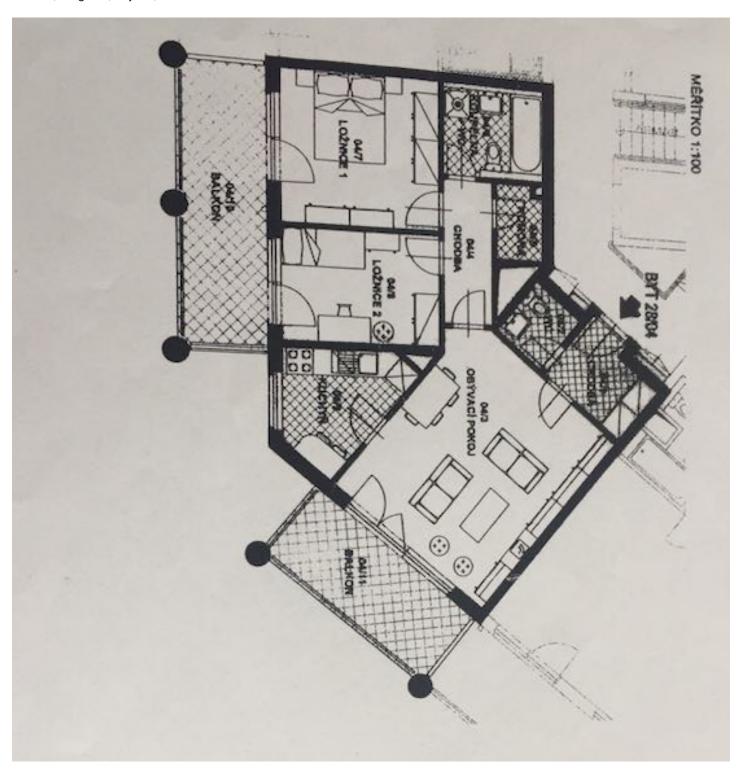

The layout offers a living room with an adjoining balcony, a kitchen, 2 bedrooms with access to the 2nd balcony, a bathroom (with a bathtub and toilet), a washing room (originaly the guest toilet), a hallway, and a closet. One balcony is oriented towards the east, and the other towards the west.

Interior 69.92 m<sup>2</sup>, balconies 22.58 m<sup>2</sup> (12.80 m<sup>2</sup> and 9.78 m<sup>2</sup>), cellar 3.4 m<sup>2</sup>.