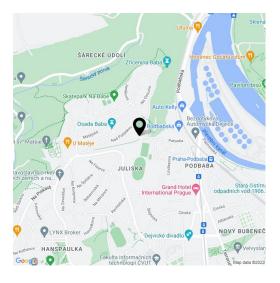

A supermarket and several other shops, a house of children and youth, or the Juliska sports complex are in the vicinity. Kindergartens and elementary schools are within walking distance. Trams and suburban trains provide quick access to the city center, and it takes less than 5 minutes to get to the Dejvická metro station (line A) and the Nádraží Holešovice metro station (line C). The surrounding area has plenty of greenery. You can easily walk or bike to **Stromovka Park** or take the nearby ferry to the popular bike and inline track on the opposite bank of the Vltava River. The complex is set under the green hillside of the **Baba natural monument**, with beautiful views of Prague.