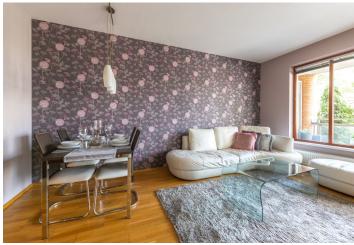

The layout offers a living room with an adjoining balcony, a kitchen, 2 bedrooms with access to the 2nd balcony, a bathroom (with a bathtub and toilet), a washing room (originaly the guest toilet), a hallway, and a closet. One balcony is oriented towards the east, and the other towards the west.

Facilities include **Kährs wooden floors**, wooden windows with interior blinds, a **Sykora** kitchen unit with **Siemens** appliances, built-in wardrobes, a fire safety entry door (Class III), and a videophone. The unit comes with a **cellar**.