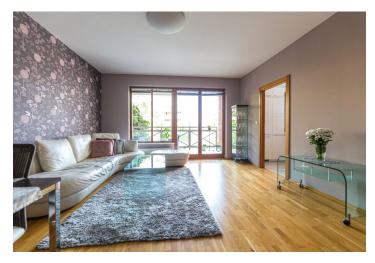

The layout offers a living room with an adjoining balcony, a kitchen, 2 bedrooms with access to the 2nd balcony, a bathroom (with a bathtub and toilet), a washing room (originaly the guest toilet), a hallway, and a closet. One balcony is oriented towards the east, and the other towards the west.

Facilities include **Kährs wooden floors**, wooden windows with interior blinds, a **Sykora** kitchen unit with **Siemens** appliances, built-in wardrobes, a fire safety entry door (Class III), and a videophone. The unit comes with a **cellar**.