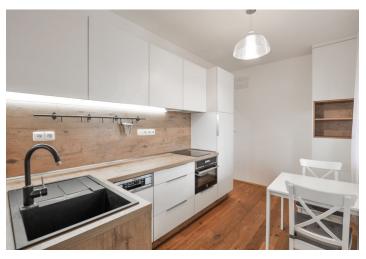

## Sold

This efficiently designed and completely reconstructed apartment with a terrace offering panoramic views of Prague is located in a quiet part of Kavčí hory, on the 4th floor of an insulated building without an elevator.

The main living area is divided into a hall with storage space, a tastefully furnished bathroom with a toilet and a shower, a kitchen with a dining area connected to the living room, and a separate sleeping area. The main room has access to a large terrace with a wooden pergola overlooking Prague.

The apartment was completely renovated in 2017, including electricity and heating. It is equipped with custom-made furniture, wooden floors, plastic windows, and built-in Elektrolux appliances. Central heating and hot water. The apartment also comes with a cellar.