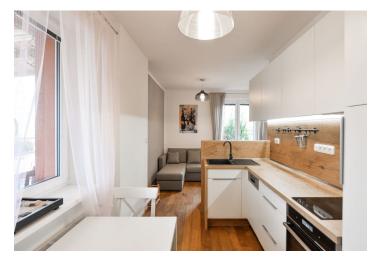

The main living area is divided into a hall with storage space, a tastefully furnished bathroom with a toilet and a shower, a kitchen with a dining area connected to the living room, and a separate sleeping area. The main room has access to a large terrace with a wooden pergola overlooking Prague.

The apartment was completely renovated in 2017, including electricity and heating. It is equipped with custom-made furniture, wooden floors, plastic windows, and built-in Elektrolux appliances. Central heating and hot water. The apartment also comes with a cellar.