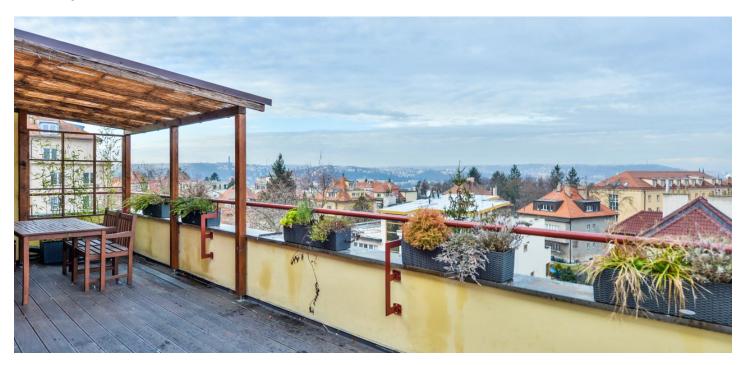

## Sold

This efficiently designed and completely reconstructed apartment with a terrace offering panoramic views of Prague is located in a quiet part of Kavčí hory, on the 4th floor of an insulated building without an elevator.

The main living area is divided into a hall with storage space, a tastefully furnished bathroom with a toilet and a shower, a kitchen with a dining area connected to the living room, and a separate sleeping area. The main room has access to a large terrace with a wooden pergola overlooking Prague.

Interior 28.84 m², terrace 34.08 m², cellar 1.52 m².

+421 948 939 938