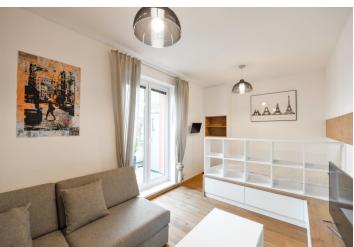

The main living area is divided into a hall with storage space, a tastefully furnished bathroom with a toilet and a shower, a kitchen with a dining area connected to the living room, and a separate sleeping area. The main room has access to a large terrace with a wooden pergola overlooking Prague.

The apartment was completely renovated in 2017, including electricity and heating. It is equipped with custom-made furniture, wooden floors, plastic windows, and built-in Elektrolux appliances. Central heating and hot water. The apartment also comes with a cellar.