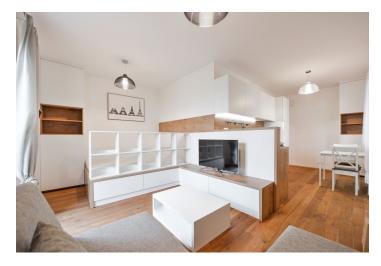

The main living area is divided into a hall with storage space, a tastefully furnished bathroom with a toilet and a shower, a kitchen with a dining area connected to the living room, and a separate sleeping area. The main room has access to a large terrace with a wooden pergola overlooking Prague.

The apartment was completely renovated in 2017, including electricity and heating. It is equipped with custom-made furniture, wooden floors, plastic windows, and built-in Elektrolux appliances. Central heating and hot water. The apartment also comes with a cellar.