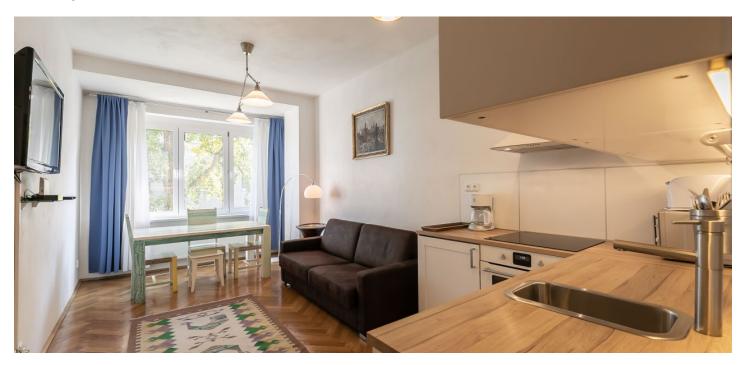

The apartment includes a living room with a fully fitted open plan kitchen and a dining area, a bedroom, a shower room, a separate toilet, a walk-in closet, and an entrance hall. There is a private balcony on the mezzanine floor of the building.

Green views, solid wood parquet floors, tiles, security entry door, large windows, gas boiler, dishwasher, microwave oven, basic kitchenware, TV. Service charges and water bills: CZK 2381/month. Gas and electricity are billed separately. Available from January 1, 2020.