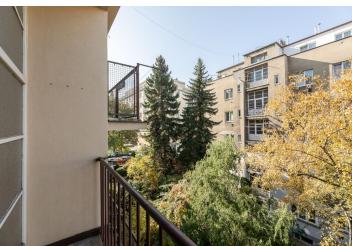

The apartment includes a living room with a fully fitted open plan kitchen and a dining area, a bedroom, a shower room, a separate toilet, a walk-in closet, and an entrance hall. There is a private balcony on the mezzanine floor of the building.