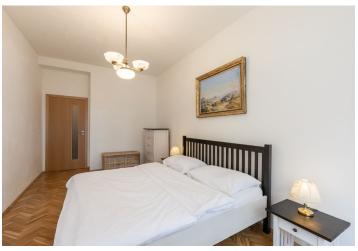

\* Area of the unit according to the Civil Code. The area consists of the sum total area of the entire unit bounded by perimeter walls.

Rented

This newly fully refurbished and furnished 1-bedroom apartment is on the third floor of a well kept residential building with a lift and a shared back yard garden. Situated in a quiet street surrounded by greenery, in Břevnov, Prague 6, within easy reach of the Prague Castle and Ladronka Park, with quick connections to metro, the city center, and the airport. Area with complete public amenities including schools, shops, sports facilities and restaurants, and convenient to international schools.

The apartment includes a living room with a fully fitted open plan kitchen and a dining area, a bedroom, a shower room, a separate toilet, a walk-in closet, and an entrance hall. There is a private balcony on the mezzanine floor of the building.

Green views, solid wood parquet floors, tiles, security entry door, large windows, gas boiler, dishwasher, microwave oven, basic kitchenware, TV. Service charges and water bills: CZK 2381/month. Gas and electricity are billed separately. Available from January 1, 2020.