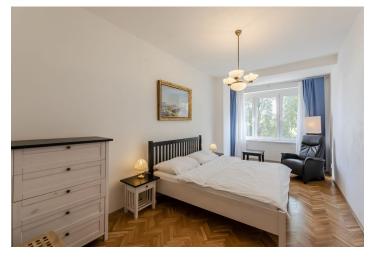

The apartment includes a living room with a fully fitted open plan kitchen and a dining area, a bedroom, a shower room, a separate toilet, a walk-in closet, and an entrance hall. There is a private balcony on the mezzanine floor of the building.

Green views, solid wood parquet floors, tiles, security entry door, large windows, gas boiler, dishwasher, microwave oven, basic kitchenware, TV. Service charges and water bills: CZK 2381/month. Gas and electricity are billed separately. Available from January 1, 2020.