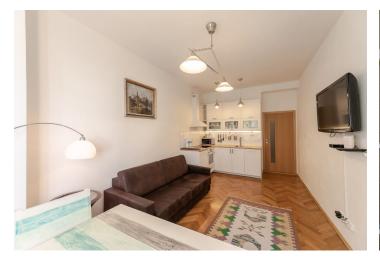

The apartment includes a living room with a fully fitted open plan kitchen and a dining area, a bedroom, a shower room, a separate toilet, a walk-in closet, and an entrance hall. There is a private balcony on the mezzanine floor of the building.

Green views, solid wood parquet floors, tiles, security entry door, large windows, gas boiler, dishwasher, microwave oven, basic kitchenware, TV. Service charges and water bills: CZK 2381/month. Gas and electricity are billed separately. Available from January 1, 2020.