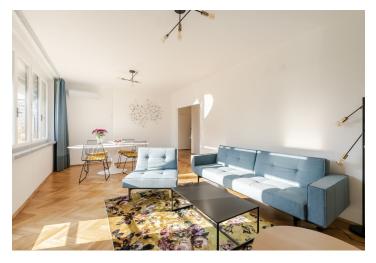

## Rented

This apartment boasting a 44 sq. m. L-shaped terrace offers beautiful views of Petřín Hill, the Malá Strana neighborhood, the Prague Castle, Riegrovy Sady Park, the Vinohradské Theater, and the St. Ludmila Church spires. This completely refurbished, fully furnished 1-bedroom apartment is on the sixth topmost floor of a renovated residential building from the 1930s with an elevator. Located in the popular neighborhood of Vinohrady just moments from Riegrovy Sady Park and a few blocks from the Náměstí Míru and Muzeum metro stations, within easy reach of full amenities, and a ten-minute walk to Wenceslas Square.

The interior features a living room with **terrace** access, a fully fitted eat-in kitchen, a shower room, a sepatate toilet, a **walk-in closet**, and an entrance hall. The terrace wraps around the whole perimeter of the apartment.

Air conditioning, hardwood parquet floors, tiles, a security entry door, large windows, ceiling heating - central heating, a remote controlled awning, a sofabed, garden furniture, a washer/dryer, a dishwasher, a microwave oven, a TV, and a cellar. Service charges, water, and heating: CZK 3,240 per month for one person. Electricity is billed separately. Available from February 15, 2022.