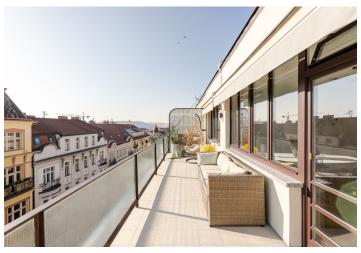

## Rented

This apartment boasting a 44 sq. m. L-shaped terrace offers beautiful views of Petřín Hill, the Malá Strana neighborhood, the Prague Castle, Riegrovy Sady Park, the Vinohradské Theater, and the St. Ludmila Church spires. This completely refurbished, fully furnished 1-bedroom apartment is on the sixth topmost floor of a renovated residential building from the 1930s with an elevator. Located in the popular neighborhood of Vinohrady just moments from Riegrovy Sady Park and a few blocks from the Náměstí Míru and Muzeum metro stations, within easy reach of full amenities, and a ten-minute walk to Wenceslas Square.

The interior features a living room with **terrace** access, a fully fitted eat-in kitchen, a shower room, a sepatate toilet, a **walk-in closet**, and an entrance hall. The terrace wraps around the whole perimeter of the apartment.

Air conditioning, hardwood parquet floors, tiles, a security entry door, large windows, ceiling heating - central heating, a remote controlled awning, a sofabed, garden furniture, a washer/dryer, a dishwasher, a microwave oven, a TV, and a cellar. Service charges, water, and heating: CZK 3,240 per month for one person. Electricity is billed separately. Available from February 15, 2022.