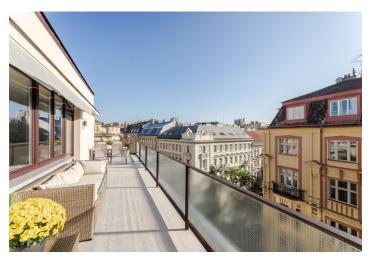

## **Apartment One-bedroom (2+1)**

66 m², Prague 2, Vinohrady, Mánesova

| Total area       | 110 m²      |
|------------------|-------------|
| Floor area*      | 66 m²       |
| Terrace          | 44 m²       |
| Parking          | -           |
| Cellar           | Yes         |
| PENB             | G           |
| Reference number | 33864       |
| Available from   | Immediately |

## Rented

This apartment boasting a 44 sq. m. L-shaped terrace offers beautiful views of Petřín Hill, the Malá Strana neighborhood, the Prague Castle, Riegrovy Sady Park, the Vinohradské Theater, and the St. Ludmila Church spires. This completely refurbished, fully furnished 1-bedroom apartment is on the sixth topmost floor of a renovated residential building from the 1930s with an elevator. Located in the popular neighborhood of Vinohrady just moments from Riegrovy Sady Park and a few blocks from the Náměstí Míru and Muzeum metro stations, within easy reach of full amenities, and a ten-minute walk to Wenceslas Square.

The interior features a living room with **terrace** access, a fully fitted eat-in kitchen, a shower room, a sepatate toilet, a **walk-in closet**, and an entrance hall. The terrace wraps around the whole perimeter of the apartment.