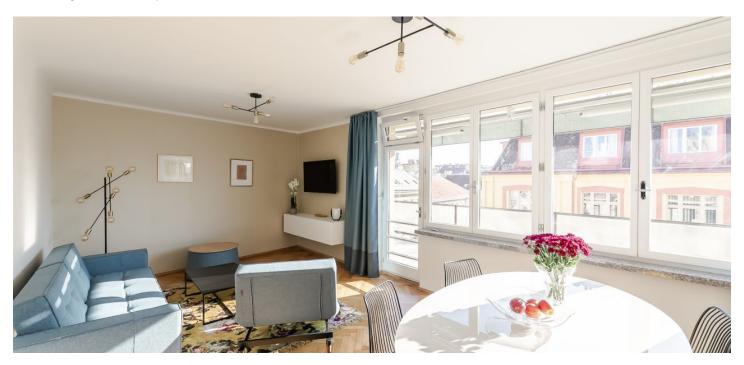

## Rented

This apartment boasting a 44 sq. m. L-shaped terrace offers beautiful views of Petřín Hill, the Malá Strana neighborhood, the Prague Castle, Riegrovy Sady Park, the Vinohradské Theater, and the St. Ludmila Church spires. This completely refurbished, fully furnished 1-bedroom apartment is on the sixth topmost floor of a renovated residential building from the 1930s with an elevator. Located in the popular neighborhood of Vinohrady just moments from Riegrovy Sady Park and a few blocks from the Náměstí Míru and Muzeum metro stations, within easy reach of full amenities, and a ten-minute walk to Wenceslas Square.

The interior features a living room with **terrace** access, a fully fitted eat-in kitchen, a shower room, a sepatate toilet, a **walk-in closet**, and an entrance hall. The terrace wraps around the whole perimeter of the apartment.

Air conditioning, hardwood parquet floors, tiles, a security entry door, large windows, ceiling heating - central heating, a remote controlled awning, a sofabed, garden furniture, a washer/dryer, a dishwasher, a microwave oven, a TV, and a cellar. Service charges, water, and heating: CZK 3,240 per month for one person. Electricity is billed separately. Available from February 15, 2022.