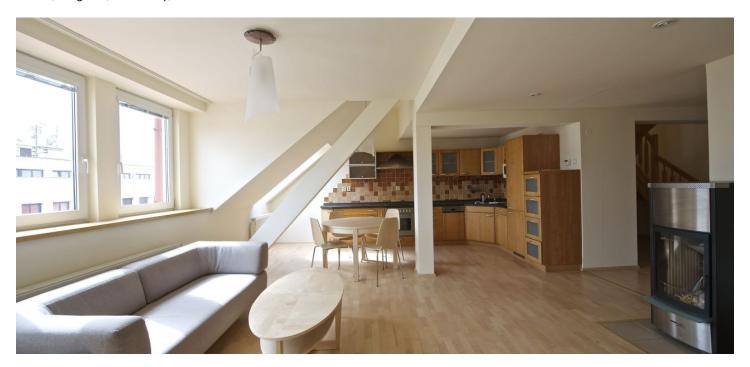

## Rented

Furnished air-conditioned 2-bedroom 2-bathroom split-level attic flat with a 9 m<sup>2</sup> terrace, on the sixth top floor of a renovated 1930s' building with a lift. Located in the Vinohrady residential neighborhood popular with the expat community, a few minute walk from the Flora shopping mall, with quick connections to the city center by metro and tram.

The lower level includes living room with a slow burning stove and a fully fitted open kitchen, one bedroom, bathroom (tub, sink, bidet, toilet), entry hall and access to the terrace oriented towards the quiet courtyard. The upper floor features one more bedroom and a shower bathroom with toilet.

Views of Prague, wooden floating floors, security entry door, built-in wardrobes and storage, gas boiler, dishwasher, microwave oven, satellite connection, audio entry phone, basement storage unit. Garage space can be arranged in the building opposite at CZK 2000 per month. Common building charges included in the rent. Gas and electricity will be transferred to the tenant. AVAILABLE FROM JULY 201^6.