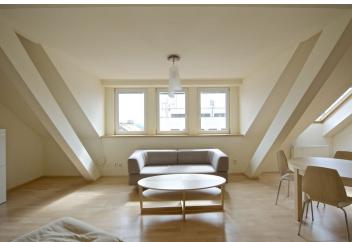

## Rented

Furnished air-conditioned 2-bedroom 2-bathroom split-level attic flat with a 9 m<sup>2</sup> terrace, on the sixth top floor of a renovated 1930s' building with a lift. Located in the Vinohrady residential neighborhood popular with the expat community, a few minute walk from the Flora shopping mall, with quick connections to the city center by metro and tram.

The lower level includes living room with a slow burning stove and a fully fitted open kitchen, one bedroom, bathroom (tub, sink, bidet, toilet), entry hall and access to the terrace oriented towards the quiet courtyard. The upper floor features one more bedroom and a shower bathroom with toilet.

Views of Prague, wooden floating floors, security entry door, built-in wardrobes and storage, gas boiler, dishwasher, microwave oven, satellite connection, audio entry phone, basement storage unit. Garage space can be arranged in the building opposite at CZK 2000 per month. Common building charges included in the rent. Gas and electricity will be transferred to the tenant. AVAILABLE FROM JULY 201^6.