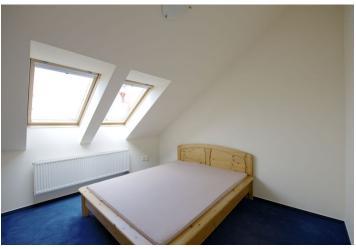

## Rented

Furnished air-conditioned 2-bedroom 2-bathroom split-level attic flat with a 9 m<sup>2</sup> terrace, on the sixth top floor of a renovated 1930s' building with a lift. Located in the Vinohrady residential neighborhood popular with the expat community, a few minute walk from the Flora shopping mall, with quick connections to the city center by metro and tram.

The lower level includes living room with a slow burning stove and a fully fitted open kitchen, one bedroom, bathroom (tub, sink, bidet, toilet), entry hall and access to the terrace oriented towards the quiet courtyard. The upper floor features one more bedroom and a shower bathroom with toilet.

Views of Prague, wooden floating floors, security entry door, built-in wardrobes and storage, gas boiler, dishwasher, microwave oven, satellite connection, audio entry phone, basement storage unit. Garage space can be arranged in the building opposite at CZK 2000 per month. Common building charges included in the rent. Gas and electricity will be transferred to the tenant. AVAILABLE FROM JULY 201^6.