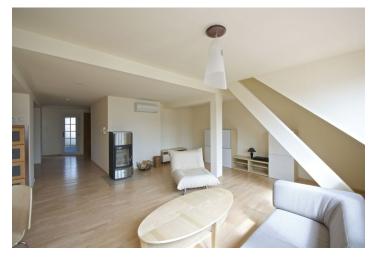

## Rented

Furnished air-conditioned 2-bedroom 2-bathroom split-level attic flat with a 9 m<sup>2</sup> terrace, on the sixth top floor of a renovated 1930s' building with a lift. Located in the Vinohrady residential neighborhood popular with the expat community, a few minute walk from the Flora shopping mall, with quick connections to the city center by metro and tram.

The lower level includes living room with a slow burning stove and a fully fitted open kitchen, one bedroom, bathroom (tub, sink, bidet, toilet), entry hall and access to the terrace oriented towards the quiet courtyard. The upper floor features one more bedroom and a shower bathroom with toilet.

Views of Prague, wooden floating floors, security entry door, built-in wardrobes and storage, gas boiler, dishwasher, microwave oven, satellite connection, audio entry phone, basement storage unit. Garage space can be arranged in the building opposite at CZK 2000 per month. Common building charges included in the rent. Gas and electricity will be transferred to the tenant. AVAILABLE FROM JULY 201^6.