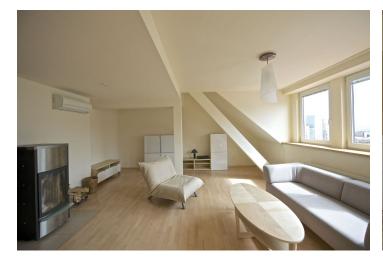

## Rented

Furnished air-conditioned 2-bedroom 2-bathroom split-level attic flat with a 9 m<sup>2</sup> terrace, on the sixth top floor of a renovated 1930s' building with a lift. Located in the Vinohrady residential neighborhood popular with the expat community, a few minute walk from the Flora shopping mall, with quick connections to the city center by metro and tram.

The lower level includes living room with a slow burning stove and a fully fitted open kitchen, one bedroom, bathroom (tub, sink, bidet, toilet), entry hall and access to the terrace oriented towards the quiet courtyard. The upper floor features one more bedroom and a shower bathroom with toilet.

Views of Prague, wooden floating floors, security entry door, built-in wardrobes and storage, gas boiler, dishwasher, microwave oven, satellite connection, audio entry phone, basement storage unit. Garage space can be arranged in the building opposite at CZK 2000 per month. Common building charges included in the rent. Gas and electricity will be transferred to the tenant. AVAILABLE FROM JULY 201^6.