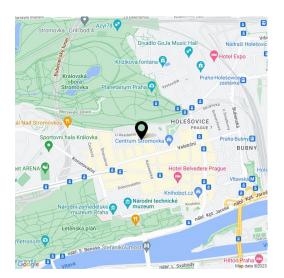

This refurbished, furnished apartment with parking is on the 3rd floor of a well-maintained building from the 1990s with an elevator and an underground garage. Located virtually steps from Stromovka Park, the largest park in Prague, and a 20minute walk to the city center through another popular Prague park, Letná. Full amenities are available in the area including quality restaurants, cafes, and trendy bistros, plus tram connections to the Hradčanská (line A) and Vltavská (line C) metro stations, and to the city center. Conveniently located for international schools and the airport.