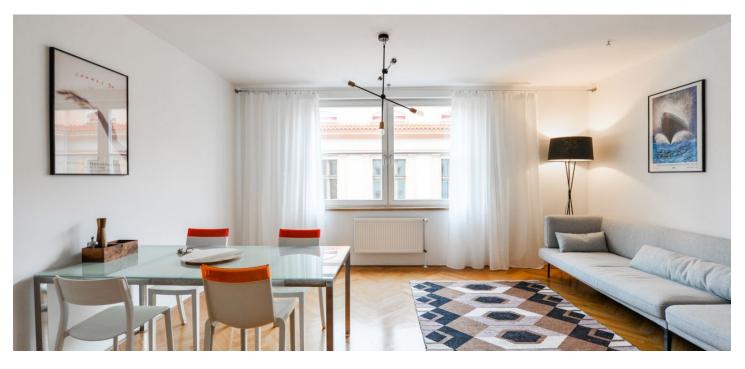

This refurbished, furnished apartment with parking is on the 3rd floor of a well-maintained building from the 1990s with an elevator and an underground garage. Located virtually steps from Stromovka Park, the largest park in Prague, and a 20minute walk to the city center through another popular Prague park, Letná. Full amenities are available in the area including quality restaurants, cafes, and trendy bistros, plus tram connections to the Hradčanská (line A) and Vltavská (line C) metro stations, and to the city center. Conveniently located for international schools and the airport.

The interior features a living room with a fully integrated kitchen and dining area, a bathroom with a corner bathtub and toilet, and an entrance hall.

Large windows, **hardwood parquet floors**, ceramic tiles, central heating, underfloor heating in the bathroom, dishwasher, microwave oven, UPC and cable TV connection, pram and bike storage in the building. An on-site **garage parking** space is included in the rent.