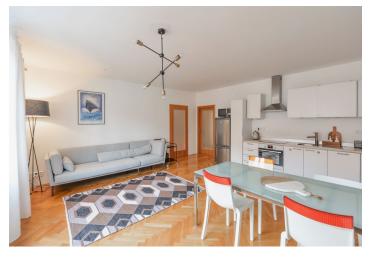

The interior features a living room with a fully integrated kitchen and dining area, a bathroom with a corner bathtub and toilet, and an entrance hall.

Large windows, **hardwood parquet floors**, ceramic tiles, central heating, underfloor heating in the bathroom, dishwasher, microwave oven, UPC and cable TV connection, pram and bike storage in the building. An on-site **garage parking** space is included in the rent.