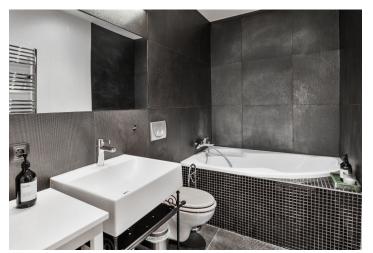

The interior features a living room with a fully integrated kitchen and dining area, a bathroom with a corner bathtub and toilet, and an entrance hall.

Large windows, **hardwood parquet floors**, ceramic tiles, central heating, underfloor heating in the bathroom, dishwasher, microwave oven, UPC and cable TV connection, pram and bike storage in the building. An on-site **garage parking** space is included in the rent.