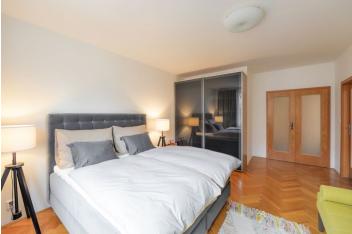

This refurbished, furnished apartment with parking is on the 3rd floor of a well-maintained building from the 1990s with an elevator and an underground garage. Located virtually steps from Stromovka Park, the largest park in Prague, and a 20minute walk to the city center through another popular Prague park, Letná. Full amenities are available in the area including quality restaurants, cafes, and trendy bistros, plus tram connections to the Hradčanská (line A) and Vltavská (line C) metro stations, and to the city center. Conveniently located for international schools and the airport.

The interior features a living room with a fully integrated kitchen and dining area, a bathroom with a corner bathtub and toilet, and an entrance hall.

Large windows, **hardwood parquet floors**, ceramic tiles, central heating, underfloor heating in the bathroom, dishwasher, microwave oven, UPC and cable TV connection, pram and bike storage in the building. An on-site **garage parking** space is included in the rent.