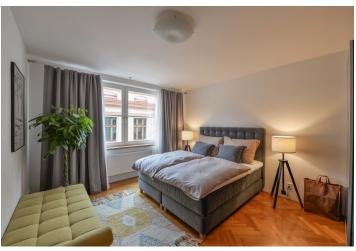

The interior features a living room with a fully integrated kitchen and dining area, a bathroom with a corner bathtub and toilet, and an entrance hall.

Large windows, **hardwood parquet floors**, ceramic tiles, central heating, underfloor heating in the bathroom, dishwasher, microwave oven, UPC and cable TV connection, pram and bike storage in the building. An on-site **garage parking** space is included in the rent.