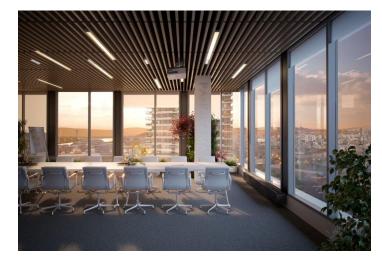

Modern office building in the business part of Bratislava offers for rent first-class office space. The flexible interior design of the building makes it possible to perfectly adapt the office space to address the unique requirements of all users: whether they require standard functional offices or creative, entertaining coworking open spaces.