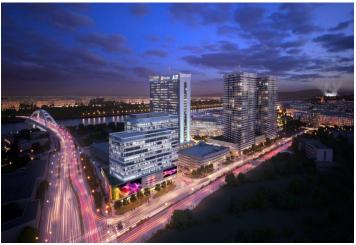

Modern office building in the business part of Bratislava offers for rent first-class office space. The flexible interior design of the building makes it possible to perfectly adapt the office space to address the unique requirements of all users: whether they require standard functional offices or creative, entertaining coworking open spaces.

## Location:

The building is situated on the corner of the streets Landererova and Košická, with excellent visibility around the passing and excellent connection to the city and highway traffic junctions. A bus station is within walking distance, while Bratislava Train Station and Bratislava Airport are a 15-minute drive away. Traffic availability is underlined by the amount of public transport around. There are many restaurants and basic facilities in the area. The nearest post office and shopping opportunities are in the nearby Eurovea shopping center, which is within walking distance.