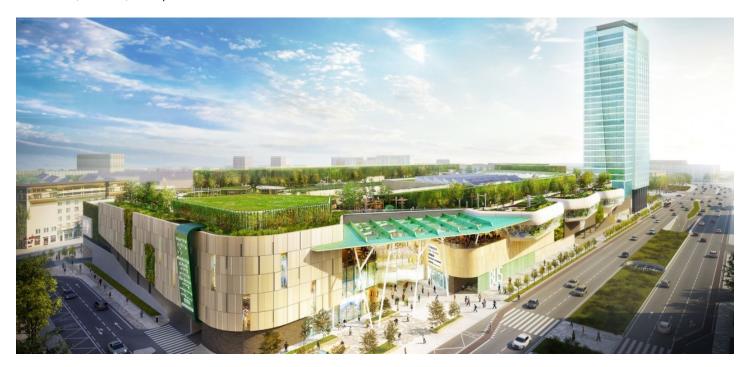

## € 16.00 - 20.00 / m2 | CZK 402 - 502 / m2

New multifunctional office 29-storey building, which is part of the revitalization of the Mlynské Nivy district, where the formerly industrial zone is becoming a new city district, offers for rent first-class office space.

This 125 meter high building is a landmark of Bratislava and also the highest hi-tech building in Slovakia. The office building offers solutions that bring not only quality and flexible working space, but also acoustic comfort, quality and tasty water, plenty of natural light and fresh and clean air. The building delivers up to 40% more fresh air, using state-of-the-art filtration that captures up to 90% of air pollution, performs regular air purity monitoring. The panoramic views are accompanied by another unique bonus in the form of a panoramic terrace on the very top of the building. Unique project solutions such as the latest smart technologies meet the requirements of Well Building Standard and BREEAM certification.

#### Location:

The building is located directly in the newly emerging district of New Nivy and surrounded by important roads Karadzic, Mlynske Nivy, Kosicka and Landererova. A bus station is within walking distance, while Bratislava Train Station and Bratislava Airport are a 15-minute drive away. Traffic availability is underlined by the amount of public transport around. There are many restaurants and basic facilities in the area. The nearest post office and shopping opportunities are in the nearby Eurovea shopping center, which is within walking distance.