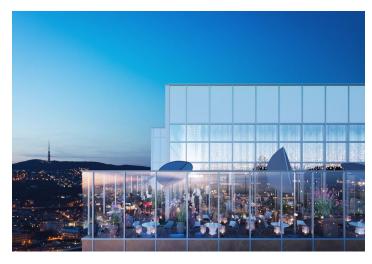

This 125 meter high building is a landmark of Bratislava and also the highest hi-tech building in Slovakia. The office building offers solutions that bring not only quality and flexible working space, but also acoustic comfort, quality and tasty water, plenty of natural light and fresh and clean air. The building delivers up to 40% more fresh air, using state-of-the-art filtration that captures up to 90% of air pollution, performs regular air purity monitoring. The panoramic views are accompanied by another unique bonus in the form of a panoramic terrace on the very top of the building. Unique project solutions such as the latest smart technologies meet the requirements of Well Building Standard and BREEAM certification.