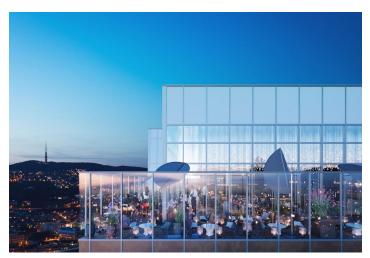

This 125 meter high building is a landmark of Bratislava and also **the highest hi-tech building in Slovakia**. The office building offers solutions that bring not only quality and flexible working space, but also acoustic comfort, quality and tasty water, plenty of natural light and fresh and clean air. The building delivers up to 40% more fresh air, using state-of-the-art filtration that captures up to 90% of air pollution, performs regular air purity monitoring. The panoramic views are accompanied by another unique bonus in the form of a panoramic terrace on the very top of the building. Unique project solutions such as the latest smart technologies meet the requirements of Well Building Standard and BREEAM certification.