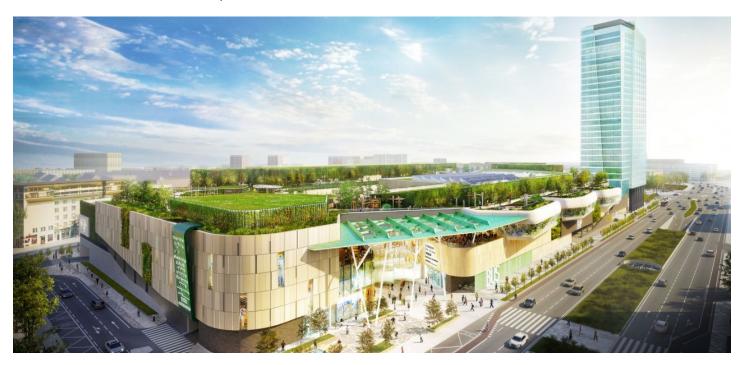

### € 16.00 - 20.00 / m2 | CZK 400 - 500 / m2

New multifunctional office 29-storey building, which is part of the revitalization of the Mlynské Nivy district, where the formerly industrial zone is becoming a new city district, offers for rent first-class office space.

This 125 meter high building is a landmark of Bratislava and also **the highest hi-tech building in Slovakia**. The office building offers solutions that bring not only quality and flexible working space, but also acoustic comfort, quality and tasty water, plenty of natural light and fresh and clean air. The building delivers up to 40% more fresh air, using state-of-the-art filtration that captures up to 90% of air pollution, performs regular air purity monitoring. The panoramic views are accompanied by another unique bonus in the form of a panoramic terrace on the very top of the building. Unique project solutions such as the latest smart technologies meet the requirements of Well Building Standard and BREEAM certification.

#### Location:

The building is located directly in the newly emerging district of New Nivy and surrounded by important roads Karadzic, Mlynske Nivy, Kosicka and Landererova. A bus station is within walking distance, while Bratislava Train Station and Bratislava Airport are a 15-minute drive away. Traffic availability is underlined by the amount of public transport around. There are many restaurants and basic facilities in the area. The nearest post office and shopping opportunities are in the nearby Eurovea shopping center, which is within walking distance.