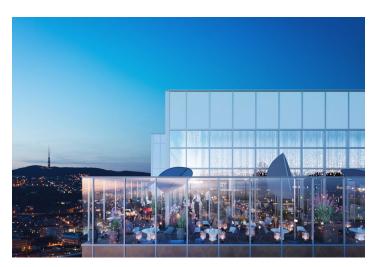

This 125 meter high building is a landmark of Bratislava and also **the highest hi-tech building in Slovakia**. The office building offers solutions that bring not only quality and flexible working space, but also acoustic comfort, quality and tasty water, plenty of natural light and fresh and clean air. The building delivers up to 40% more fresh air, using state-of-the-art filtration that captures up to 90% of air pollution, performs regular air purity monitoring. The panoramic views are accompanied by another unique bonus in the form of a panoramic terrace on the very top of the building. Unique project solutions such as the latest smart technologies meet the requirements of Well Building Standard and BREEAM certification.