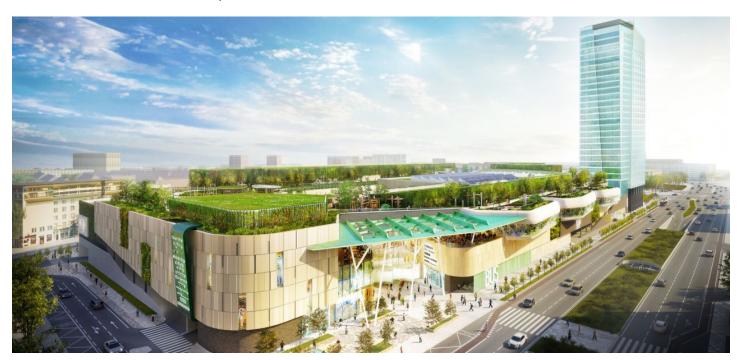

### € 16.00 - 20.00 / m2 | CZK 401 - 501 / m2

New multifunctional office 29-storey building, which is part of the revitalization of the Mlynské Nivy district, where the formerly industrial zone is becoming a new city district, offers for rent first-class office space.

This 125 meter high building is a landmark of Bratislava and also **the highest hi-tech building in Slovakia**. The office building offers solutions that bring not only quality and flexible working space, but also acoustic comfort, quality and tasty water, plenty of natural light and fresh and clean air. The building delivers up to 40% more fresh air, using state-of-the-art filtration that captures up to 90% of air pollution, performs regular air purity monitoring. The panoramic views are accompanied by another unique bonus in the form of a panoramic terrace on the very top of the building. Unique project solutions such as the latest smart technologies meet the requirements of Well Building Standard and BREEAM certification.

#### Location:

The building is located directly in the newly emerging district of New Nivy and surrounded by important roads Karadzic, Mlynske Nivy, Kosicka and Landererova. A bus station is within walking distance, while Bratislava Train Station and Bratislava Airport are a 15-minute drive away. Traffic availability is underlined by the amount of public transport around. There are many restaurants and basic facilities in the area. The nearest post office and shopping opportunities are in the nearby Eurovea shopping center, which is within walking distance.