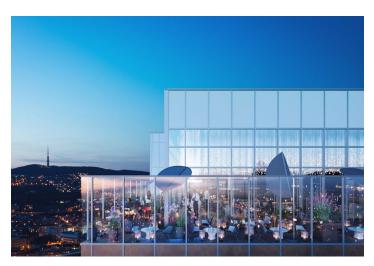

This 125 meter high building is a landmark of Bratislava and also the highest hi-tech building in Slovakia. The office building offers solutions that bring not only quality and flexible working space, but also acoustic comfort, quality and tasty water, plenty of natural light and fresh and clean air. The building delivers up to 40% more fresh air, using state-of-the-art filtration that captures up to 90% of air pollution, performs regular air purity monitoring. The panoramic views are accompanied by another unique bonus in the form of a panoramic terrace on the very top of the building. Unique project solutions such as the latest smart technologies meet the requirements of Well Building Standard and BREEAM certification.