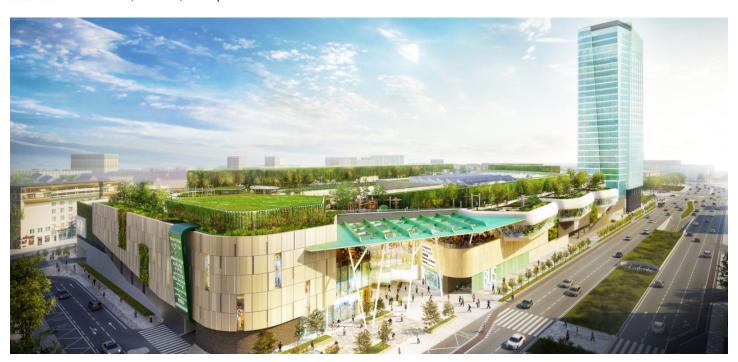

### € 16.00 - 20.00 / m2 | CZK 401 - 501 / m2

New multifunctional office 29-storey building, which is part of the revitalization of the Mlynské Nivy district, where the formerly industrial zone is becoming a new city district, offers for rent first-class office space.

This 125 meter high building is a landmark of Bratislava and also the highest hi-tech building in Slovakia. The office building offers solutions that bring not only quality and flexible working space, but also acoustic comfort, quality and tasty water, plenty of natural light and fresh and clean air. The building delivers up to 40% more fresh air, using state-of-the-art filtration that captures up to 90% of air pollution, performs regular air purity monitoring. The panoramic views are accompanied by another unique bonus in the form of a panoramic terrace on the very top of the building. Unique project solutions such as the latest smart technologies meet the requirements of Well Building Standard and BREEAM certification.

#### Location:

The building is located directly in the newly emerging district of New Nivy and surrounded by important roads Karadzic, Mlynske Nivy, Kosicka and Landererova. A bus station is within walking distance, while Bratislava Train Station and Bratislava Airport are a 15-minute drive away. Traffic availability is underlined by the amount of public transport around. There are many restaurants and basic facilities in the area. The nearest post office and shopping opportunities are in the nearby Eurovea shopping center, which is within walking distance.