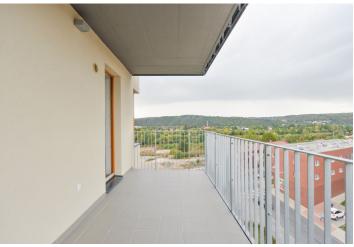

The interior features a living room with a fully fitted open plan kitchen and a dining area, one bedroom, a bathroom including a bathtub and a toilet, and an entrance hall. The **terrace** is accessible from both main rooms.

**Heat recovery ventilation system**, laminated floors, large format tiles, security entry door, central heating, **cellar**, bike / pram storage, chip entry. One **garage parking** space is included. Deposit for service charges, water and heating is CZK 2500/month. Electricity is billed separately.