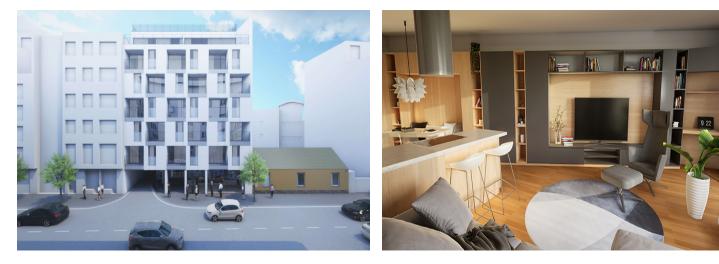

The interior will consist of a living room connected to a kitchen and dining area, one bedroom with **balcony**, a bathroom with toilet and an entrance hall.

Standard equipment will include laminate floors, quality wall tiles, floor tiles, interior doors, Ideal Standard sanitary ware, and plastic windows and doors with insulated triple-glazed panes. **Underfloor heating** from the central boiler room located in the building as well as a heated towel rail in the bathroom are planned. The apartment will be **air-conditioned** by a separate unit and will come with a **cellar**. Chip-entry aluminum entrance door. It will be possible to buy a **parking space** in the garage for EUR 25,000 (incl. VAT).

An attractive **Old Town** location close to Obchodna Street, the Medical Garden, and Presidential Palace. All necessary services and institutions are nearby: schools from nursery schools to universities, health centers, and theaters and museums. Great shopping opportunities are also within walking distance, from small bakeries and farmers' markets to supermarkets. The location is very popular due to its rich infrastructure, wide range of sports opportunities, and fast accessibility by car and public transport.