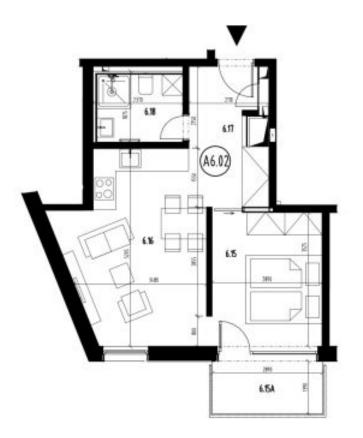

The interior will consist of a living room connected to a kitchen and dining area, one bedroom with **balcony**, a bathroom with toilet and an entrance hall.

Standard equipment will include laminate floors, quality wall tiles, floor tiles, interior doors, Ideal Standard sanitary ware, and plastic windows and doors with insulated triple-glazed panes. **Underfloor heating** from the central boiler room located in the building as well as a heated towel rail in the bathroom are planned. The apartment will be **air-conditioned** by a separate unit and will come with a **cellar**. Chip-entry aluminum entrance door. It will be possible to buy a **parking space** in the garage for EUR 25,000 (incl. VAT).

## Apartment One-bedroom (2+1)

41 m², Bratislava I, Staré Mesto

BYT Č. A 6.02

|               | OZNAĽ. | NÁZEV MESTNOSTI         | PLOCHA<br>/h2/ |
|---------------|--------|-------------------------|----------------|
| BYT Č. A 6.02 | 6.54   | BALKÓN                  | 6,53           |
|               | 6.15   | SPÁLŇA                  | 10,53          |
|               | 6.8    | OBÝVACIA (ZBA + KUOHÝNA | 16,88          |
|               | 6.17   | ZÁDVERE                 | 6,47           |
|               | 5.8    | KÜPELŇA                 | 4,66           |