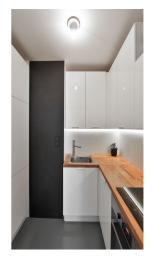

The apartment features a living room, a fully fitted open plan kitchen, two bedrooms, a shower room, a separate toilet with a bidet shower, and an entrance hall. The **balcony** is accessible from the living room and one bedroom.

Built-in wardrobes and storage, **oak floors**, a security entry door, independent gas heating, an awning on the balcony, a washing machine, an induction cooktop, a dishwasher, garden furniture. Service charges and utilities approx. CZK 3,000/month.