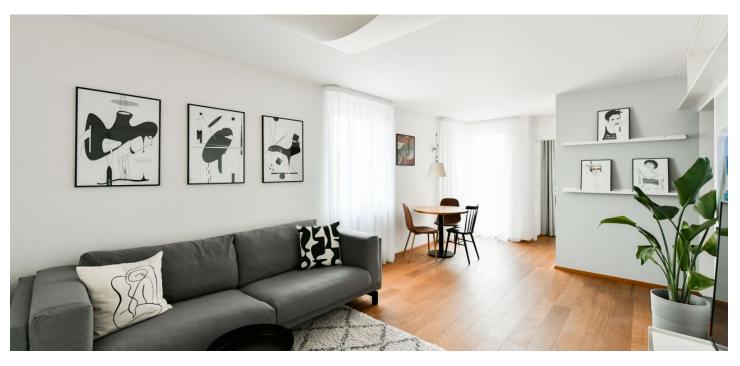

Benefiting from a south-facing balcony and close to Letná Park, this fully refurbished and furnished 2-bedroom apartment is situated on the 6th floor of a well maintained, completely renovated traditional building with an elevator and preserved original details. Located on a quiet street just moments from Letná Park, and within walking distance of Stromovka Park and the city center. A prime location with complete civic amenities and quick transportation connections (trams to the Vltavská and Hradčanská metro stations). The Prague Castle, international schools in Prague 6, and the airport are convinetly accessible.

The apartment features a living room, a fully fitted open plan kitchen, two bedrooms, a shower room, a separate toilet with a bidet shower, and an entrance hall. The **balcony** is accessible from the living room and one bedroom.

Built-in wardrobes and storage, **oak floors**, a security entry door, independent gas heating, an awning on the balcony, a washing machine, an induction cooktop, a dishwasher, garden furniture. Service charges and utilities approx. CZK 3,000/month.