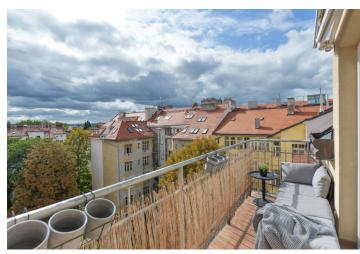

Benefiting from a south-facing balcony and close to Letná Park, this fully refurbished and furnished 2-bedroom apartment is situated on the 6th floor of a well maintained, completely renovated traditional building with an elevator and preserved original details. Located on a quiet street just moments from Letná Park, and within walking distance of Stromovka Park and the city center. A prime location with complete civic amenities and quick transportation connections (trams to the Vltavská and Hradčanská metro stations). The Prague Castle, international schools in Prague 6, and the airport are convinetly accessible.

The apartment features a living room, a fully fitted open plan kitchen, two bedrooms, a shower room, a separate toilet with a bidet shower, and an entrance hall. The **balcony** is accessible from the living room and one bedroom.

Built-in wardrobes and storage, **oak floors**, a security entry door, independent gas heating, an awning on the balcony, a washing machine, an induction cooktop, a dishwasher, garden furniture. Service charges and utilities approx. CZK 3,000/month.