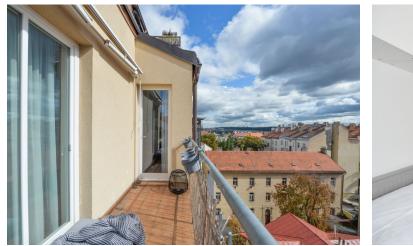

Benefiting from a south-facing balcony and close to Letná Park, this fully refurbished and furnished 2-bedroom apartment is situated on the 6th floor of a well maintained, completely renovated traditional building with an elevator and preserved original details. Located on a quiet street just moments from Letná Park, and within walking distance of Stromovka Park and the city center. A prime location with complete civic amenities and quick transportation connections (trams to the Vltavská and Hradčanská metro stations). The Prague Castle, international schools in Prague 6, and the airport are convinetly accessible.

The apartment features a living room, a fully fitted open plan kitchen, two bedrooms, a shower room, a separate toilet with a bidet shower, and an entrance hall. The **balcony** is accessible from the living room and one bedroom.

Built-in wardrobes and storage, **oak floors**, a security entry door, independent gas heating, an awning on the balcony, a washing machine, an induction cooktop, a dishwasher, garden furniture. Service charges and utilities approx. CZK 3,000/month.