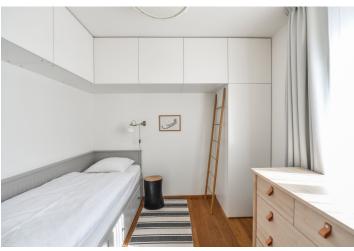

The apartment features a living room, a fully fitted open plan kitchen, two bedrooms, a shower room, a separate toilet with a bidet shower, and an entrance hall. The **balcony** is accessible from the living room and one bedroom.

Built-in wardrobes and storage, **oak floors**, a security entry door, independent gas heating, an awning on the balcony, a washing machine, an induction cooktop, a dishwasher, garden furniture. Service charges and utilities approx. CZK 3,000/month.