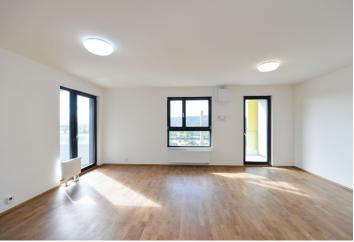

## Rented

This is a brand new 2-bedroom apartment with 3 terraces and beautiful views of the surrounding greenery and the VItava River. Situated on the 9th floor with lift in the "Tower" building, part of the recently built gated project Modřanka Residence with underground parking, camera system and a landscaped courtyard garden with a children's playground. Located in a quiet green residential neighborhood in Prague 4 near the Vltava riverbank and Modřanská rokle Park, with quick access to the city center, good amenities and a wide range of sports and leisure opportunities incl. a popular bike path. Conveniently located for the Prague Ring Road access and the BISP international school.

The bright apartment includes a living room with a fully fitted open plan kitchen and access to two terraces, two bedrooms, both with terrace access, a bathroom with a bathtub and a toilet, a utility / storage room, an additional separate toilet, and an entrance hall.