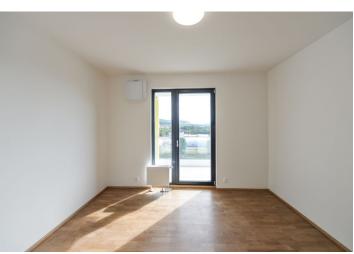

## Rented

This is a brand new 2-bedroom apartment with 3 terraces and beautiful views of the surrounding greenery and the VItava River. Situated on the 9th floor with lift in the "Tower" building, part of the recently built gated project Modřanka Residence with underground parking, camera system and a landscaped courtyard garden with a children's playground. Located in a quiet green residential neighborhood in Prague 4 near the Vltava riverbank and Modřanská rokle Park, with quick access to the city center, good amenities and a wide range of sports and leisure opportunities incl. a popular bike path. Conveniently located for the Prague Ring Road access and the BISP international school.

The bright apartment includes a living room with a fully fitted open plan kitchen and access to two terraces, two bedrooms, both with terrace access, a bathroom with a bathtub and a toilet, a utility / storage room, an additional separate toilet, and an entrance hall.

Heat recovery ventilation system, laminated floating floors, large format tiles, security entry door, French windows, central heating, dishwasher, cellar. A garage parking space is included. Service charges, water and heating bills: approx. CZK 4000/month. Electricity is billed separately (transfer to the tenant).