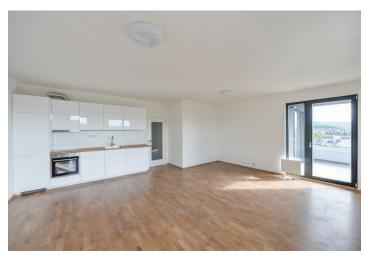

## Rented

This is a brand new 2-bedroom apartment with 3 terraces and beautiful views of the surrounding greenery and the VItava River. Situated on the 9th floor with lift in the "Tower" building, part of the recently built gated project Modřanka Residence with underground parking, camera system and a landscaped courtyard garden with a children's playground. Located in a quiet green residential neighborhood in Prague 4 near the Vltava riverbank and Modřanská rokle Park, with quick access to the city center, good amenities and a wide range of sports and leisure opportunities incl. a popular bike path. Conveniently located for the Prague Ring Road access and the BISP international school.

The bright apartment includes a living room with a fully fitted open plan kitchen and access to two terraces, two bedrooms, both with terrace access, a bathroom with a bathtub and a toilet, a utility / storage room, an additional separate toilet, and an entrance hall.

Heat recovery ventilation system, laminated floating floors, large format tiles, security entry door, French windows, central heating, dishwasher, cellar. A garage parking space is included. Service charges, water and heating bills: approx. CZK 4000/month. Electricity is billed separately (transfer to the tenant).