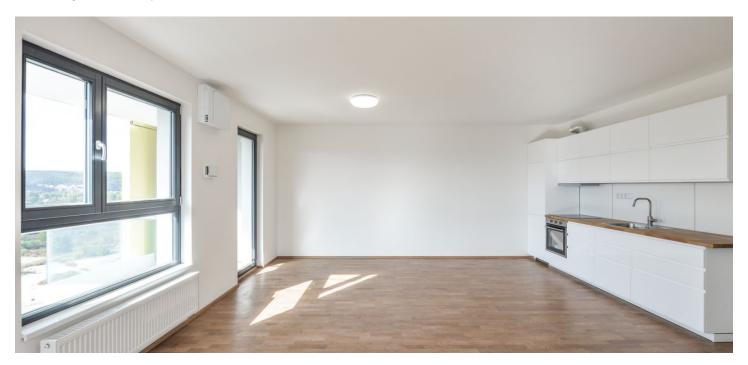

## Rented

This is a brand new 2-bedroom apartment with 3 terraces and beautiful views of the surrounding greenery and the VItava River. Situated on the 9th floor with lift in the "Tower" building, part of the recently built gated project Modřanka Residence with underground parking, camera system and a landscaped courtyard garden with a children's playground. Located in a quiet green residential neighborhood in Prague 4 near the Vltava riverbank and Modřanská rokle Park, with quick access to the city center, good amenities and a wide range of sports and leisure opportunities incl. a popular bike path. Conveniently located for the Prague Ring Road access and the BISP international school.

The bright apartment includes a living room with a fully fitted open plan kitchen and access to two terraces, two bedrooms, both with terrace access, a bathroom with a bathtub and a toilet, a utility / storage room, an additional separate toilet, and an entrance hall.

Heat recovery ventilation system, laminated floating floors, large format tiles, security entry door, French windows, central heating, dishwasher, cellar. A garage parking space is included. Service charges, water and heating bills: approx. CZK 4000/month. Electricity is billed separately (transfer to the tenant).