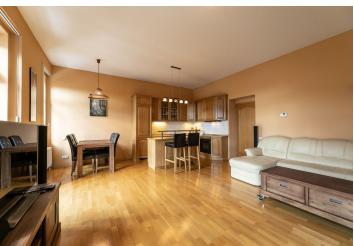

## Rented

This is a furnished 1-bedroom apartment with a balcony, on the first floor of a renovated residential building with a lift and parking, on the Vinohrady and Vršovice neighborhood divide. Located on a quiet street right next to the fully renovated Vršovický zámeček (Vršovice Castle), in close vicinity of the Havlíčkovy sady park. Area with quick access to the city center (a few short tram stops to Náměstí Míru metro station), with full amenities available within easy reach.

The interior includes a living room with a fully fitted open plan kitchen, a breakfast bar and a French window providing nice views, a bedroom with a balcony facing the street, a bathroom including a bathtub and a toilet, and an entrance hall with built-in wardrobes and storage.

Solid wood floor, carpets, tiles, security entry door, security external blind on the balcony, blinds, new gas boiler, washer, dishwasher, basic kitchenware, garden furniture, TV, cellar, camera system in the building. One garage parking space is available at CZK 3500/month. Monthly deposit for service charges and utilities: approx. CZK 3000/month.