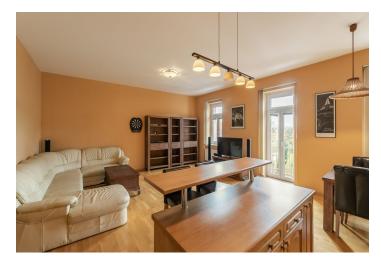

## Rented

This is a furnished 1-bedroom apartment with a balcony, on the first floor of a renovated residential building with a lift and parking, on the Vinohrady and Vršovice neighborhood divide. Located on a quiet street right next to the fully renovated Vršovický zámeček (Vršovice Castle), in close vicinity of the Havlíčkovy sady park. Area with quick access to the city center (a few short tram stops to Náměstí Míru metro station), with full amenities available within easy reach.

The interior includes a living room with a fully fitted open plan kitchen, a breakfast bar and a French window providing nice views, a bedroom with a balcony facing the street, a bathroom including a bathtub and a toilet, and an entrance hall with built-in wardrobes and storage.

Solid wood floor, carpets, tiles, security entry door, security external blind on the balcony, blinds, new gas boiler, washer, dishwasher, basic kitchenware, garden furniture, TV, cellar, camera system in the building. One garage parking space is available at CZK 3500/month. Monthly deposit for service charges and utilities: approx. CZK 3000/month.