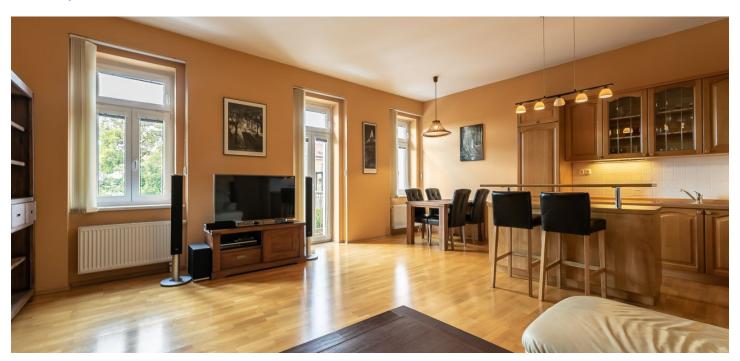

## Rented

This is a furnished 1-bedroom apartment with a balcony, on the first floor of a renovated residential building with a lift and parking, on the Vinohrady and Vršovice neighborhood divide. Located on a quiet street right next to the fully renovated Vršovický zámeček (Vršovice Castle), in close vicinity of the Havlíčkovy sady park. Area with quick access to the city center (a few short tram stops to Náměstí Míru metro station), with full amenities available within easy reach.

The interior includes a living room with a fully fitted open plan kitchen, a breakfast bar and a French window providing nice views, a bedroom with a balcony facing the street, a bathroom including a bathtub and a toilet, and an entrance hall with built-in wardrobes and storage.

Solid wood floor, carpets, tiles, security entry door, security external blind on the balcony, blinds, new gas boiler, washer, dishwasher, basic kitchenware, garden furniture, TV, cellar, camera system in the building. One garage parking space is available at CZK 3500/month. Monthly deposit for service charges and utilities: approx. CZK 3000/month.