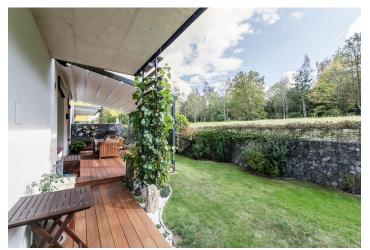

\* Area of the unit according to the Civil Code. The area consists of the sum total area of the entire unit bounded by perimeter walls.

This airy garden apartment, surrounded by a sunny terrace, is part of the secure Green Motol residential complex built in a Nordic style, with an emphasis on energy efficiency and connection with the surrounding greenery. The residential complex is directly adjacent to a golf course and is easily accessible by car and tram.

The layout of the apartment offers a sunny living room with an open plan kitchen and dining area, a master bedroom with an en-suite bathroom, 2 more bedrooms (by rebuilding the partition it is possible to create 3 bedrooms), a central bathroom, a guest toilet, a hallway, and a closet. From all of the living rooms of this corner apartment, you can enter the terrace and the garden with unobstructed views of the surrounding greenery.