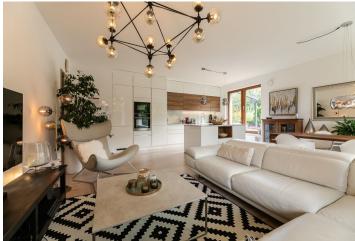

The layout of the apartment offers a sunny living room with an open plan kitchen and dining area, a master bedroom with an en-suite bathroom, 2 more bedrooms (by rebuilding the partition it is possible to create 3 bedrooms), a central bathroom, a guest toilet, a hallway, and a closet. From all of the living rooms of this corner apartment, you can enter the terrace and the garden with unobstructed views of the surrounding greenery.

The residence from the 2016 provides a high standard of living. Facilities include **wooden floors**, **large-format windows**, a handleless custom-made kitchen with Gorenje appliances, built-in wardrobes, or an electric awning above the terrace. The unit comes with **2 garage parking spaces and a cellar**, all accessible by **elevator**. Residents can use the **park and playground** in the courtyard.