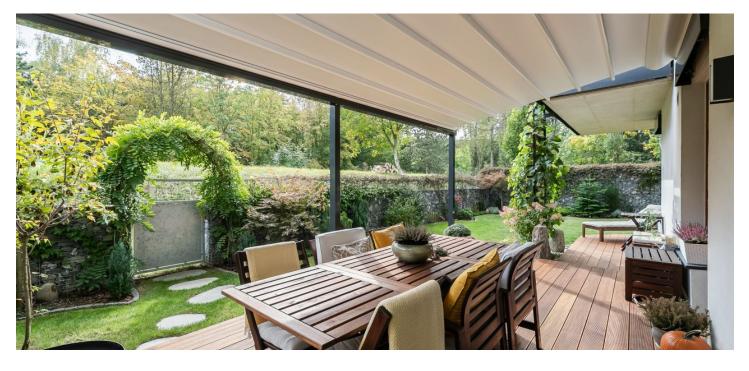

\* Area of the unit according to the Civil Code. The area consists of the sum total area of the entire unit bounded by perimeter walls.

This airy garden apartment, surrounded by a sunny terrace, is part of the secure Green Motol residential complex built in a Nordic style, with an emphasis on energy efficiency and connection with the surrounding greenery. The residential complex is directly adjacent to a golf course and is easily accessible by car and tram.

The layout of the apartment offers a sunny living room with an open plan kitchen and dining area, a master bedroom with an en-suite bathroom, 2 more bedrooms (by rebuilding the partition it is possible to create 3 bedrooms), a central bathroom, a guest toilet, a hallway, and a closet. From all of the living rooms of this corner apartment, you can enter the terrace and the garden with unobstructed views of the surrounding greenery.

The residence from the 2016 provides a high standard of living. Facilities include **wooden floors**, **large-format windows**, a handleless custom-made kitchen with Gorenje appliances, built-in wardrobes, or an electric awning above the terrace. The unit comes with **2 garage parking spaces and a cellar**, all accessible by **elevator**. Residents can use the **park and playground** in the courtyard.