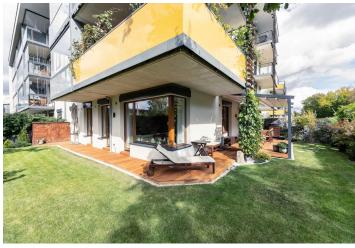

\* Area of the unit according to the Civil Code. The area consists of the sum total area of the entire unit bounded by perimeter walls.

This airy garden apartment, surrounded by a sunny terrace, is part of the secure Green Motol residential complex built in a Nordic style, with an emphasis on energy efficiency and connection with the surrounding greenery. The residential complex is directly adjacent to a golf course and is easily accessible by car and tram.

The enclosed complex is directly adjacent to a **golf course and a nature park** with a wide range of sports and relaxation possibilities. Transport links to the city center are provided by trams. The Motol metro station is reachable with 2 minutes by bus. Complete civic amenities are easily accessible.