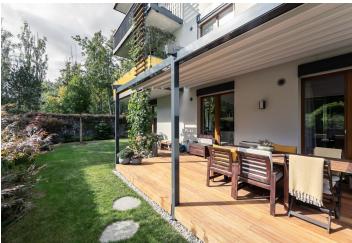

\* Area of the unit according to the Civil Code. The area consists of the sum total area of the entire unit bounded by perimeter walls.

This airy garden apartment, surrounded by a sunny terrace, is part of the secure Green Motol residential complex built in a Nordic style, with an emphasis on energy efficiency and connection with the surrounding greenery. The residential complex is directly adjacent to a golf course and is easily accessible by car and tram.

The layout of the apartment offers a sunny living room with an open plan kitchen and dining area, a master bedroom with an en-suite bathroom, 2 more bedrooms (by rebuilding the partition it is possible to create 3 bedrooms), a central bathroom, a guest toilet, a hallway, and a closet. From all of the living rooms of this corner apartment, you can enter the terrace and the garden with unobstructed views of the surrounding greenery.

The residence from the 2016 provides a high standard of living. Facilities include **wooden floors**, **large-format windows**, a handleless custom-made kitchen with Gorenje appliances, built-in wardrobes, or an electric awning above the terrace. The unit comes with **2 garage parking spaces and a cellar**, all accessible by **elevator**. Residents can use the **park and playground** in the courtyard.