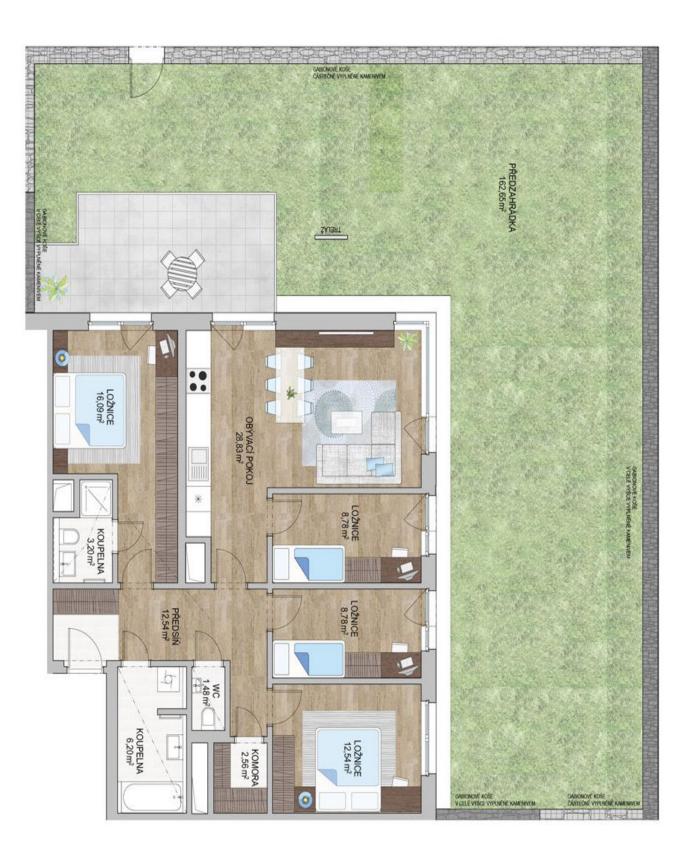

The layout of the apartment offers a sunny living room with an open plan kitchen and dining area, a master bedroom with an en-suite bathroom, 2 more bedrooms (by rebuilding the partition it is possible to create 3 bedrooms), a central bathroom, a guest toilet, a hallway, and a closet. From all of the living rooms of this corner apartment, you can enter the terrace and the garden with unobstructed views of the surrounding greenery.

Floor area 110.9 m², front garden 160 m², cellar.

Svoboda & Williams s.r.o. info@svoboda-williams.com www.svoboda-williams.com Prague +420 257 328 281 +420 724 551 238 Brno +420 543 250 711 +420 724 551 238 **Bratislava** +421 948 939 938 **PDF created** 14. 03. 2025, 01:48