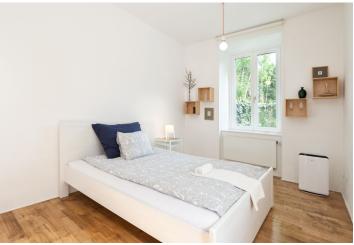

The living area with a kitchen, dining room, and relaxation area has access to the **outdoor terrace**, which is connected directly to the **garden**. There is also a corner bedroom, a bathroom, a guest toilet, and a hallway.

Facilities include a large aluminum double-glazed window in the living room, triple-glazed wooden windows with concealed hinges in the bedroom, and **oak hardwood floors**. Security class 3 entrance door. Heating and hot water are provided by an electric boiler. The purchase price includes a **share (40 m** <sup>2</sup>) **of the garden**, which has a total area of 200 m<sup>2</sup>.