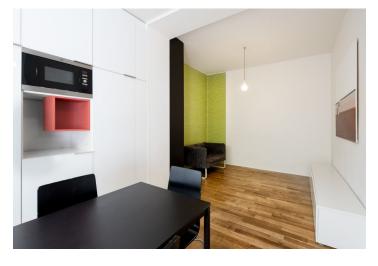

The living area with a kitchen, dining room, and relaxation area has access to the **outdoor terrace**, which is connected directly to the **garden**. There is also a corner bedroom, a bathroom, a guest toilet, and a hallway.

Facilities include a large aluminum double-glazed window in the living room, triple-glazed wooden windows with concealed hinges in the bedroom, and **oak hardwood floors**. Security class 3 entrance door. Heating and hot water are provided by an electric boiler. The purchase price includes a **share (40 m** <sup>2</sup>) **of the garden**, which has a total area of 200 m<sup>2</sup>.