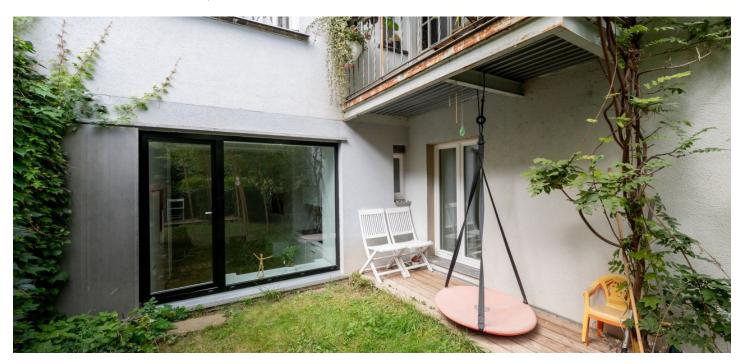

\* Area of the unit according to the Civil Code. The area consists of the sum total area of the entire unit bounded by perimeter walls.

Sold

This bright modern apartment with 2 garden terraces and views of the green courtyard, part of which is included in the price, is situated in a classic apartment building located in an attractive area near the Kraví Mountains and Špilberk.

The living area with a kitchen, dining room, and relaxation area has access to the **outdoor terrace**, which is connected directly to the **garden**. There is also a corner bedroom, a bathroom, a guest toilet, and a hallway.

Facilities include a large aluminum double-glazed window in the living room, triple-glazed wooden windows with concealed hinges in the bedroom, and **oak hardwood floors**. Security class 3 entrance door. Heating and hot water are provided by an electric boiler. The purchase price includes a **share (40 m** <sup>2</sup>) **of the garden**, which has a total area of 200 m<sup>2</sup>.