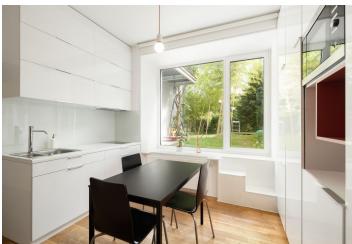

The living area with a kitchen, dining room, and relaxation area has access to the **outdoor terrace**, which is connected directly to the **garden**. There is also a corner bedroom, a bathroom, a guest toilet, and a hallway.

Facilities include a large aluminum double-glazed window in the living room, triple-glazed wooden windows with concealed hinges in the bedroom, and **oak hardwood floors**. Security class 3 entrance door. Heating and hot water are provided by an electric boiler. The purchase price includes a **share (40 m** <sup>2</sup>) **of the garden**, which has a total area of 200 m<sup>2</sup>.