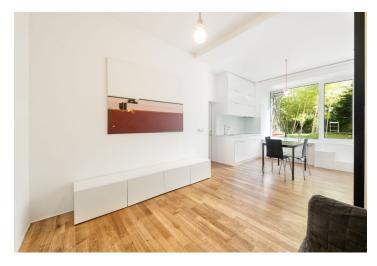

The living area with a kitchen, dining room, and relaxation area has access to the **outdoor terrace**, which is connected directly to the **garden**. There is also a corner bedroom, a bathroom, a guest toilet, and a hallway.

Facilities include a large aluminum double-glazed window in the living room, triple-glazed wooden windows with concealed hinges in the bedroom, and **oak hardwood floors**. Security class 3 entrance door. Heating and hot water are provided by an electric boiler. The purchase price includes a **share (40 m** <sup>2</sup>) **of the garden**, which has a total area of 200 m<sup>2</sup>.