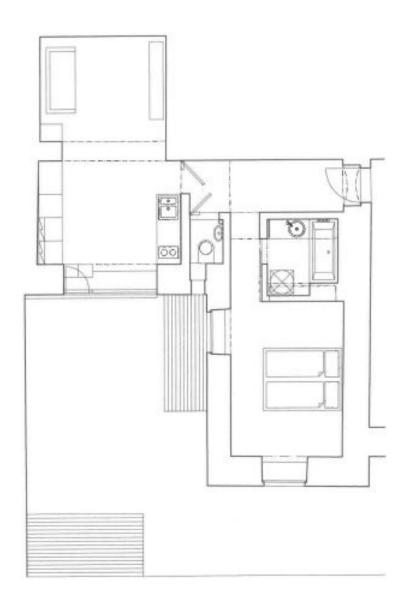

## **Apartment One-bedroom (2+kk)**

44 m², Brno-město, Brno - střed, Čápkova

| Total area       | 52 m² |
|------------------|-------|
| Floor area*      | 44 m² |
| Terrace          | 8 m²  |
| Parking          | -     |
| Cellar           | -     |
| PENB             | G     |
| Reference number | 33632 |

The living area with a kitchen, dining room, and relaxation area has access to the **outdoor terrace**, which is connected directly to the **garden**. There is also a corner bedroom, a bathroom, a guest toilet, and a hallway.

Interior 43.92 m², terraces 8 m².

The property is an investment opportunity. It listed on Airbnb with excellent occupancy and yield.